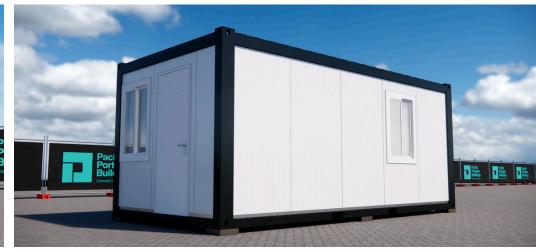

## 6M X 3M PORTABLE BUILDING - STANDARD CONFIGURATION AVAILABLE IN 2.6M OR 2.8M HEIGHT AND WHITE OR BLACK FRAME

Doors and windows can be arranged to suit individual requirements.

Adaptations and modular configurations are available - please enquire.

A highly versatile and modular portable building system.

Standard configurations can be adapted to meet individual requirements; please ask for a quote or call our friendly team to discuss your project.

Highly-engineered building system for a wide range of spaces, including site and commercial offices, classrooms, clinics, storage, administration spaces, locker rooms, lunch rooms and more.

Inclusions in every new standard 6m x 3m building:

- 1x 6m x 3m portable building (18sqm)
- 2x Double-glazed Euro-tilt or sliding windows
- 1x Standard swing door (right-hand or left-hand)
- LED lighting
- 4x Power outlets
- Electrical WOF 4 years
- Multi-part building warranty