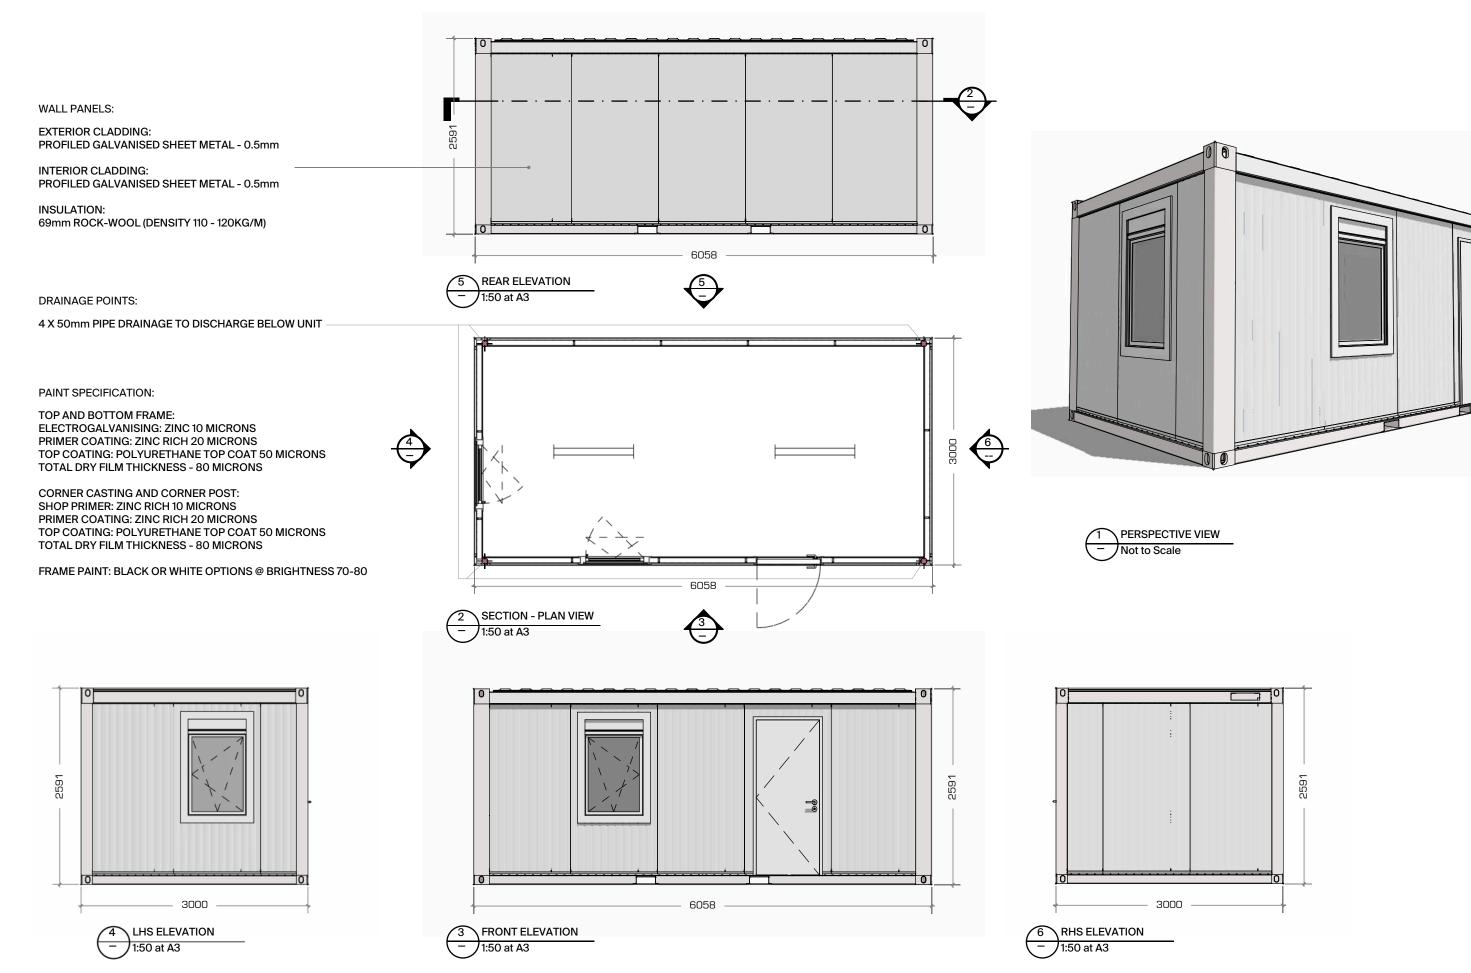

## 6M X 3M PORTABLE BUILDING - STANDARD CONFIGURATION AVAILABLE IN 2.6M OR 2.8M HEIGHT AND WHITE OR BLACK FRAME

Doors and windows can be arranged to suit individual requirements.

Adaptations and modular configurations are available - please enquire.

18 sqm (6m x 3m unit)

Option to add HVAC

2 x double-glazed windows (option for sliding or Euro-tilt)

Zinc-plated galvanised steel with a durable two-pack paint finish.

Internal walls are powder-coated (off-white gloss) galvanised sheet metal

Commercial grade vinyl flooring

Insulated with fire retardant rock wall (72 mm walls, 100mm floor and ceilling)

4x10amp standard twin power outlets,. external C-Form 32amp connection, switchboard

2x LED baton lights

- 1x 6m x 3m portable building (18sqm)
- 2x Double-glazed Euro-tilt or sliding windows
- 1x Standard swing door (right-hand or left-hand)
- LED lighting
- 4x Power outlets
- Electrical WOF 4 years
- Multi-part building warranty

| Pacific<br>Portable                  |
|--------------------------------------|
| Buildings<br>Connect   Stack   Adapt |

| Project: PACIFIC PORTABLE BUILDINGS                                                                                                                                   | CENEDAL ADDANGEMENT | Dwg No.: | PPB63B_01  | Revision: |                 | Date:    | P |   |
|-----------------------------------------------------------------------------------------------------------------------------------------------------------------------|---------------------|----------|------------|-----------|-----------------|----------|---|---|
|                                                                                                                                                                       |                     | Job No.: |            | ,         | For Information | 11/04/23 | 4 |   |
| 6X3 WHITE FRAME                                                                                                                                                       |                     |          | Drawn:     | DS        |                 |          |   | Α |
|                                                                                                                                                                       | File Name:          |          |            |           |                 |          |   | P |
| is drawing and the information it contains is the property of PACIFIC PORTABLE BUILDINGS and shall not be reproduced or transmitted without their express permission. |                     | Scale:   | 1:50 at A3 |           |                 |          | " |   |