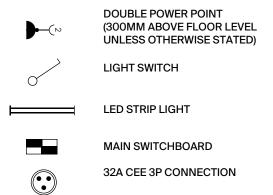

Commercial grade vinyl flooring

Insulated with fire retardant rock wall (72 mm walls, 100mm floor and ceilling)

4x10amp standard twin power outlets,. external C-Form 32amp connection, switchboard

2x LED baton lights

- 1x 6m x 3m portable building (18sqm)
- 2x Double-glazed Euro-tilt or sliding windows
- 1x Standard swing door (right-hand or left-hand)
- LED lighting
- 4x Power outlets
- Electrical WOF 4 years
- Multi-part building warranty