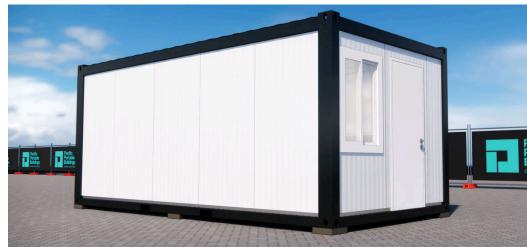

## 6M X 3M PORTABLE BUILDING - STANDARD CONFIGURATION AVAILABLE IN 2.6M OR 2.8M HEIGHT AND WHITE OR BLACK FRAME

Doors and windows can be arranged to suit individual requirements.

Adaptations and modular configurations are available - please enquire.

A highly versatile and modular portable building system.

Standard configurations can be adapted to meet individual requirements; please ask for a quote or call our friendly team to discuss your project.

Highly-engineered building system for a wide range of spaces, including site and commercial offices, classrooms, clinics, storage, administration spaces, locker rooms, lunch rooms and more.

Inclusions in every new standard 6m x 3m building:

- 1x 6m x 3m portable building (18sqm)
- 2x Double-glazed Euro-tilt or sliding windows
- 1x Standard swing door (right-hand or left-hand)
- LED lighting
- 4x Power outlets
- Electrical WOF 4 years
- Multi-part building warranty