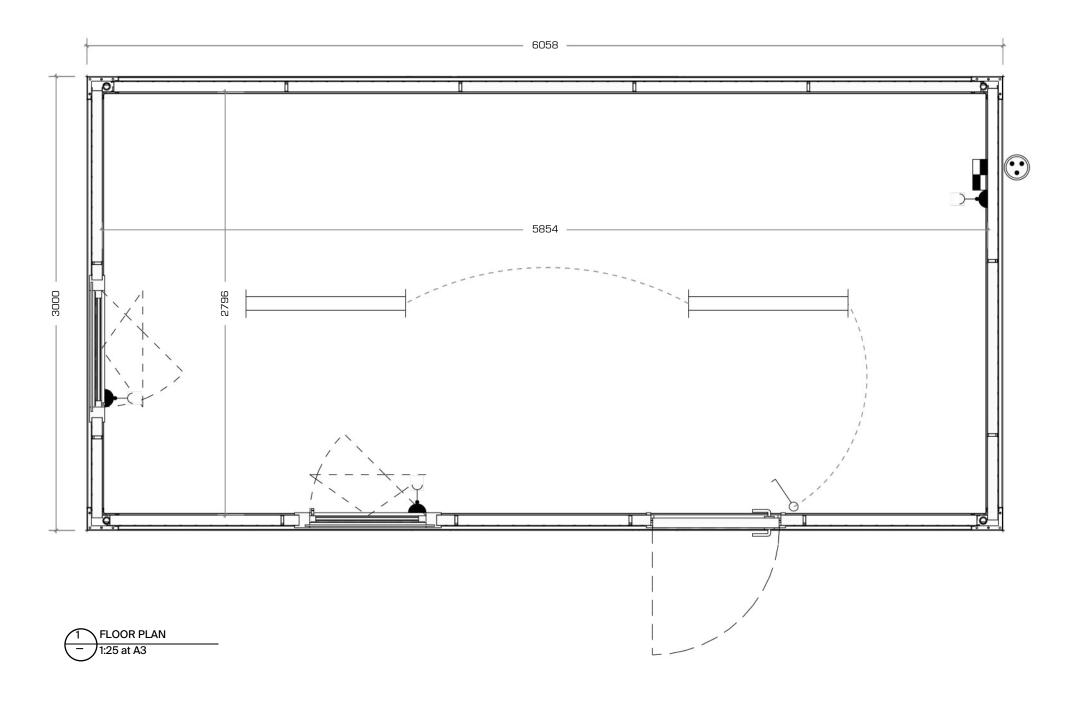

PACIFIC PORTABLE BUILDINGS 42A Wilkinson Road, Ellerslie, , Auckland, New Zealand Ph: +64 (09) 846 8650 www.pacificportables.co.nz

| Project: PACIFIC PORTABLE BUILDINGS | FI OOD DI AN                                                                                                                                                            | Dwg No.: | PPB63B_02 | Revision:  |                  | Date:    | P  |      |
|-------------------------------------|-------------------------------------------------------------------------------------------------------------------------------------------------------------------------|----------|-----------|------------|------------------|----------|----|------|
|                                     |                                                                                                                                                                         | Job No.: |           |            | AFor Information | 11/04/23 | 14 |      |
|                                     | 6X3 WHITE FRAME                                                                                                                                                         |          | Drawn:    | DS         |                  |          |    | A    |
|                                     | File Name:                                                                                                                                                              |          |           |            |                  |          | PI |      |
|                                     | This drawing and the information it contains is the property of PACIFIC PORTABLE BUILDINGS and shall not be reproduced or transmitted without their express permission. |          | Scale:    | 1:25 at A3 |                  |          |    | _ vv |