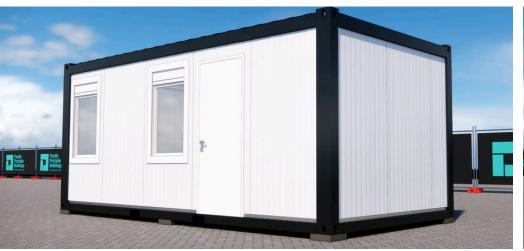

## 6M X 3M PORTABLE BUILDING - STANDARD CONFIGURATION AVAILABLE IN 2.6M OR 2.8M HEIGHT AND WHITE OR BLACK FRAME

Doors and windows can be arranged to suit individual requirements.

Adaptations and modular configurations are available - please enquire.

A highly versatile and modular portable building system.

Standard configurations can be adapted to meet individual requirements; please ask for a quote or call our friendly team to discuss your project.

Highly-engineered building system for a wide range of spaces, including site and commercial offices, classrooms, clinics, storage, administration spaces, locker rooms, lunch rooms and more.

Inclusions in every new standard 6m x 3m building:

- 1x 6m x 3m portable building (18sqm)
- 2x Double-glazed Euro-tilt or sliding windows
- 1x Standard swing door (right-hand or left-hand)
- LED lighting
- 4x Power outlets
- Electrical WOF 4 years
- Multi-part building warranty