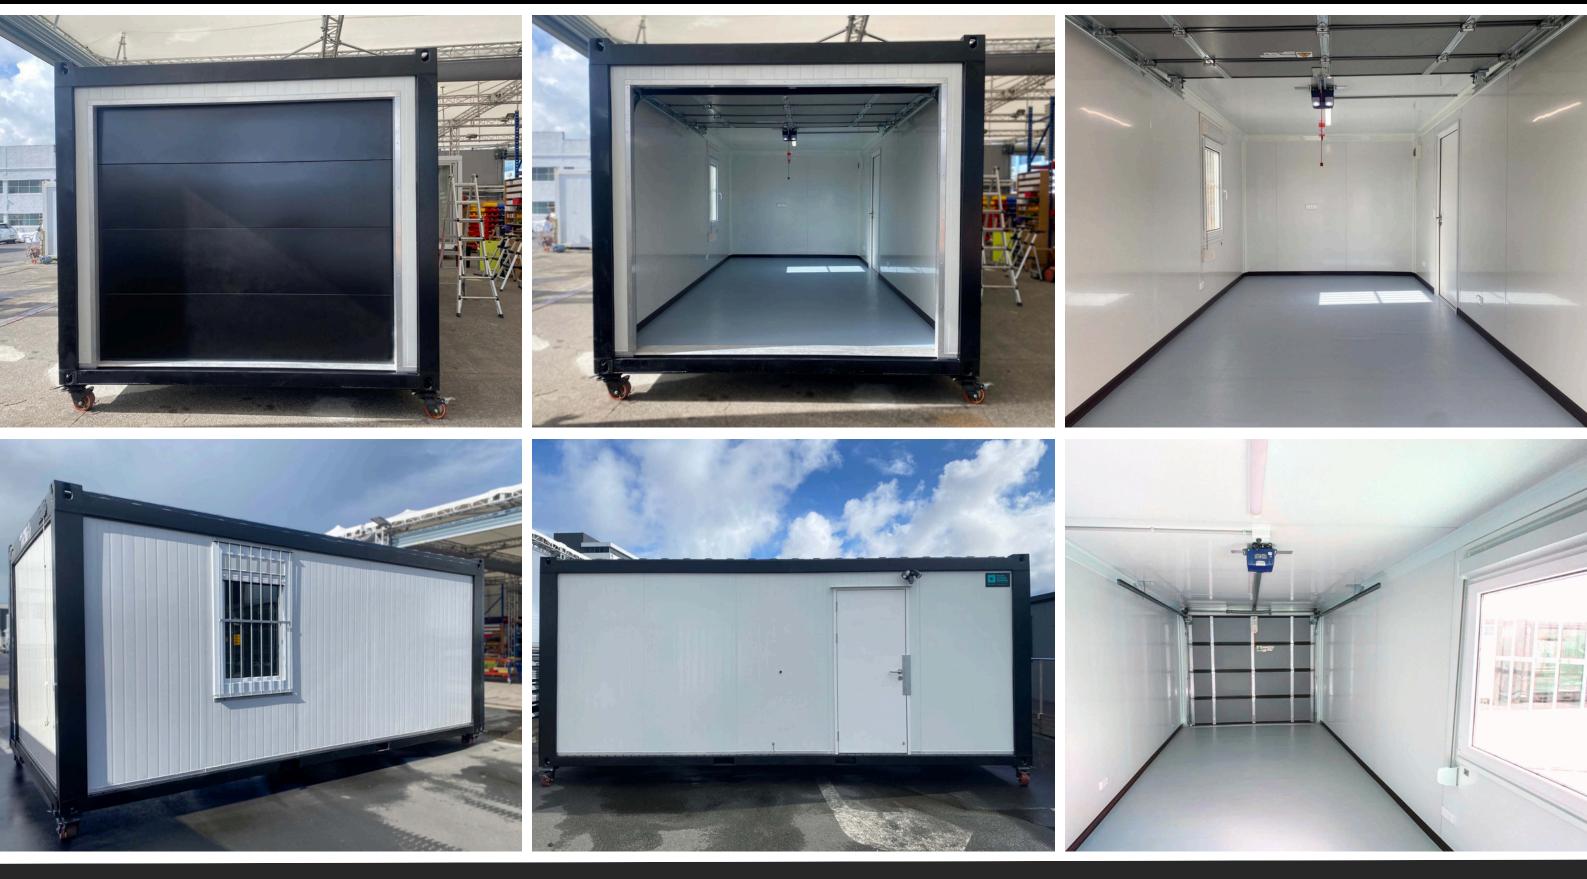

#### **Building Inclusions:**

18 sqm (6m x 3m)

1x Standard swing door & 1x Sectional roller door

1x Double-glazed Euro-tilt window

Corten steel, zinc galvanised, two pac paint finished

Internal walls are lined in birch ply, ceiling is lined with accoustic panels for sound proofing

Commercial-grade vinyl flooring

Insulated with fire retardant rock wall (72 mm walls, 100mm floor and ceilling)

4x 10-amp standard twin power outlets (one is 4-way), external C-Form 32amp connection, switchboard

2x black 60 W LED wall lights, 1x exterior security light

Introducing our 6m x 3m high-spec roller-door portable building, designed for versatility and flexibility. It lends itself perfectly to being an extra garage, storage space, or home workshop, making it an ideal addition to your bach, home, small business, farm, or rental property. Offering a great space solution for storing a jet ski, ATV, extra vehicle, tools, and more. Plus, the portable design means you can take it with you when you move. It comes with commercial-grade flooring for durability, a EuroTilt window to let in natural light, and an added security grille to keep your space secure even when you're away. The GARADOR GTS-1v3 Focus sectional automatic door, powered by a quiet 700N DC motor, includes two remotes, an LED courtesy light, and a safety lock. An external sensor light provides added security and convenience. Built to last and fully portable, this building offers the perfect combination of quality, security, and flexibility.

#### Additional inclusions:

- Electrical WOF 4 years, issued prior to delivery.
- · Sales multi-part new building warranty included with this building
- Sectional door is covered by the Gatador, 5-year 10,000 cycle warranty