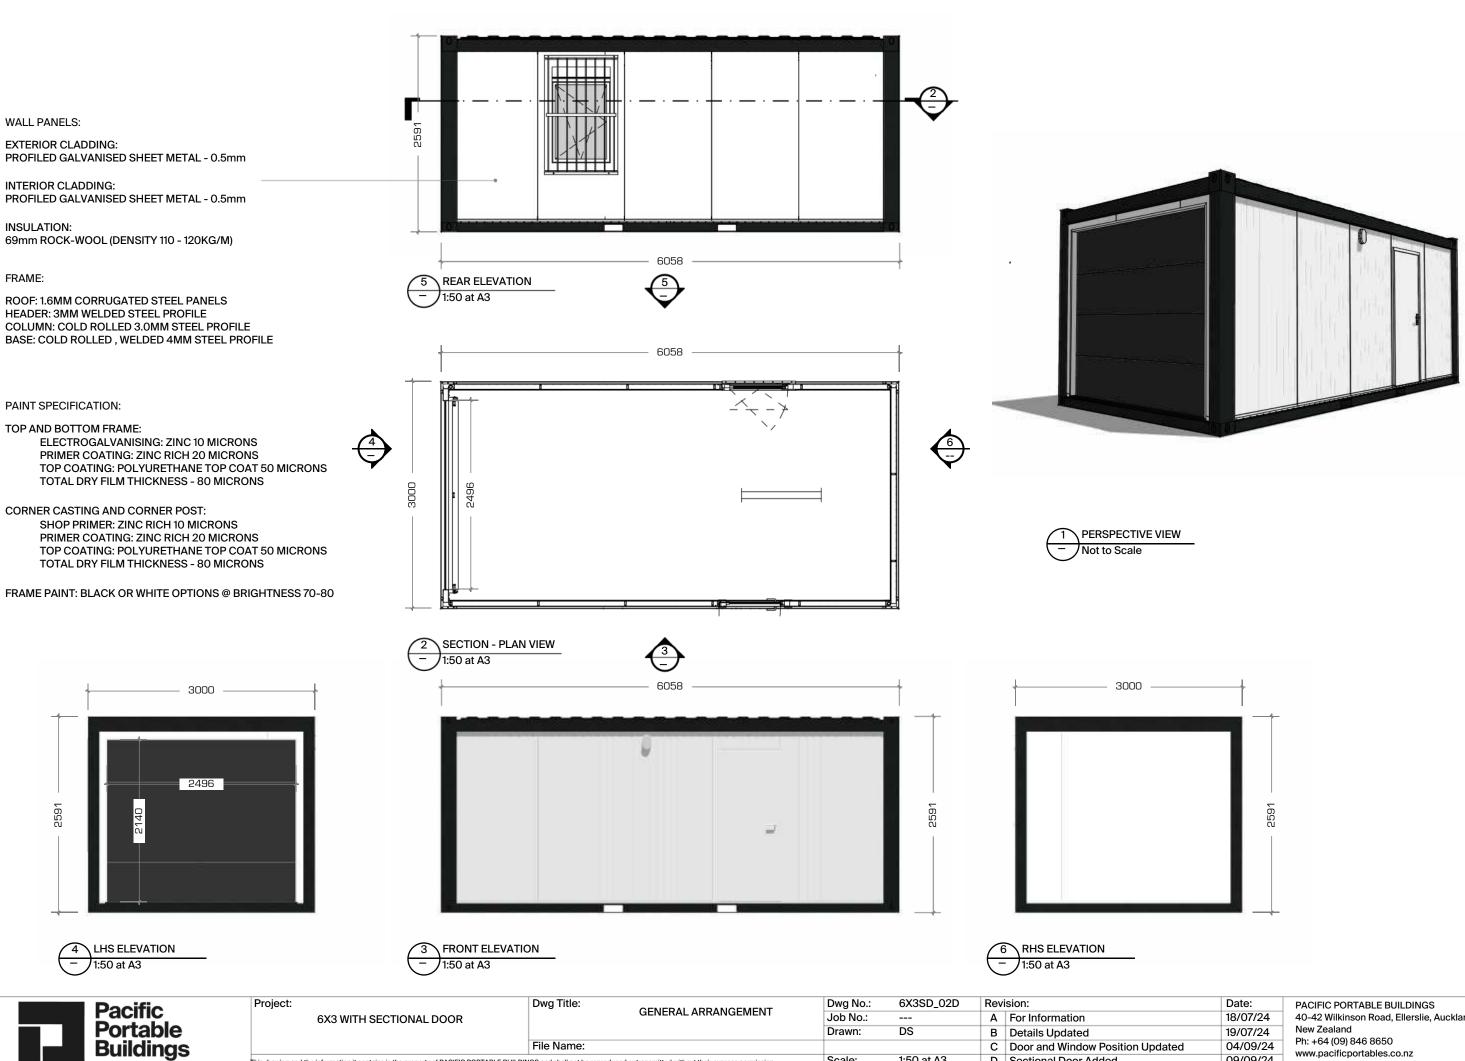

#### **Building Inclusions:**

18 sqm (6m x 3m)

1x Standard swing door & 1x Sectional roller door

1x Double-glazed Euro-tilt window

Corten steel, zinc galvanised, two pac paint finished

Internal walls are lined in birch ply, ceiling is lined with accoustic panels for sound proofing

Commercial-grade vinyl flooring

Insulated with fire retardant rock wall (72 mm walls, 100mm floor and ceilling)

4x 10-amp standard twin power outlets (one is 4-way), external C-Form 32amp connection, switchboard

2x black 60 W LED wall lights, 1x exterior security light

Introducing our 6m x 3m high-spec roller-door portable building, designed for versatility and flexibility. It lends itself perfectly to being an extra garage, storage space, or home workshop, making it an ideal addition to your bach, home, small business, farm, or rental property. Offering a great space solution for storing a jet ski, ATV, extra vehicle, tools, and more. Plus, the portable design means you can take it with you when you move. It comes with commercial-grade flooring for durability, a EuroTilt window to let in natural light, and an added security grille to keep your space secure even when you're away. The GARADOR GTS-1v3 Focus sectional automatic door, powered by a quiet 700N DC motor, includes two remotes, an LED courtesy light, and a safety lock. An external sensor light provides added security and convenience. Built to last and fully portable, this building offers the perfect combination of quality, security, and flexibility.