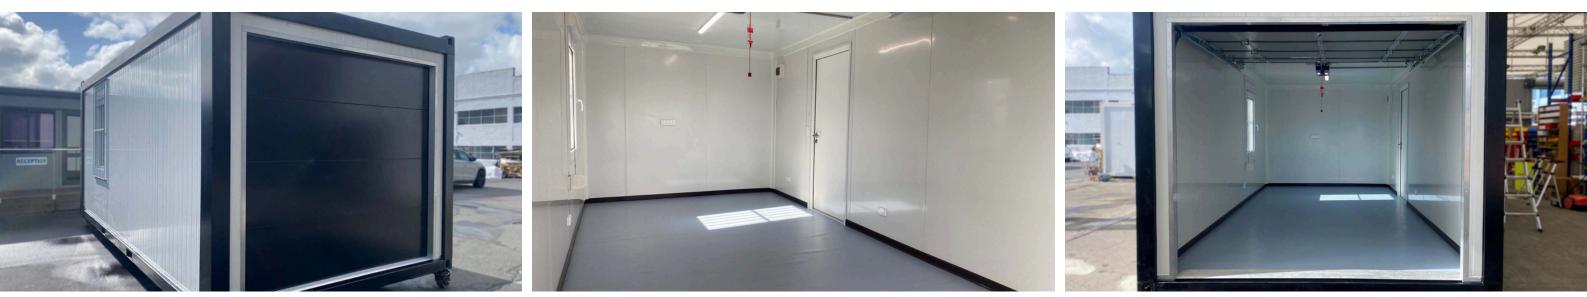

#### **Building Inclusions:**

18 sqm (6m x 3m)

1x Standard swing door & 1x Sectional roller door

1x Double-glazed Euro-tilt window

Corten steel, zinc galvanised, two pac paint finished

Internal walls are lined in birch ply, ceiling is lined with accoustic panels for sound proofing

Commercial-grade vinyl flooring

Insulated with fire retardant rock wall (72 mm walls, 100mm floor and ceilling)

4x 10-amp standard twin power outlets (one is 4-way), external C-Form 32amp connection, switchboard

2x black 60 W LED wall lights, 1x exterior security light

Introducing our 6m x 3m high-spec roller-door portable building, designed for versatility and flexibility. It lends itself perfectly to being an extra garage, storage space, or home workshop, making it an ideal addition to your bach, home, small business, farm, or rental property. Offering a great space solution for storing a jet ski, ATV, extra vehicle, tools, and more. Plus, the portable design means you can take it with you when you move. It comes with commercial-grade flooring for durability, a EuroTilt window to let in natural light, and an added security grille to keep your space secure even when you're away. The GARADOR GTS-1v3 Focus sectional automatic door, powered by a quiet 700N DC motor, includes two remotes, an LED courtesy light, and a safety lock. An external sensor light provides added security and convenience. Built to last and fully portable, this building offers the perfect combination of quality, security, and flexibility.

#### Additional inclusions:

- Electrical WOF 4 years, issued prior to delivery.
- · Sales multi-part new building warranty included with this building
- Sectional door is covered by the Gatador, 5-year 10,000 cycle warranty