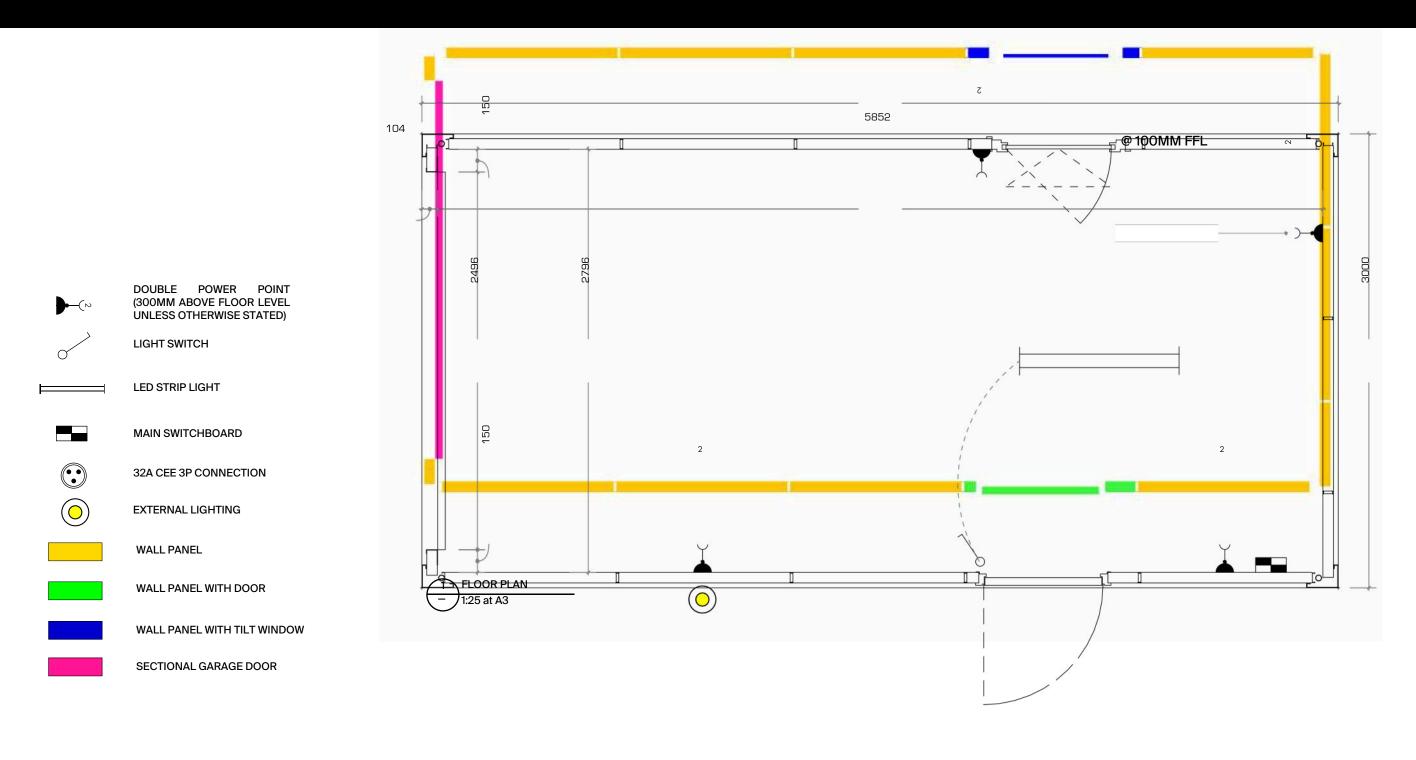

Commercial-grade vinyl flooring

Insulated with fire retardant rock wall (72 mm walls, 100mm floor and ceilling)

4x 10-amp standard twin power outlets (one is 4-way), external C-Form 32amp connection, switchboard

2x black 60 W LED wall lights, 1x exterior security light

Introducing our 6m x 3m high-spec roller-door portable building, designed for versatility and flexibility. It lends itself perfectly to being an extra garage, storage space, or home workshop, making it an ideal addition to your bach, home, small business, farm, or rental property. Offering a great space solution for storing a jet ski, ATV, extra vehicle, tools, and more. Plus, the portable design means you can take it with you when you move. It comes with commercial-grade flooring for durability, a EuroTilt window to let in natural light, and an added security grille to keep your space secure even when you're away. The GARADOR GTS-1v3 Focus sectional automatic door, powered by a quiet 700N DC motor, includes two remotes, an LED courtesy light, and a safety lock. An external sensor light provides added security and convenience. Built to last and fully portable, this building offers the perfect combination of quality, security, and flexibility.