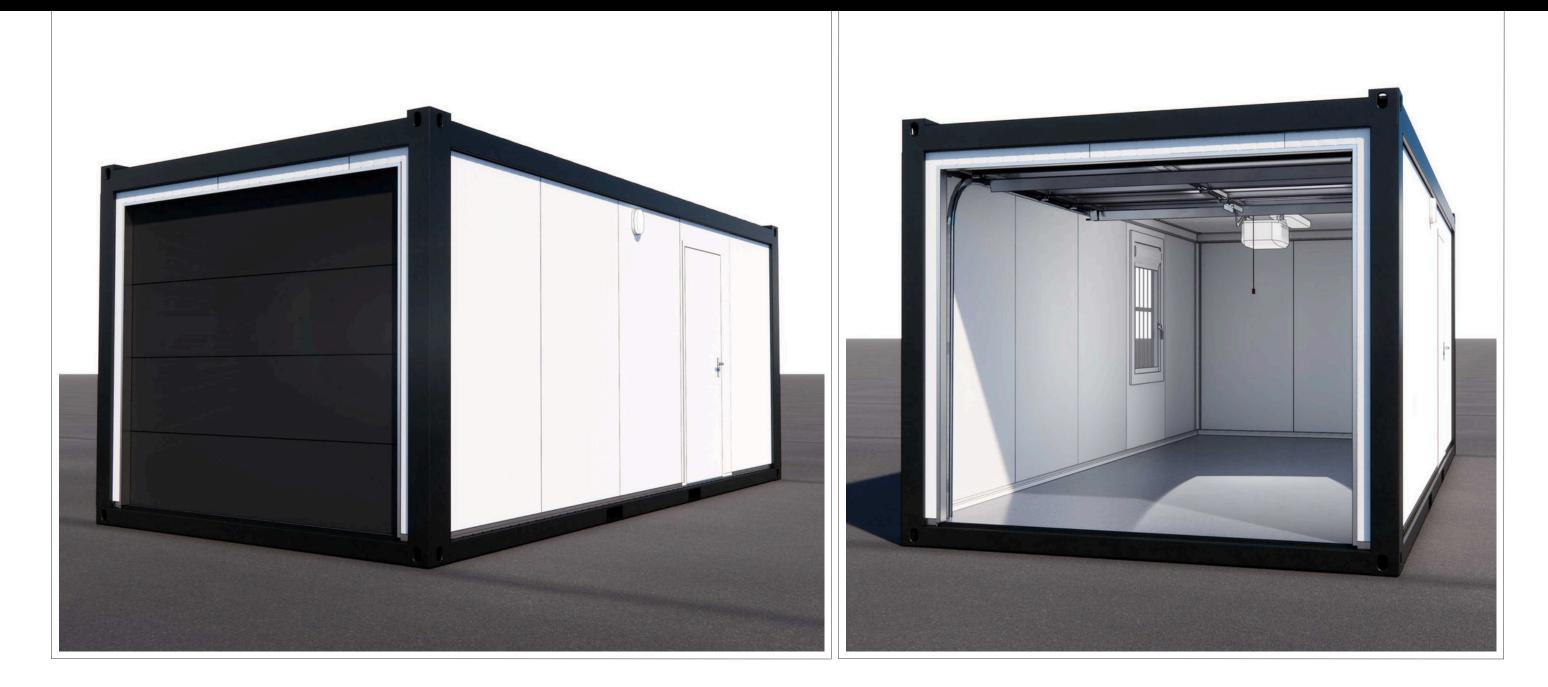

#### **Building Inclusions:**

18 sqm (6m x 3m)

1x Standard swing door & 1x Sectional roller door

1x Double-glazed Euro-tilt window

Corten steel, zinc galvanised, two pac paint finished

Internal walls are lined in birch ply, ceiling is lined with accoustic panels for sound proofing

Commercial-grade vinyl flooring

Insulated with fire retardant rock wall (72 mm walls, 100mm floor and ceilling)

4x 10-amp standard twin power outlets (one is 4-way), external C-Form 32amp connection, switchboard

2x black 60 W LED wall lights, 1x exterior security light

Introducing our 6m x 3m high-spec roller-door portable building, designed for versatility and flexibility. It lends itself perfectly to being an extra garage, storage space, or home workshop, making it an ideal addition to your bach, home, small business, farm, or rental property. Offering a great space solution for storing a jet ski, ATV, extra vehicle, tools, and more. Plus, the portable design means you can take it with you when you move. It comes with commercial-grade flooring for durability, a EuroTilt window to let in natural light, and an added security grille to keep your space secure even when you're away. The GARADOR GTS-1v3 Focus sectional automatic door, powered by a quiet 700N DC motor, includes two remotes, an LED courtesy light, and a safety lock. An external sensor light provides added security and convenience. Built to last and fully portable, this building offers the perfect combination of quality, security, and flexibility.