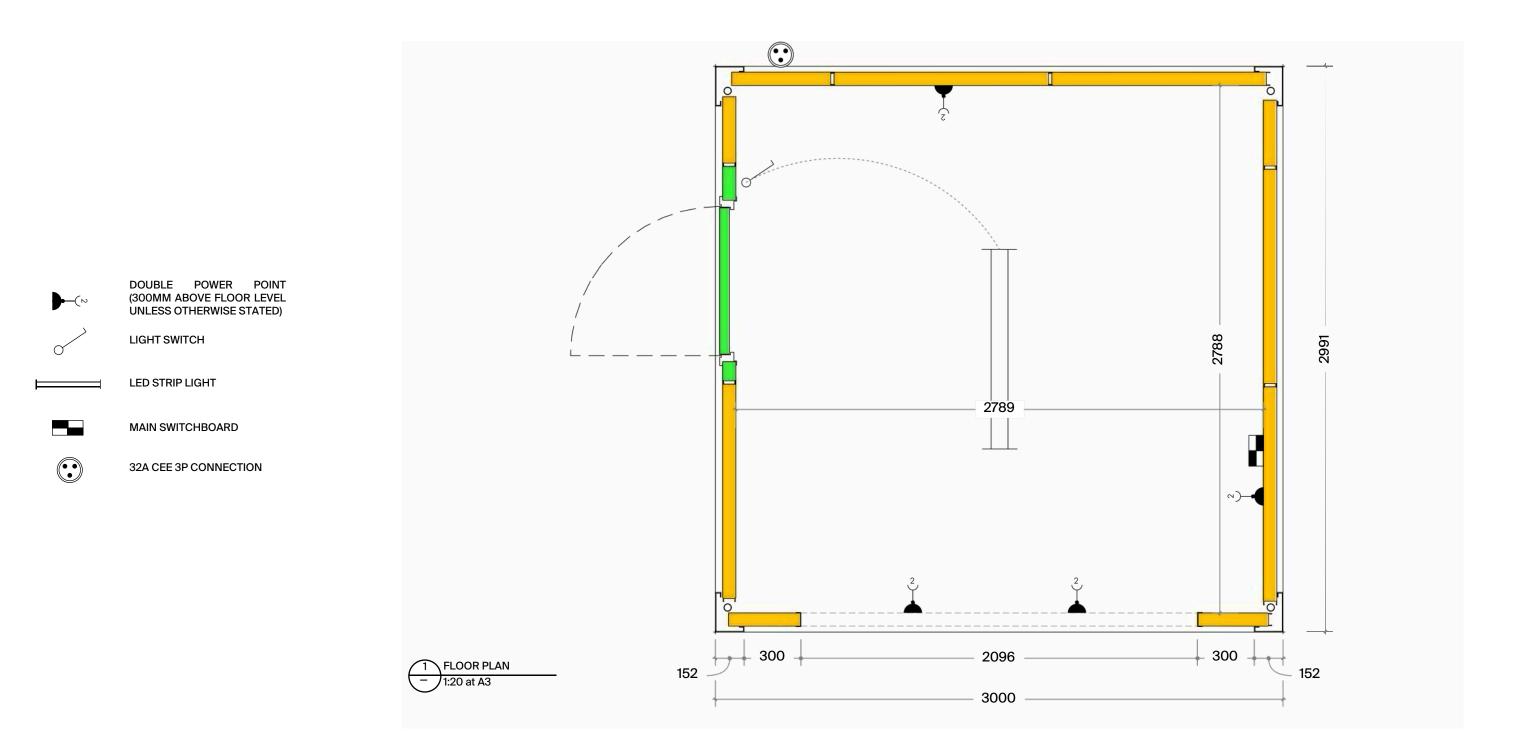

Commercial grade vinyl flooring

Insulated with fire retardant rock wall (72 mm walls, 100mm floor and ceilling)

4x 10-amp standard twin power outlets, external C-Form 32amp connection, switchboard

1x LED baton lights

| Pacific<br>Portable     | Project:<br>3x3 KIOSK                                                                    | Dwg Title: FLOOR PLAN                                                            | Dwg No.:<br>Job No.:<br>Drawn: | 3X3KSK_03<br><br>DS |  | ision:<br>For Information | Date:<br>22/07/24 | PACIFIC PORTABLE BUILDINGS<br>40-42 Wilkinson Road, Ellerslie, Auckland<br>New Zealand |
|-------------------------|------------------------------------------------------------------------------------------|----------------------------------------------------------------------------------|--------------------------------|---------------------|--|---------------------------|-------------------|----------------------------------------------------------------------------------------|
| Buildings               | This drawing and the information it contains is the property of PACIFIC PORTABLE BUILDIN | File Name:                                                                       | Scale:                         | 1:20 at A3          |  |                           |                   | Ph: +64 (09) 846 8650<br>www.pacificportables.co.nz                                    |
| Connect   Stack   Adapt | This drawing and the information it contains is the property of PACIFIC PORTABLE DOLDI   | vas and shail not be reproduced of transmitted without their express permission. |                                | 120 01710           |  |                           |                   |                                                                                        |