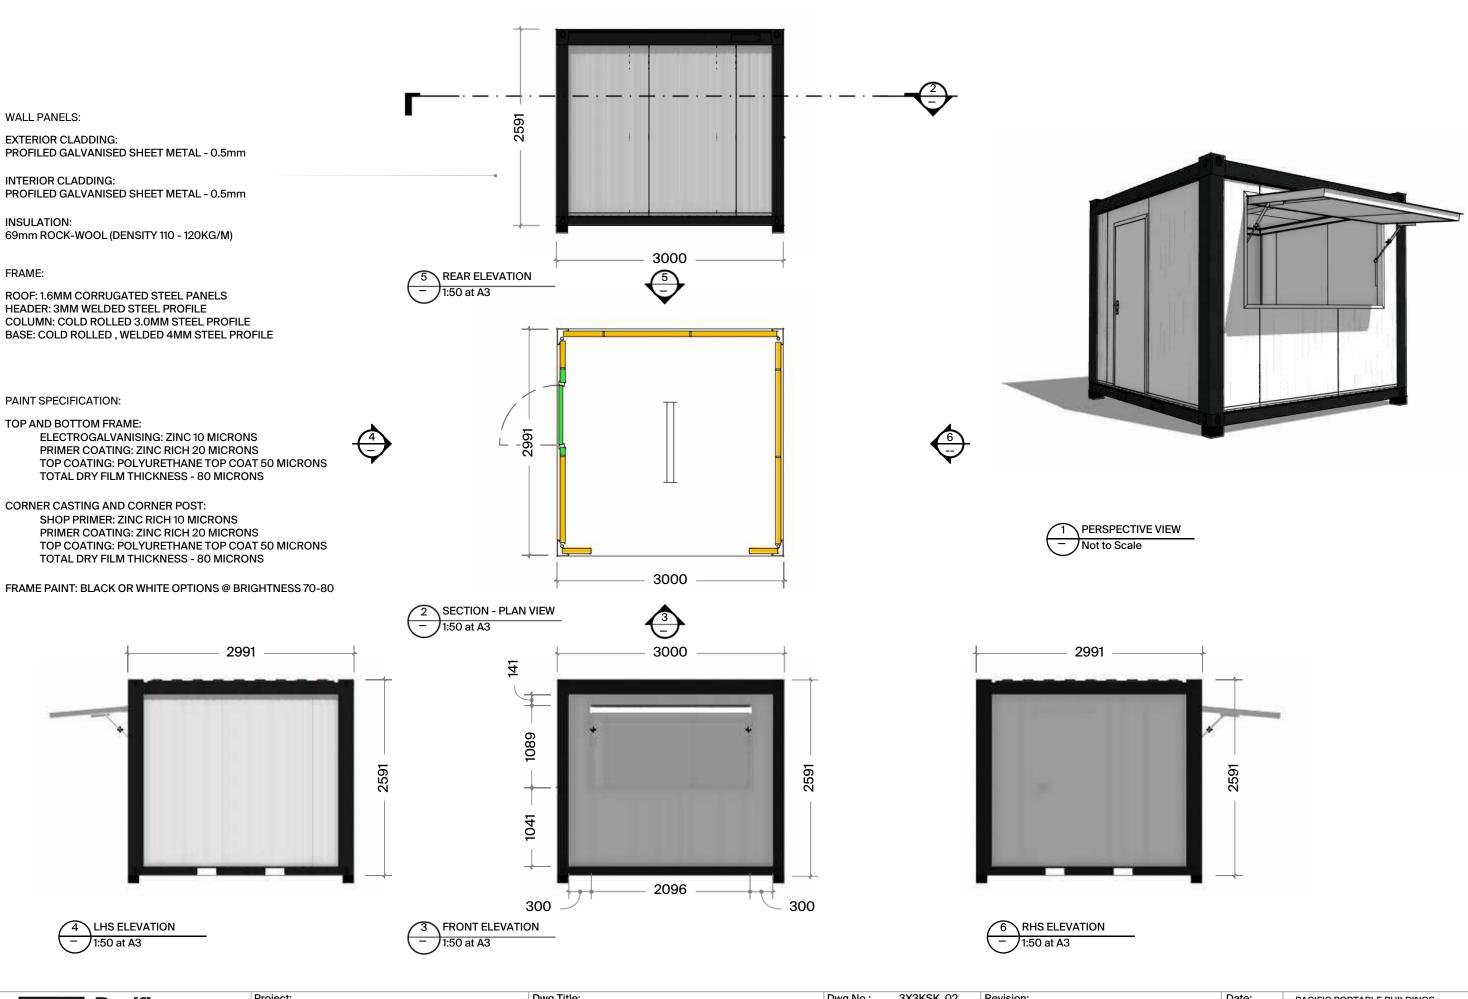

#### **Building Inclusions:**

- m<sup>2</sup>
- 9 sqm (3m x 3m unit)

1x Kiosk window

1x right-hand swing door

Corten steel, zinc galvanised, two pac paint finished

Internal walls are powder-coated (off-white gloss), galvanised sheet metal

Commercial grade vinyl flooring

Insulated with fire retardant rock wall (72 mm walls, 100mm floor and ceilling)

4x 10-amp standard twin power outlets, external C-Form 32amp connection, switchboard

1x LED baton lights

| Date:    |
|----------|
| 22/07/24 |
|          |
|          |
|          |

|  | Pacific   | Project:<br>3x3 KIOSK                                                                                                                                                   | Dwg Title:<br>GENERAL ARRANGEMENT | Dwg No.: | 3X3KSK_02  | Revision: |                 |
|--|-----------|-------------------------------------------------------------------------------------------------------------------------------------------------------------------------|-----------------------------------|----------|------------|-----------|-----------------|
|  |           |                                                                                                                                                                         | GENERAL ARRANGEMENT               | Job No.: |            | Α         | For Information |
|  | Portable  |                                                                                                                                                                         |                                   | Drawn:   | DS         |           |                 |
|  | Buildings |                                                                                                                                                                         | File Name:                        |          |            |           |                 |
|  |           | This drawing and the information it contains is the property of PACIFIC PORTABLE BUILDINGS and shall not be reproduced or transmitted without their express permission. |                                   |          | 1:50 at A3 |           |                 |