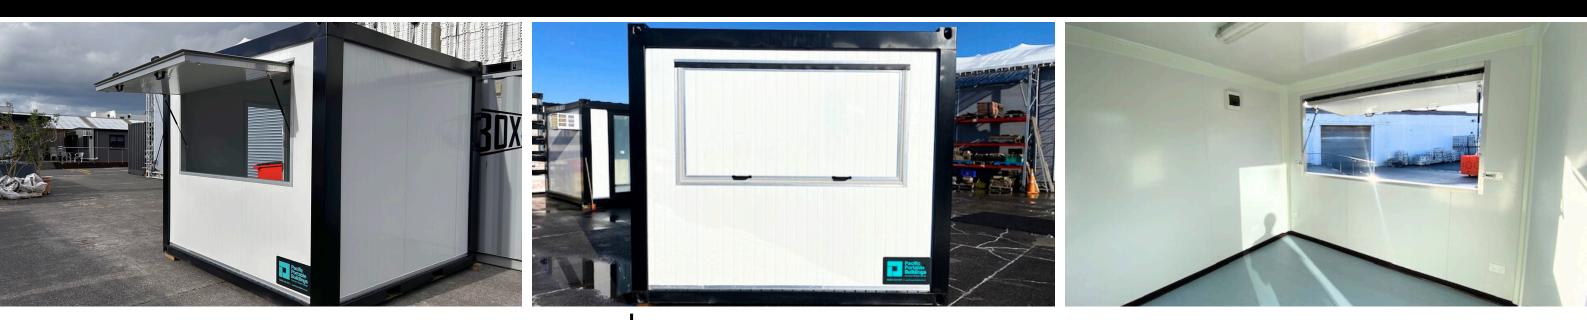

#### **Building Inclusions:**

- m<sup>2</sup>
- 9 sqm (3m x 3m unit)

1x Kiosk window

1x right-hand swing door

Corten steel, zinc galvanised, two pac paint finished

Internal walls are powder-coated (off-white gloss), galvanised sheet metal

Commercial grade vinyl flooring

Insulated with fire retardant rock wall (72 mm walls, 100mm floor and ceilling)

4x 10-amp standard twin power outlets, external C-Form 32amp connection, switchboard

1x LED baton lights

A highly engineered building system suitable for a variety of spaces, including site and commercial offices, information hubs, ticketing, retail, food and beverage and merchandise service booths.

## **Condition:**

This building is in good condition with only minor imperfections, we note some staining on the internal floor. Any defects or damages will be noted on inspection.