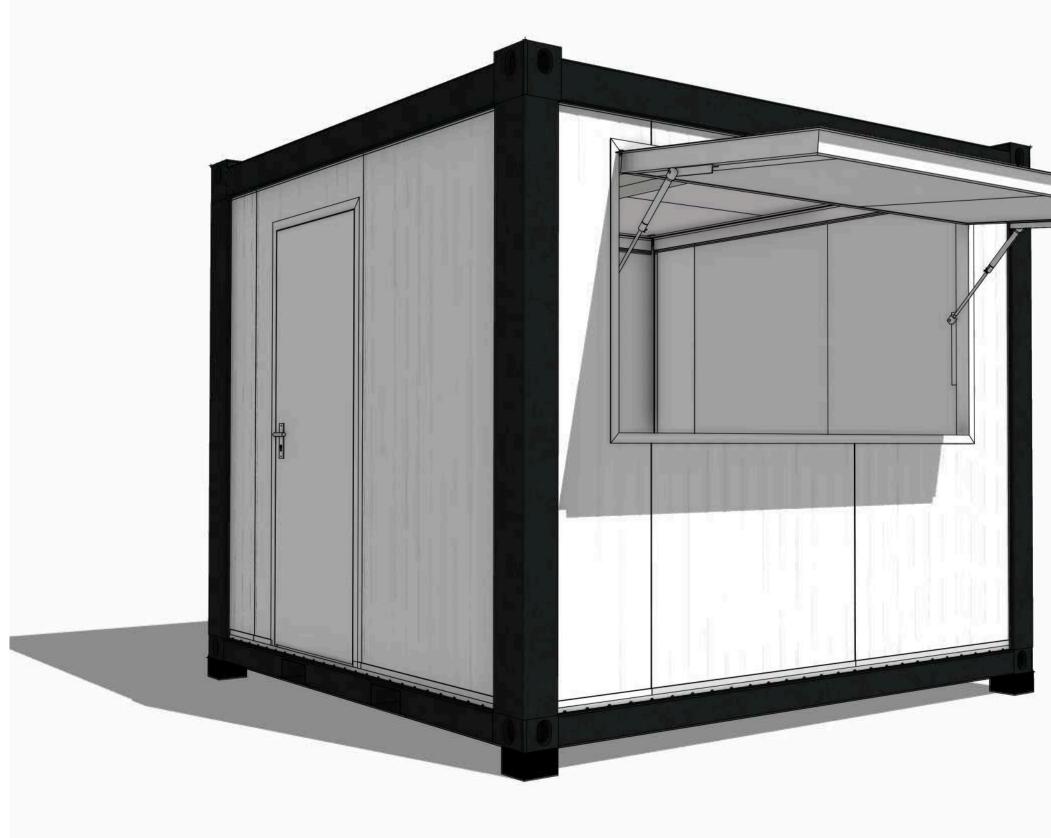

#### **Building Inclusions:**

- m<sup>2</sup>
- 9 sqm (3m x 3m unit)

1x Kiosk window

1x right-hand swing door

Corten steel, zinc galvanised, two pac paint finished

Internal walls are powder-coated (off-white gloss), galvanised sheet metal

A highly engineered building system suitable for a variety of spaces, including site and commercial offices, information hubs, ticketing, retail, food and beverage and merchandise service booths.