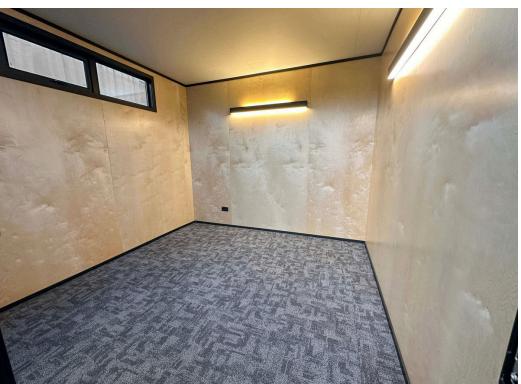

Internal walls are lined in birch ply, ceiling is lined with accoustic panels for sound proofing

Grey carpet tiles

Insulated with fire retardant rock wall (72 mm walls, 100mm floor and ceilling)

5x 10-amp standard twin power outlets, external C-Form 32amp connection, switchboard

Fully insulated to ensure warmth in winter and coolness in summer, it features ply wall panels for a stylish and durable interior finish, and acoustic panels on the roof to provide added comfort and noise reduction. Soft LED lights create a pleasant and efficient lighting environment, while double-glazed windows enhance thermal efficiency and sound insulation.