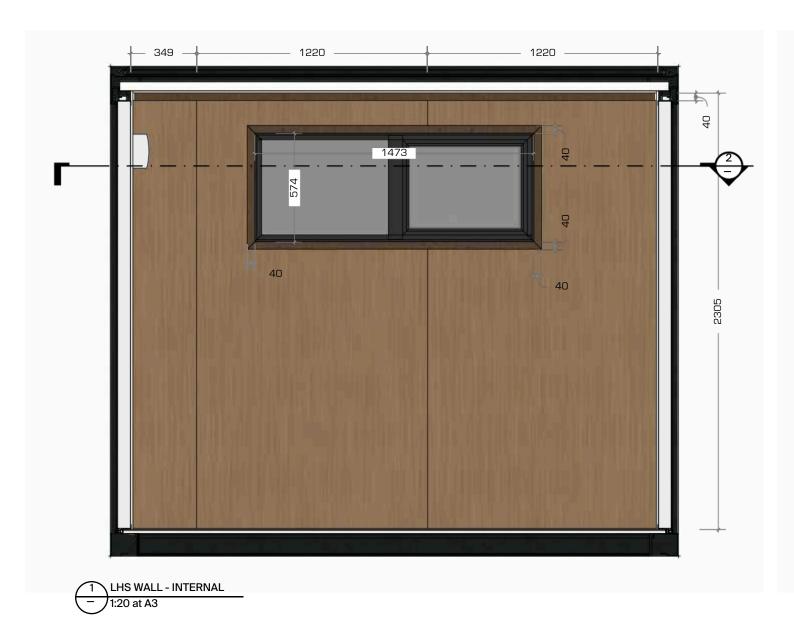

| <b>Pacific</b>          |
|-------------------------|
| Portable                |
| Buildings               |
| Connect   Stack   Adapt |

| Project: PACIFIC PORTABLE BUILDINGS 3X3 SLEEPOUT                                                                                                                        | INTERNAL ELEVATIONS & SECTIONS LHS AND RHS WALLS |        | Dwg No.:<br>Job No.:<br>Drawn: | PBSO_04<br><br>DS | Rev<br>A<br>B | sion: For Information Layout Updated | Date:<br>08/04/24<br>11/04/24 | - |
|-------------------------------------------------------------------------------------------------------------------------------------------------------------------------|--------------------------------------------------|--------|--------------------------------|-------------------|---------------|--------------------------------------|-------------------------------|---|
|                                                                                                                                                                         | File Name:                                       |        |                                |                   |               |                                      |                               |   |
| This drawing and the information it contains is the property of PACIFIC PORTABLE BUILDINGS and shall not be reproduced or transmitted without their express permission. |                                                  | Scale: | 1:20 at A3                     |                   |               |                                      | ,                             |   |

1 LHS WALL - INTERNAL - 1:20 at A3

RHS WALL - INTERNAL
- 1:20 at A3

| Pacific<br>Portable<br>Buildings |
|----------------------------------|
|                                  |

| - · ·                                                                                   | B = ====                                                                        | - ·      |            |      |                 |          |                                                          |
|-----------------------------------------------------------------------------------------|---------------------------------------------------------------------------------|----------|------------|------|-----------------|----------|----------------------------------------------------------|
| Project:                                                                                | Dwg Title: INTERNAL ELEVATIONS                                                  | Dwg No.: | PBSO_06    | Revi | sion:           | Date:    | PACIFIC PORTABLE BUILDINGS                               |
| PACIFIC PORTABLE BUILDINGS<br>3X3 SLEEPOUT                                              | LHS AND RHS WALLS - NO PLY LINING                                               | Job No.: |            | Α    | For Information | 08/04/24 | 40-42 Wilkinson Road, Ellerslie, Auckland<br>New Zealand |
|                                                                                         | ENGAND KITO WALLO - NOT ET EINING                                               | Drawn:   | DS         | В    | Layout Updated  | 11/04/24 |                                                          |
|                                                                                         | File Name:                                                                      |          |            |      |                 |          | Ph: +64 (09) 846 8650<br>www.pacificportables.co.nz      |
| nis drawing and the information it contains is the property of PACIFIC PORTABLE BUILDIN | GS and shall not be reproduced or transmitted without their express permission. | Scale:   | 1:20 at A3 |      |                 |          | www.pacineportables.co.nz                                |