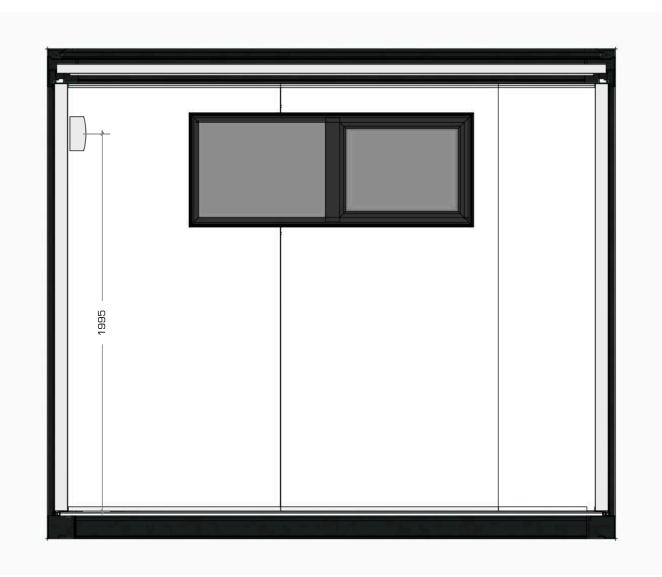

## **Building Inclusions:**

9 sqm (3m x 3m)

1x 2200mm double-glazed ranch slider door

1x 1500mm double-glazed double awning window

Corten steel, zinc galvanised, two pac paint finished exterior painted in Grey Friars

2x black 60 W LED wall lights, 1x exterior security light

Introducing our newest high-spec transportable sleepout or home office. At 9sqm, it is perfectly sized to comfortably fit a queen-sized bed and drawers, or to arrange as a versatile office space.