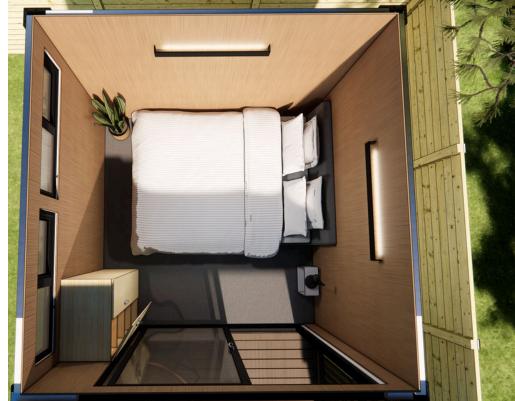

2x black 60 W LED wall lights, 1x exterior security light

Introducing our newest high-spec transportable sleepout or home office. At 9sqm, it is perfectly sized to comfortably fit a queen-sized bed and drawers, or to arrange as a versatile office space.

Fully insulated to ensure warmth in winter and coolness in summer, it features ply wall panels for a stylish and durable interior finish, and acoustic panels on the roof to provide added comfort and noise reduction. Soft LED lights create a pleasant and efficient lighting environment, while double-glazed windows enhance thermal efficiency and sound insulation.

Exterior security lighting adds an extra layer of safety and convenience. Ideal for those needing extra space for guests, a quiet home office, or a personal retreat.