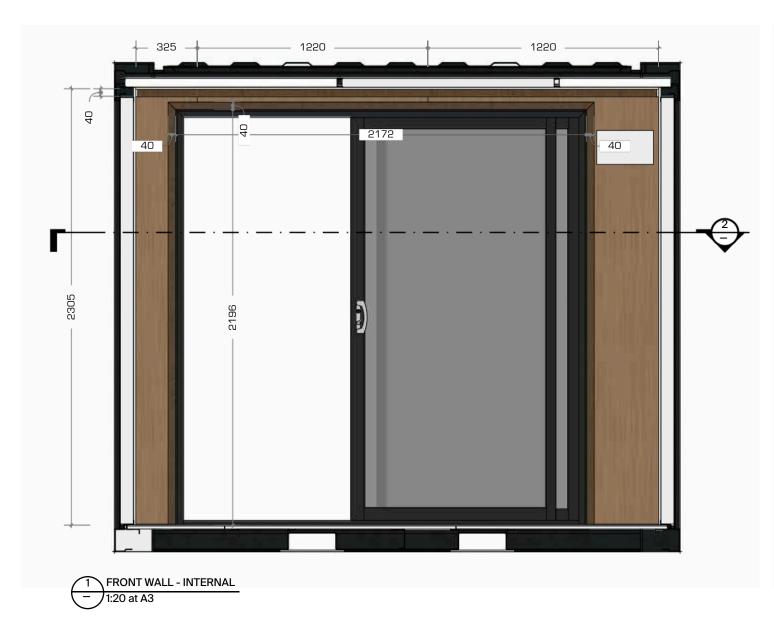

FRONT WALL - INTERNAL
- 1:20 at A3

| <b>Pacific</b>          |
|-------------------------|
| <b>Portable</b>         |
| Buildings               |
| Connect   Stack   Adapt |

| Project:                                                                                 | Dwg Title:                                                                       | Dwg No.:<br>Drawn: | PBSO_05    | Revis | sion:           | Date:    | PACIFIC PORTABLE BUILDINGS                               |
|------------------------------------------------------------------------------------------|----------------------------------------------------------------------------------|--------------------|------------|-------|-----------------|----------|----------------------------------------------------------|
| PACIFIC PORTABLE BUILDINGS<br>3X3 SLEEPOUT                                               | INTERNAL ELEVATIONS<br>FRONT AND BACK WALLS - NO PLY LINING                      | Drawh:"            |            | Α     | For Information | 08/04/24 | 40-42 Wilkinson Road, Ellerslie, Auckland<br>New Zealand |
|                                                                                          |                                                                                  |                    | DS         | В     | Layout Updated  | 11/04/24 |                                                          |
|                                                                                          | File Name:                                                                       |                    |            |       |                 |          | Ph: +64 (09) 846 8650<br>www.pacificportables.co.nz      |
| This drawing and the information it contains is the property of PACIFIC PORTABLE BUILDIN | NGS and shall not be reproduced or transmitted without their express permission. | Scale:             | 1:20 at A3 |       |                 |          | www.pacineportables.co.nz                                |