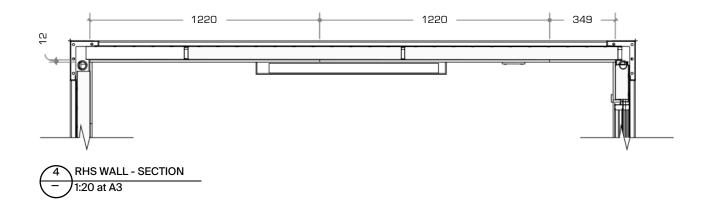

| <b>Pacific</b>          |
|-------------------------|
| Portable                |
| Buildings               |
| Connect   Stack   Adapt |

| Project: PACIFIC PORTABLE BUILDINGS 3X3 SLEEPOUT                                                                                                                        | INTERNAL ELEVATIONS & SECTIONS LHS AND RHS WALLS |        | Dwg No.:<br>Job No.:<br>Drawn: | PBSO_04<br><br>DS | Rev<br>A<br>B | sion: For Information Layout Updated | Date:<br>08/04/24<br>11/04/24 | - |
|-------------------------------------------------------------------------------------------------------------------------------------------------------------------------|--------------------------------------------------|--------|--------------------------------|-------------------|---------------|--------------------------------------|-------------------------------|---|
|                                                                                                                                                                         | File Name:                                       |        |                                |                   |               |                                      |                               |   |
| This drawing and the information it contains is the property of PACIFIC PORTABLE BUILDINGS and shall not be reproduced or transmitted without their express permission. |                                                  | Scale: | 1:20 at A3                     |                   |               |                                      | ,                             |   |

1 LHS WALL - INTERNAL - 1:20 at A3

RHS WALL - INTERNAL
- 1:20 at A3

| Pacific<br>Portable<br>Buildings |
|----------------------------------|
|                                  |

| - · ·                                                                                   | B = ====                                                                        | - ·      |            |      |                 |          |                                                          |
|-----------------------------------------------------------------------------------------|---------------------------------------------------------------------------------|----------|------------|------|-----------------|----------|----------------------------------------------------------|
| Project:                                                                                | Dwg Title: INTERNAL ELEVATIONS                                                  | Dwg No.: | PBSO_06    | Revi | sion:           | Date:    | PACIFIC PORTABLE BUILDINGS                               |
| PACIFIC PORTABLE BUILDINGS<br>3X3 SLEEPOUT                                              | LHS AND RHS WALLS - NO PLY LINING                                               | Job No.: |            | Α    | For Information | 08/04/24 | 40-42 Wilkinson Road, Ellerslie, Auckland<br>New Zealand |
|                                                                                         | ENGAND KITO WALLO - NOT ET EINING                                               | Drawn:   | DS         | В    | Layout Updated  | 11/04/24 |                                                          |
|                                                                                         | File Name:                                                                      |          |            |      |                 |          | Ph: +64 (09) 846 8650<br>www.pacificportables.co.nz      |
| nis drawing and the information it contains is the property of PACIFIC PORTABLE BUILDIN | GS and shall not be reproduced or transmitted without their express permission. | Scale:   | 1:20 at A3 |      |                 |          | www.pacineportables.co.nz                                |