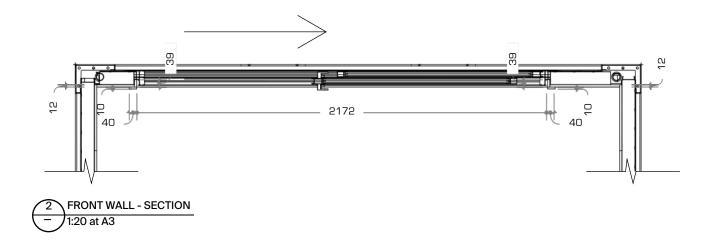

PACIFIC PORTABLE BUILDINGS 40-42 Wilkinson Road, Ellerslie, Auckland New Zealand Ph: +64 (09) 846 8650 www.pacificportables.co.nz

Pacific
Portable
Buildings
Connect | Stack | Adapt

PBSO\_03 Date: Project: Dwg Title: Dwg No.: Revision: INTERNAL ELEVATIONS & SECTIONS 08/04/24 PACIFIC PORTABLE BUILDINGS Job No.: A For Information FRONT AND BACK WALLS Drawn: DS 11/04/24 3X3 SLEEPOUT B Layout Updated File Name: This drawing and the information it contains is the property of PACIFIC PORTABLE BUILDINGS and shall not be reproduced or transmitted without their express permission Scale: 1:20 at A3