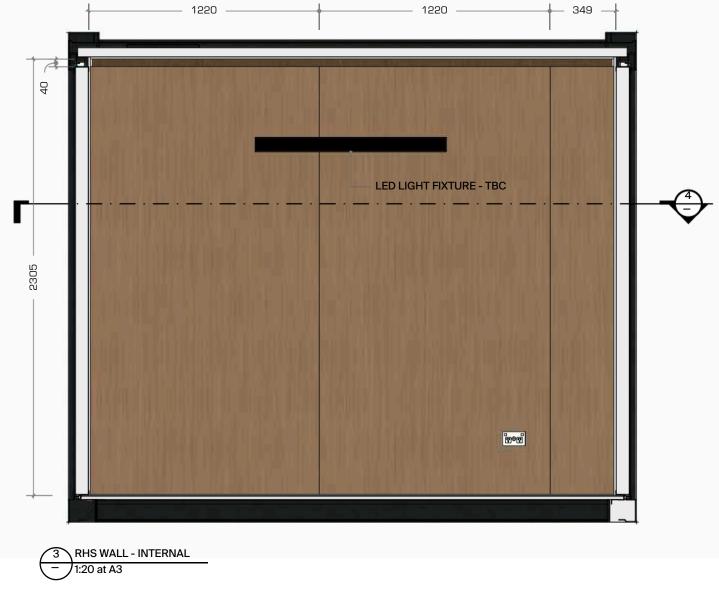

| <b>Pacific</b>          |
|-------------------------|
| Portable                |
| Buildings               |
| Connect   Stack   Adapt |

| Project: PACIFIC PORTABLE BUILDINGS 3X3 SLEEPOUT                                                                                                                        | INTERNAL ELEVATIONS & SECTIONS LHS AND RHS WALLS |        | Dwg No.:<br>Job No.:<br>Drawn: | PBSO_04<br><br>DS | Rev<br>A<br>B | sion: For Information Layout Updated | Date:<br>08/04/24<br>11/04/24 | - |
|-------------------------------------------------------------------------------------------------------------------------------------------------------------------------|--------------------------------------------------|--------|--------------------------------|-------------------|---------------|--------------------------------------|-------------------------------|---|
|                                                                                                                                                                         | File Name:                                       |        |                                |                   |               |                                      |                               |   |
| This drawing and the information it contains is the property of PACIFIC PORTABLE BUILDINGS and shall not be reproduced or transmitted without their express permission. |                                                  | Scale: | 1:20 at A3                     |                   |               |                                      | ,                             |   |

1 LHS WALL - INTERNAL - 1:20 at A3

RHS WALL - INTERNAL
- 1:20 at A3

| Pacific<br>Portable<br>Buildings |
|----------------------------------|
|                                  |

| - · ·                                                                                   | B = ====                                                                        | - ·      |            |      |                 |          |                                                          |
|-----------------------------------------------------------------------------------------|---------------------------------------------------------------------------------|----------|------------|------|-----------------|----------|----------------------------------------------------------|
| Project:                                                                                | Dwg Title: INTERNAL ELEVATIONS                                                  | Dwg No.: | PBSO_06    | Revi | sion:           | Date:    | PACIFIC PORTABLE BUILDINGS                               |
| PACIFIC PORTABLE BUILDINGS<br>3X3 SLEEPOUT                                              | LHS AND RHS WALLS - NO PLY LINING                                               | Job No.: |            | Α    | For Information | 08/04/24 | 40-42 Wilkinson Road, Ellerslie, Auckland<br>New Zealand |
|                                                                                         | ENGAND KITO WALLO - NOT ET EINING                                               | Drawn:   | DS         | В    | Layout Updated  | 11/04/24 |                                                          |
|                                                                                         | File Name:                                                                      |          |            |      |                 |          | Ph: +64 (09) 846 8650<br>www.pacificportables.co.nz      |
| nis drawing and the information it contains is the property of PACIFIC PORTABLE BUILDIN | GS and shall not be reproduced or transmitted without their express permission. | Scale:   | 1:20 at A3 |      |                 |          | www.pacineportables.co.nz                                |