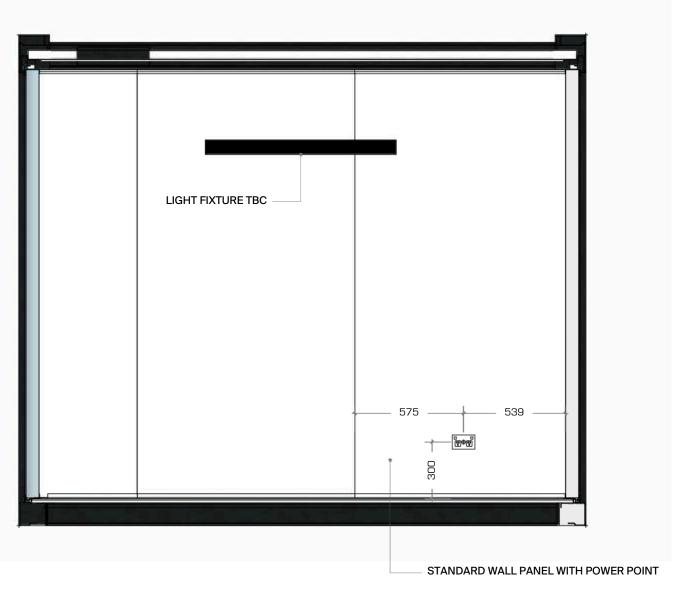

Internal walls are lined in birch ply, ceiling is lined with accoustic panels for sound proofing

Grey carpet tiles

Insulated with fire retardant rock wall (72 mm walls, 100mm floor and ceilling)

5x 10-amp standard twin power outlets, external C-Form 32amp connection, switchboard

2x black 60 W LED wall lights, 1x exterior security light

Introducing our newest high-spec transportable sleepout or home office. At 9sqm, it is perfectly sized to comfortably fit a queen-sized bed and drawers, or to arrange as a versatile office space.

Purchase Price - \$27,500 + GST Hire Price - please enquire Pricing excludes delivery - quoted on request

Images below for illustrative purposes - the building does not include furniture

DOUBLE POWER POINT (300MM ABOVE FLOOR LEVEL UNLESS OTHERWISE STATED)

300MM CIRCULAR LED CEILING LIGHT

(IP65 IN BATHROOM AREA)

32A CEE 3P CONNECTION

MAIN SWITCHBOARD

EXTERNAL LIGHTING

LIGHT SWITCH

LED STRIP LIGHT

 $(\pm)$ 