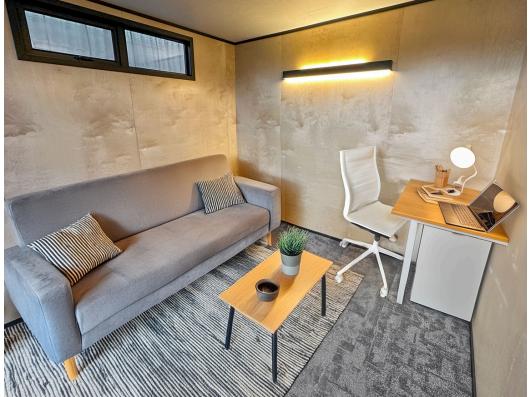

2x black 60 W LED wall lights, 1x exterior security light

Introducing our newest high-spec transportable sleepout or home office. At 9sqm, it is perfectly sized to comfortably fit a queen-sized bed and drawers, or to arrange as a versatile office space.

Fully insulated to ensure warmth in winter and coolness in summer, it features ply wall panels for a stylish and durable interior finish, and acoustic panels on the roof to provide added comfort and noise reduction. Soft LED lights create a pleasant and efficient lighting environment, while double-glazed windows enhance thermal efficiency and sound insulation.

Exterior security lighting adds an extra layer of safety and convenience. Ideal for those needing extra space for guests, a quiet home office, or a personal retreat.