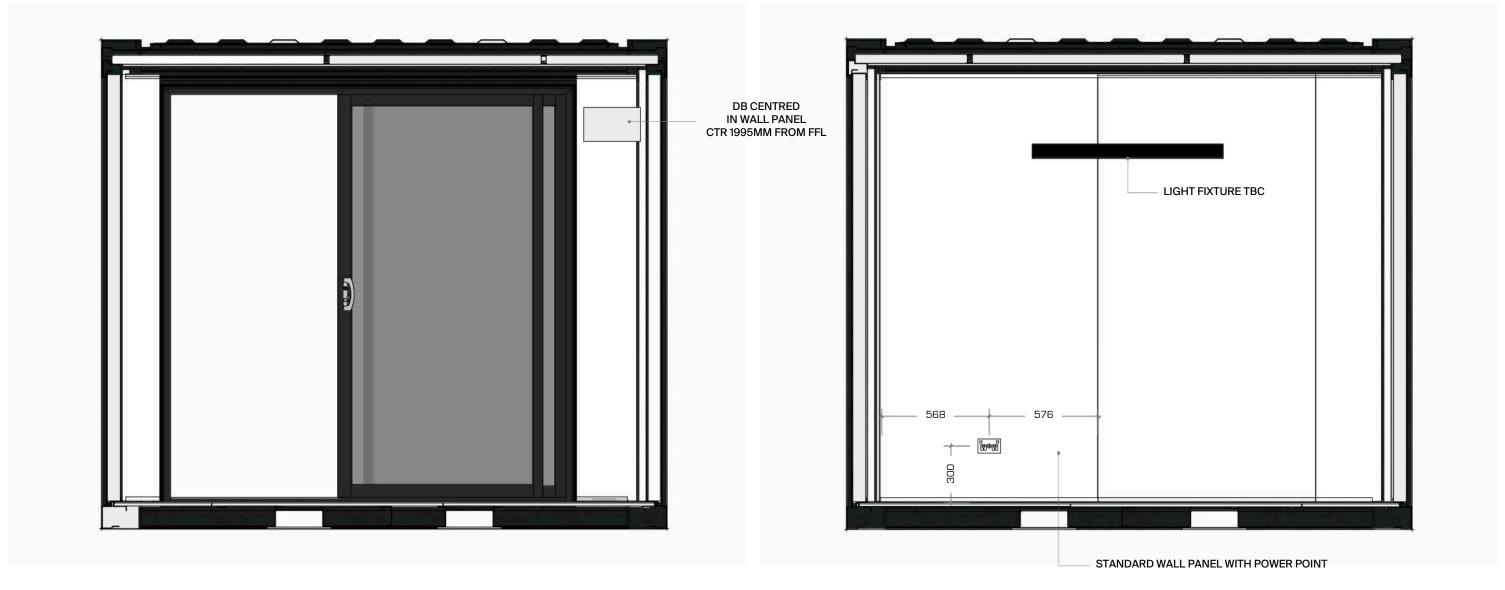

Purchase Price - \$27,500 + GST Hire Price - please enquire Pricing excludes delivery - quoted on request

Images below for illustrative purposes - the building does not include furniture

DOUBLE POWER POINT (300MM ABOVE FLOOR LEVEL UNLESS OTHERWISE STATED)

300MM CIRCULAR LED CEILING LIGHT

(IP65 IN BATHROOM AREA)

32A CEE 3P CONNECTION

MAIN SWITCHBOARD

EXTERNAL LIGHTING

LIGHT SWITCH

LED STRIP LIGHT

 $(\pm)$ 

PACIFIC PORTABLE BUILDINGS 40-42 Wilkinson Road, Ellerslie, Auckland New Zealand Ph: +64 (09) 846 8650 www.pacificportables.co.nz

Pacific
Portable
Buildings
Connect | Stack | Adapt

PBSO\_03 Date: Project: Dwg Title: Dwg No.: Revision: INTERNAL ELEVATIONS & SECTIONS 08/04/24 PACIFIC PORTABLE BUILDINGS Job No.: A For Information FRONT AND BACK WALLS Drawn: DS 11/04/24 3X3 SLEEPOUT B Layout Updated File Name: This drawing and the information it contains is the property of PACIFIC PORTABLE BUILDINGS and shall not be reproduced or transmitted without their express permission Scale: 1:20 at A3