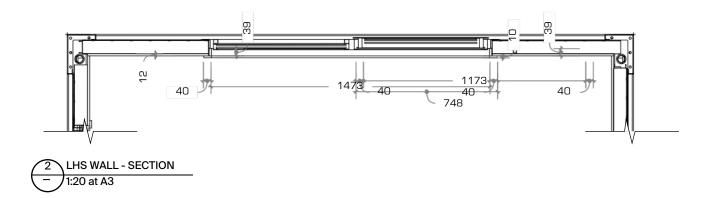

| <b>Pacific</b>          |
|-------------------------|
| Portable                |
| Buildings               |
| Connect   Stack   Adapt |

| Project: PACIFIC PORTABLE BUILDINGS 3X3 SLEEPOUT                                                                                                                        | INTERNAL ELEVATIONS & SECTIONS LHS AND RHS WALLS |        | Dwg No.:<br>Job No.:<br>Drawn: | PBSO_04<br><br>DS | Rev<br>A<br>B | sion: For Information Layout Updated | Date:<br>08/04/24<br>11/04/24 | - |
|-------------------------------------------------------------------------------------------------------------------------------------------------------------------------|--------------------------------------------------|--------|--------------------------------|-------------------|---------------|--------------------------------------|-------------------------------|---|
|                                                                                                                                                                         | File Name:                                       |        |                                |                   |               |                                      |                               |   |
| This drawing and the information it contains is the property of PACIFIC PORTABLE BUILDINGS and shall not be reproduced or transmitted without their express permission. |                                                  | Scale: | 1:20 at A3                     |                   |               |                                      | ,                             |   |