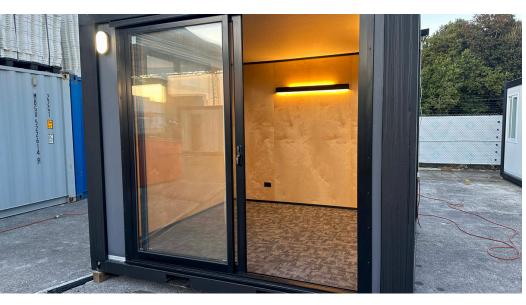

# NEW 3 X 3M PORTABLE BUILDING BLACK FRAME - SPTU220029 | BRAND NEW

Purchase Price - \$24,750 + GST

Pricing excludes delivery - quoted on request

## **Building Inclusions:**

9 sqm (3m x 3m)

1x 2200mm double-glazed ranch slider door

1x 1500mm double-glazed double awning window

Corten steel, zinc galvanised, two pac paint finished exterior painted in Grey Friars

Internal walls are lined in birch ply, ceiling is lined with accoustic panels for sound proofing

Grey carpet tiles

Insulated with fire retardant rock wall (72 mm walls, 100mm floor and ceilling)

5x 10-amp standard twin power outlets, external C-Form 32amp connection, switchboard

2x black 60 W LED wall lights, 1x exterior security light

Introducing our newest high-spec transportable sleepout or home office. At 9sqm, it is perfectly sized to comfortably fit a queen-sized bed and drawers, or to arrange as a versatile office space.