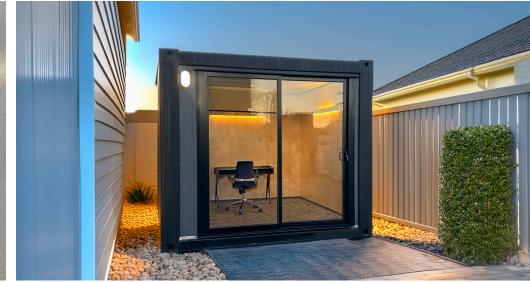

2x black 60 W LED wall lights, 1x exterior security light

Introducing our newest high-spec transportable sleepout or home office. At 9sqm, it is perfectly sized to comfortably fit a queen-sized bed and drawers, or to arrange as a versatile office space.

Fully insulated to ensure warmth in winter and coolness in summer, it features ply wall panels for a stylish and durable interior finish, and acoustic panels on the roof to provide added comfort and noise reduction. Soft LED lights create a pleasant and efficient lighting environment, while double-glazed windows enhance thermal efficiency and sound insulation.

Exterior security lighting adds an extra layer of safety and convenience. Ideal for those needing extra space for guests, a quiet home office, or a personal retreat.

Purchase Price - \$27,500 + GST Hire Price - please enquire Pricing excludes delivery - quoted on request

Images below for illustrative purposes - the building does not include furniture

DOUBLE POWER POINT (300MM ABOVE FLOOR LEVEL UNLESS OTHERWISE STATED)