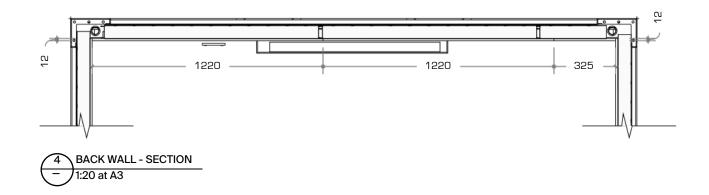

PACIFIC PORTABLE BUILDINGS 40-42 Wilkinson Road, Ellerslie, Auckland New Zealand Ph: +64 (09) 846 8650 www.pacificportables.co.nz

Pacific
Portable
Buildings
Connect | Stack | Adapt

PBSO\_03 Date: Project: Dwg Title: Dwg No.: Revision: INTERNAL ELEVATIONS & SECTIONS 08/04/24 PACIFIC PORTABLE BUILDINGS Job No.: A For Information FRONT AND BACK WALLS Drawn: DS 11/04/24 3X3 SLEEPOUT B Layout Updated File Name: This drawing and the information it contains is the property of PACIFIC PORTABLE BUILDINGS and shall not be reproduced or transmitted without their express permission Scale: 1:20 at A3