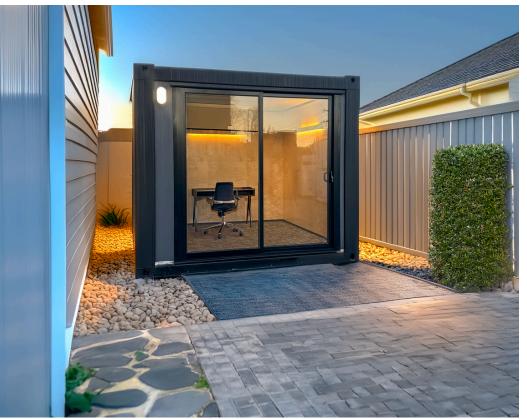

2x black 60 W LED wall lights, 1x exterior security light

Introducing our newest high-spec transportable sleepout or home office. At 9sqm, it is perfectly sized to comfortably fit a queen-sized bed and drawers, or to arrange as a versatile office space.

Exterior security lighting adds an extra layer of safety and convenience. Ideal for those needing extra space for guests, a quiet home office, or a personal retreat.

Purchase Price - \$27,500 + GST Hire Price - please enquire Pricing excludes delivery - quoted on request

Images below for illustrative purposes - the building does not include furniture

DOUBLE POWER POINT (300MM ABOVE FLOOR LEVEL UNLESS OTHERWISE STATED)