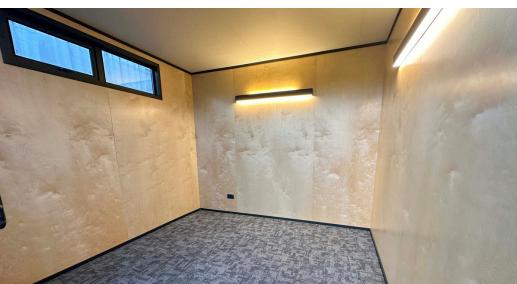

Internal walls are lined in birch ply, ceiling is lined with accoustic panels for sound proofing

Grey carpet tiles

Insulated with fire retardant rock wall (72 mm walls, 100mm floor and ceilling)

5x 10-amp standard twin power outlets, external C-Form 32amp connection, switchboard

2x black 60 W LED wall lights, 1x exterior security light

Introducing our newest high-spec transportable sleepout or home office. At 9sqm, it is perfectly sized to comfortably fit a queen-sized bed and drawers, or to arrange as a versatile office space.

Fully insulated to ensure warmth in winter and coolness in summer, it features ply wall panels for a stylish and durable interior finish, and acoustic panels on the roof to provide added comfort and noise reduction. Soft LED lights create a pleasant and efficient lighting environment, while double-glazed windows enhance thermal efficiency and sound insulation.