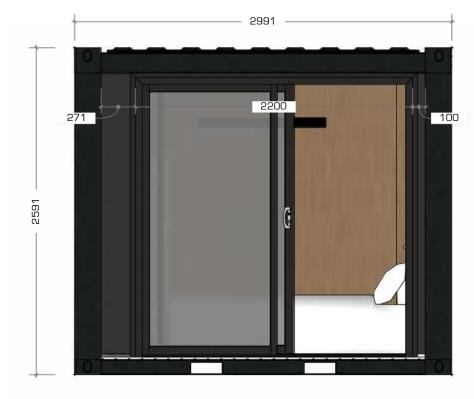

2 LHS ELEVATION
- 1:30 at A3

RHS ELEVATION

1:30 at A3

| Pacific<br>Portable<br>Buildings |
|----------------------------------|
|                                  |

| Project:                                                                                                                                                               |              | EYTEDNAL ELEVATIONS | Dwg No.: | PBSO_02    | PBSO_02 Revision: |          | Date:          | Γ        |  |
|------------------------------------------------------------------------------------------------------------------------------------------------------------------------|--------------|---------------------|----------|------------|-------------------|----------|----------------|----------|--|
| PACIFIC PORTABLE BUILDINGS                                                                                                                                             | Job No.:     |                     |          | Α          | For Information   | 08/04/24 |                |          |  |
|                                                                                                                                                                        | 3X3 SLEEPOUT |                     |          | Drawn:     | DS                | В        | Layout Updated | 11/04/24 |  |
|                                                                                                                                                                        |              | File Name:          |          |            |                   |          |                |          |  |
| his drawing and the information it contains is the property of PACIFIC PORTABLE BUILDINGS and shall not be reproduced or transmitted without their express permission. |              |                     | Scale:   | 1:30 at A3 |                   |          |                |          |  |