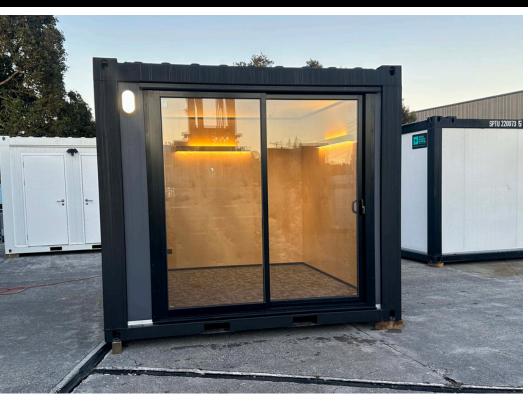

# NEW 3 X 3M PORTABLE BUILDING BLACK FRAME - SPTU220029 | BRAND NEW

Purchase Price - \$24,750 + GST

Pricing excludes delivery - quoted on request

## **Building Inclusions:**

9 sqm (3m x 3m)

1x 2200mm double-glazed ranch slider door

1x 1500mm double-glazed double awning window

Corten steel, zinc galvanised, two pac paint finished exterior painted in Grey Friars

2x black 60 W LED wall lights, 1x exterior security light

Introducing our newest high-spec transportable sleepout or home office. At 9sqm, it is perfectly sized to comfortably fit a queen-sized bed and drawers, or to arrange as a versatile office space.