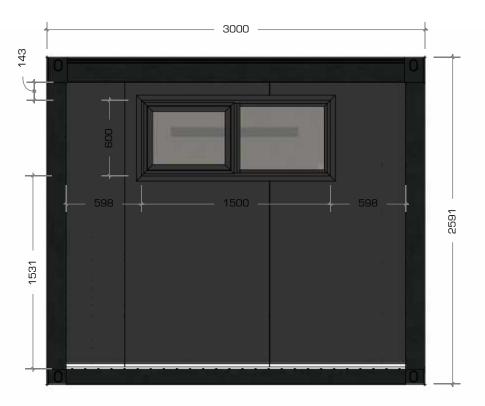

## **Building Inclusions:**

9 sqm (3m x 3m)

1x 2200mm double-glazed ranch slider door

1x 1500mm double-glazed double awning window

Corten steel, zinc galvanised, two pac paint finished exterior painted in Grey Friars

PACIFIC PORTABLE BUILDINGS 40-42 Wilkinson Road, Ellerslie, Auckland New Zealand Ph: +64 (09) 846 8650 www.pacificportables.co.nz

Pacific
Portable
Buildings
Connect | Stack | Adapt

PBSO\_03 Date: Project: Dwg Title: Dwg No.: Revision: INTERNAL ELEVATIONS & SECTIONS 08/04/24 PACIFIC PORTABLE BUILDINGS Job No.: A For Information FRONT AND BACK WALLS Drawn: DS 11/04/24 3X3 SLEEPOUT B Layout Updated File Name: This drawing and the information it contains is the property of PACIFIC PORTABLE BUILDINGS and shall not be reproduced or transmitted without their express permission Scale: 1:20 at A3