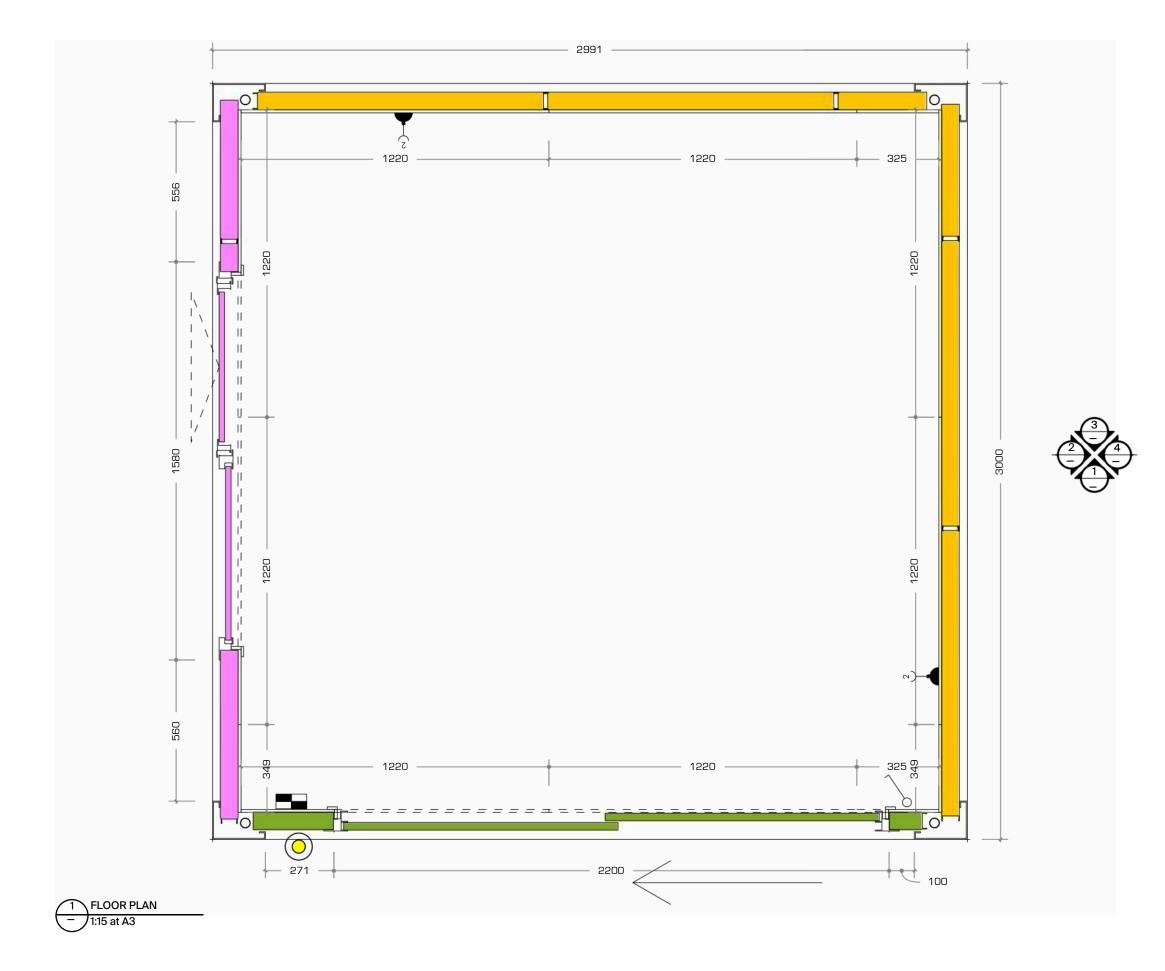

| PACIFIC PORTABLE BUILDINGS<br>3X3 SLEEPOUT                                              | ELOOP DLAN                                                                      | Dwg No.: | PBSO_01B   | Revision: |                 | Date:    | PACIFIC PORTABLE BUILDINGS                          |
|-----------------------------------------------------------------------------------------|---------------------------------------------------------------------------------|----------|------------|-----------|-----------------|----------|-----------------------------------------------------|
|                                                                                         |                                                                                 | Job No.: |            | Α         | For Information | 08/04/24 | 40-42 Wilkinson Road, Ellerslie, Auckland           |
|                                                                                         |                                                                                 | Drawn:   | DS         | В         | Layout Updated  | 11/04/24 | New Zealand                                         |
|                                                                                         | File Name:                                                                      |          |            |           |                 |          | Ph: +64 (09) 846 8650<br>www.pacificportables.co.nz |
| his drawing and the information it contains is the property of PACIFIC PORTABLE BUILDIN | GS and shall not be reproduced or transmitted without their express permission. | Scale:   | 1:15 at A3 |           |                 |          | www.pacincportables.co.nz                           |