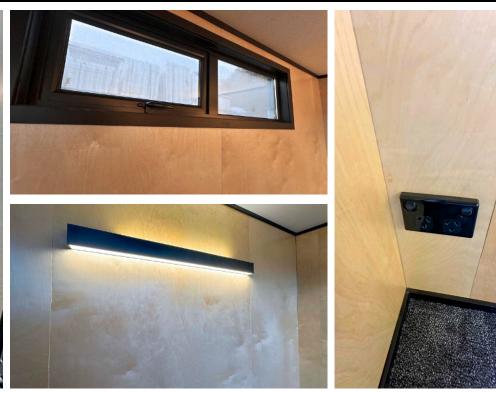

## **Building Inclusions:**

9 sqm (3m x 3m)

1x 2200mm double-glazed ranch slider door

1x 1500mm double-glazed double awning window

Corten steel, zinc galvanised, two pac paint finished exterior painted in Grey Friars

Internal walls are lined in birch ply, ceiling is lined with accoustic panels for sound proofing

Grey carpet tiles

Insulated with fire retardant rock wall (72 mm walls, 100mm floor and ceilling)

5x 10-amp standard twin power outlets, external C-Form 32amp connection, switchboard

2x black 60 W LED wall lights, 1x exterior security light

Introducing our newest high-spec transportable sleepout or home office. At 9sqm, it is perfectly sized to comfortably fit a queen-sized bed and drawers, or to arrange as a versatile office space.