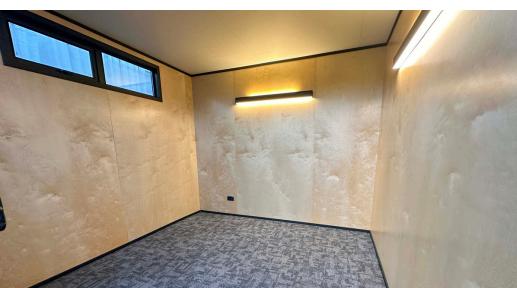

## **Building Inclusions:**

9 sqm (3m x 3m)

1x 2200mm double-glazed ranch slider door

1x 1500mm double-glazed double awning window

Corten steel, zinc galvanised, two pac paint finished exterior painted in Grey Friars

Internal walls are lined in birch ply, ceiling is lined with accoustic panels for sound proofing

Grey carpet tiles

Insulated with fire retardant rock wall (72 mm walls, 100mm floor and ceilling)

5x 10-amp standard twin power outlets, external C-Form 32amp connection, switchboard

2x black 60 W LED wall lights, 1x exterior security light

Introducing our newest high-spec transportable sleepout or home office. At 9sqm, it is perfectly sized to comfortably fit a queen-sized bed and drawers, or to arrange as a versatile office space.

Fully insulated to ensure warmth in winter and coolness in summer, it features ply wall panels for a stylish and durable interior finish, and acoustic panels on the roof to provide added comfort and noise reduction. Soft LED lights create a pleasant and efficient lighting environment, while double-glazed windows enhance thermal efficiency and sound insulation.