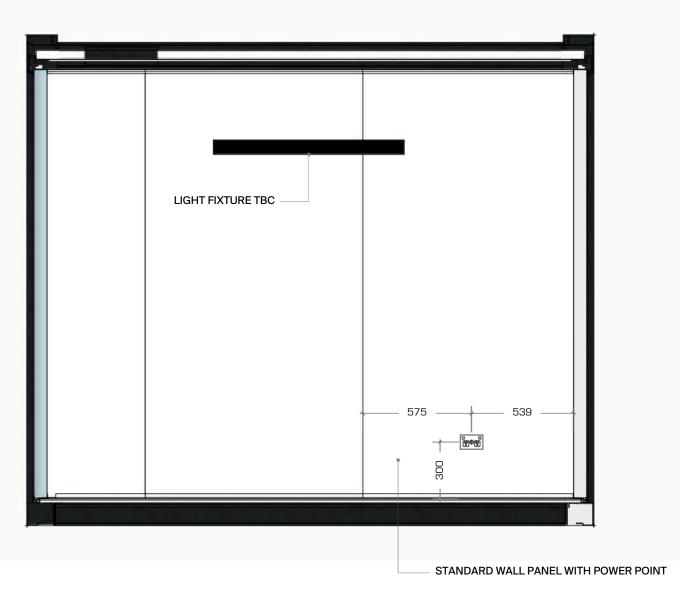

Pacific
Portable
Buildings
Connect | Stack | Adapt

PBSO\_04 Project: Dwg Title: Dwg No.: Revision: Date: INTERNAL ELEVATIONS & SECTIONS 08/04/24 Job No.: PACIFIC PORTABLE BUILDINGS A For Information LHS AND RHS WALLS Drawn: DS 3X3 SLEEPOUT 11/04/24 B Layout Updated File Name: 1:20 at A3 Scale: This drawing and the information it contains is the property of PACIFIC PORTABLE BUILDINGS and shall not be reproduced or transmitted without their express permission

1 LHS WALL - INTERNAL - 1:20 at A3

RHS WALL - INTERNAL
- 1:20 at A3

| Pacific<br>Portable<br>Buildings |
|----------------------------------|
| Connect   Stack   Adapt          |

| pject:  PACIFIC PORTABLE BUILDINGS  3X3 SLEEPOUT                                                                                                                       | INTERNAL ELEVATIONS  LHS AND RHS WALLS - NO PLY LINING | Dwg No.:<br>Job No.:<br>Drawn: | PBSO_06<br><br>DS | 06 Revision: A For Information B Layout Updated |  | Date:<br>08/04/24<br>11/04/24 | PACIFIC PORTABLE BUILDINGS<br>40-42 Wilkinson Road, Ellerslie, Auckland<br>New Zealand |                             |
|------------------------------------------------------------------------------------------------------------------------------------------------------------------------|--------------------------------------------------------|--------------------------------|-------------------|-------------------------------------------------|--|-------------------------------|----------------------------------------------------------------------------------------|-----------------------------|
|                                                                                                                                                                        |                                                        |                                |                   |                                                 |  |                               | Ph: +64 (09) 846 8650<br>www.pacificportables.co.nz                                    |                             |
| nis drawing and the information it contains is the property of PACIFIC PORTABLE BUILDINGS and shall not be reproduced or transmitted without their express permission. |                                                        |                                | Scale:            | 1:20 at A3                                      |  |                               |                                                                                        | www.pacificportables.co.fiz |