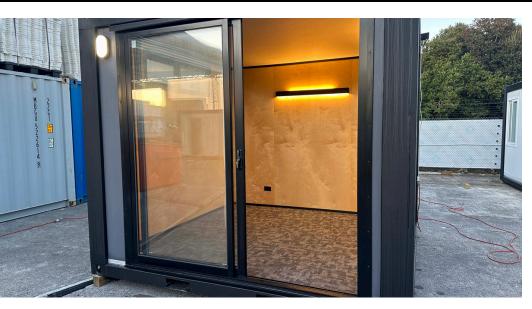

## **Building Inclusions:**

9 sqm (3m x 3m)

1x 2200mm double-glazed ranch slider door

1x 1500mm double-glazed double awning window

Corten steel, zinc galvanised, two pac paint finished exterior painted in Grey Friars

Internal walls are lined in birch ply, ceiling is lined with accoustic panels for sound proofing

Grey carpet tiles

Insulated with fire retardant rock wall (72 mm walls, 100mm floor and ceilling)

5x 10-amp standard twin power outlets, external C-Form 32amp connection, switchboard

2x black 60 W LED wall lights, 1x exterior security light

Introducing our newest high-spec transportable sleepout or home office. At 9sqm, it is perfectly sized to comfortably fit a queen-sized bed and drawers, or to arrange as a versatile office space.

Fully insulated to ensure warmth in winter and coolness in summer, it features ply wall panels for a stylish and durable interior finish, and acoustic panels on the roof to provide added comfort and noise reduction. Soft LED lights create a pleasant and efficient lighting environment, while double-glazed windows enhance thermal efficiency and sound insulation.