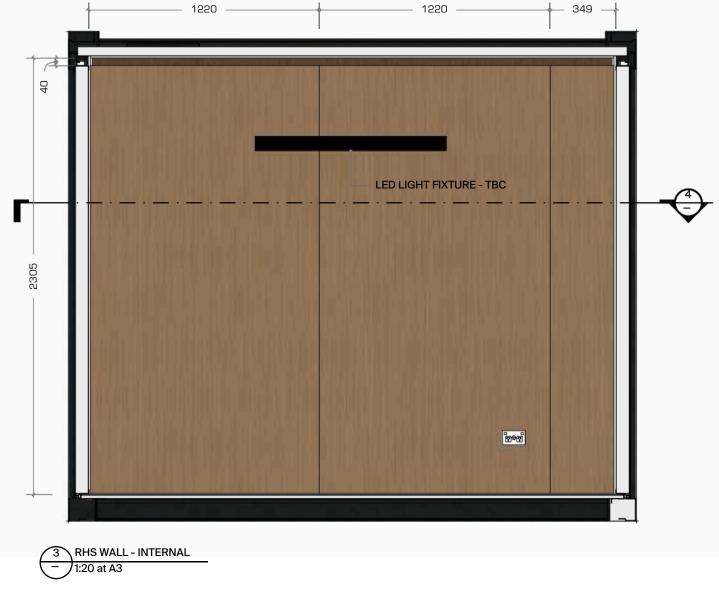

Pacific
Portable
Buildings
Connect | Stack | Adapt

PBSO\_04 Project: Dwg Title: Dwg No.: Revision: Date: INTERNAL ELEVATIONS & SECTIONS 08/04/24 Job No.: PACIFIC PORTABLE BUILDINGS A For Information LHS AND RHS WALLS Drawn: DS 3X3 SLEEPOUT 11/04/24 B Layout Updated File Name: 1:20 at A3 Scale: This drawing and the information it contains is the property of PACIFIC PORTABLE BUILDINGS and shall not be reproduced or transmitted without their express permission

1 LHS WALL - INTERNAL - 1:20 at A3

RHS WALL - INTERNAL
- 1:20 at A3

| Pacific<br>Portable<br>Buildings |
|----------------------------------|
| Connect   Stack   Adapt          |

| pject:  PACIFIC PORTABLE BUILDINGS  3X3 SLEEPOUT                                                                                                                       | INTERNAL ELEVATIONS  LHS AND RHS WALLS - NO PLY LINING | Dwg No.:<br>Job No.:<br>Drawn: | PBSO_06<br><br>DS | 06 Revision: A For Information B Layout Updated |  | Date:<br>08/04/24<br>11/04/24 | PACIFIC PORTABLE BUILDINGS<br>40-42 Wilkinson Road, Ellerslie, Auckland<br>New Zealand |                             |
|------------------------------------------------------------------------------------------------------------------------------------------------------------------------|--------------------------------------------------------|--------------------------------|-------------------|-------------------------------------------------|--|-------------------------------|----------------------------------------------------------------------------------------|-----------------------------|
|                                                                                                                                                                        |                                                        |                                |                   |                                                 |  |                               | Ph: +64 (09) 846 8650<br>www.pacificportables.co.nz                                    |                             |
| nis drawing and the information it contains is the property of PACIFIC PORTABLE BUILDINGS and shall not be reproduced or transmitted without their express permission. |                                                        |                                | Scale:            | 1:20 at A3                                      |  |                               |                                                                                        | www.pacificportables.co.fiz |