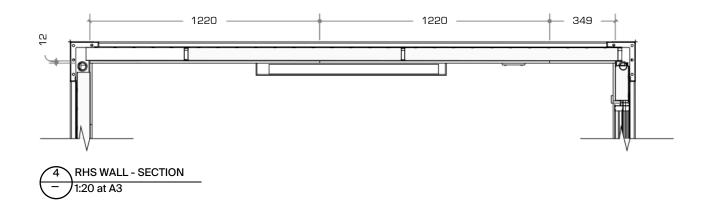

Pacific
Portable
Buildings
Connect | Stack | Adapt

PBSO\_04 Project: Dwg Title: Dwg No.: Revision: Date: INTERNAL ELEVATIONS & SECTIONS 08/04/24 Job No.: PACIFIC PORTABLE BUILDINGS A For Information LHS AND RHS WALLS Drawn: DS 3X3 SLEEPOUT 11/04/24 B Layout Updated File Name: 1:20 at A3 Scale: This drawing and the information it contains is the property of PACIFIC PORTABLE BUILDINGS and shall not be reproduced or transmitted without their express permission

1 LHS WALL - INTERNAL - 1:20 at A3

RHS WALL - INTERNAL
- 1:20 at A3

| Pacific<br>Portable<br>Buildings |
|----------------------------------|
| Connect   Stack   Adapt          |

| pject:  PACIFIC PORTABLE BUILDINGS  3X3 SLEEPOUT                                                                                                                       | INTERNAL ELEVATIONS  LHS AND RHS WALLS - NO PLY LINING | Dwg No.:<br>Job No.:<br>Drawn: | PBSO_06<br><br>DS | 06 Revision: A For Information B Layout Updated |  | Date:<br>08/04/24<br>11/04/24 | PACIFIC PORTABLE BUILDINGS<br>40-42 Wilkinson Road, Ellerslie, Auckland<br>New Zealand |                             |
|------------------------------------------------------------------------------------------------------------------------------------------------------------------------|--------------------------------------------------------|--------------------------------|-------------------|-------------------------------------------------|--|-------------------------------|----------------------------------------------------------------------------------------|-----------------------------|
|                                                                                                                                                                        |                                                        |                                |                   |                                                 |  |                               | Ph: +64 (09) 846 8650<br>www.pacificportables.co.nz                                    |                             |
| nis drawing and the information it contains is the property of PACIFIC PORTABLE BUILDINGS and shall not be reproduced or transmitted without their express permission. |                                                        |                                | Scale:            | 1:20 at A3                                      |  |                               |                                                                                        | www.pacificportables.co.fiz |