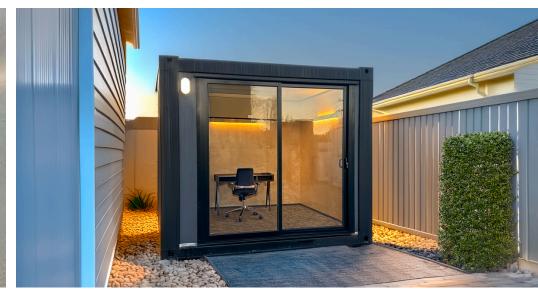

## **Building Inclusions:**

9 sqm (3m x 3m)

1x 2200mm double-glazed ranch slider door

1x 1500mm double-glazed double awning window

Corten steel, zinc galvanised, two pac paint finished exterior painted in Grey Friars

Internal walls are lined in birch ply, ceiling is lined with accoustic panels for sound proofing

Grey carpet tiles

Insulated with fire retardant rock wall (72 mm walls, 100mm floor and ceilling)

5x 10-amp standard twin power outlets, external C-Form 32amp connection, switchboard

2x black 60 W LED wall lights, 1x exterior security light

Introducing our newest high-spec transportable sleepout or home office. At 9sqm, it is perfectly sized to comfortably fit a queen-sized bed and drawers, or to arrange as a versatile office space.

Fully insulated to ensure warmth in winter and coolness in summer, it features ply wall panels for a stylish and durable interior finish, and acoustic panels on the roof to provide added comfort and noise reduction. Soft LED lights create a pleasant and efficient lighting environment, while double-glazed windows enhance thermal efficiency and sound insulation.

Exterior security lighting adds an extra layer of safety and convenience. Ideal for those needing extra space for guests, a quiet home office, or a personal retreat.