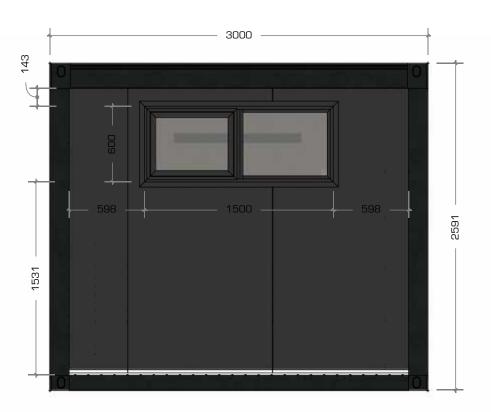

## **Building Inclusions:**

9 sqm (3m x 3m)

1x 2200mm double-glazed ranch slider door

1x 1500mm double-glazed double awning window

Corten steel, zinc galvanised, two pac paint finished exterior painted in Grey Friars

Pacific
Portable
Buildings
Connect | Stack | Adapt

PBSO\_04 Project: Dwg Title: Dwg No.: Revision: Date: INTERNAL ELEVATIONS & SECTIONS 08/04/24 Job No.: PACIFIC PORTABLE BUILDINGS A For Information LHS AND RHS WALLS Drawn: DS 3X3 SLEEPOUT 11/04/24 B Layout Updated File Name: 1:20 at A3 Scale: This drawing and the information it contains is the property of PACIFIC PORTABLE BUILDINGS and shall not be reproduced or transmitted without their express permission