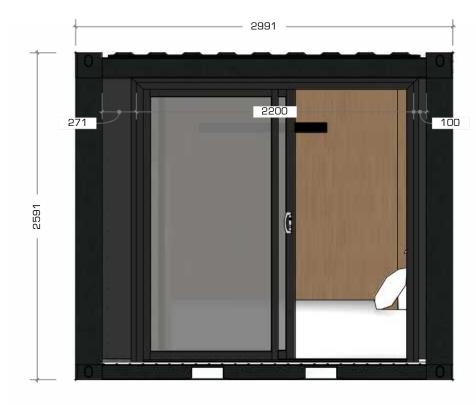

## **Building Inclusions:**

9 sqm (3m x 3m)

1x 2200mm double-glazed ranch slider door

1x 1500mm double-glazed double awning window

Corten steel, zinc galvanised, two pac paint finished exterior painted in Grey Friars

| Pacific Portable Buildings |
|----------------------------|
| Connect   Stack   Adapt    |

Dwg Title: PBSO\_03 Date: Project: Dwg No.: Revision: INTERNAL ELEVATIONS & SECTIONS 08/04/24 PACIFIC PORTABLE BUILDINGS Job No.: A For Information FRONT AND BACK WALLS Drawn: DS 11/04/24 3X3 SLEEPOUT B Layout Updated File Name: 1:20 at A3 Scale: This drawing and the information it contains is the property of PACIFIC PORTABLE BUILDINGS and shall not be reproduced or transmitted without their express permission