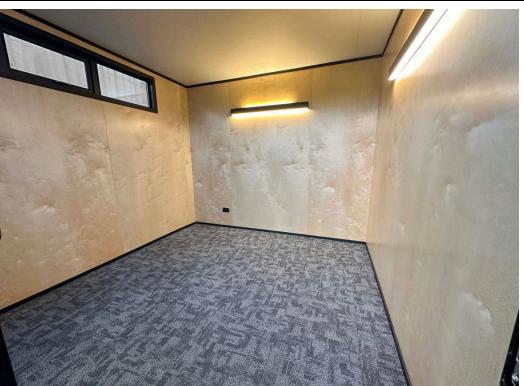

Internal walls are lined in birch ply, ceiling is lined with accoustic panels for sound proofing

Grey carpet tiles

Insulated with fire retardant rock wall (72 mm walls, 100mm floor and ceilling)

5x 10-amp standard twin power outlets, external C-Form 32amp connection, switchboard

Fully insulated to ensure warmth in winter and coolness in summer, it features ply wall panels for a stylish and durable interior finish, and acoustic panels on the roof to provide added comfort and noise reduction. Soft LED lights create a pleasant and efficient lighting environment, while double-glazed windows enhance thermal efficiency and sound insulation.