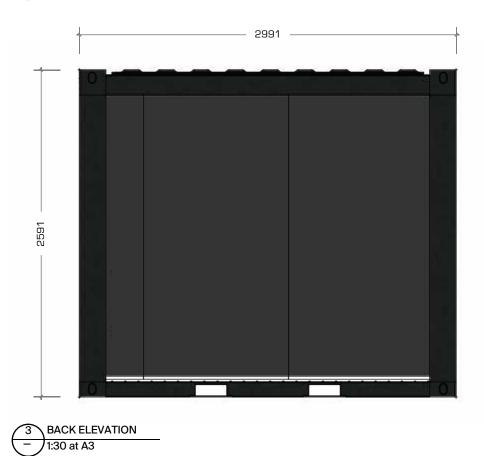

| Pacific Portable Buildings |
|----------------------------|
| Connect   Stack   Adapt    |

Dwg Title: PBSO\_03 Date: Project: Dwg No.: Revision: INTERNAL ELEVATIONS & SECTIONS 08/04/24 PACIFIC PORTABLE BUILDINGS Job No.: A For Information FRONT AND BACK WALLS Drawn: DS 11/04/24 3X3 SLEEPOUT B Layout Updated File Name: 1:20 at A3 Scale: This drawing and the information it contains is the property of PACIFIC PORTABLE BUILDINGS and shall not be reproduced or transmitted without their express permission