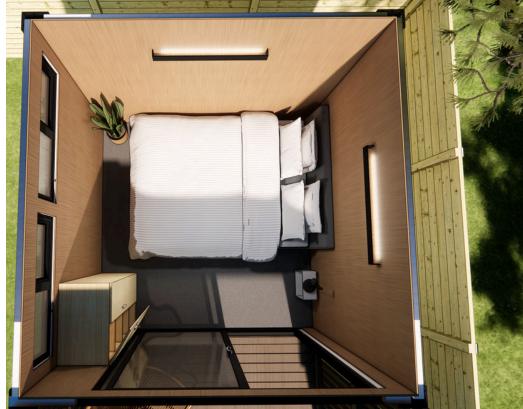

2x black 60 W LED wall lights, 1x exterior security light

Introducing our newest high-spec transportable sleepout or home office. At 9sqm, it is perfectly sized to comfortably fit a queen-sized bed and drawers, or to arrange as a versatile office space.

Purchase Price - \$27,500 + GST Hire Price - please enquire Pricing excludes delivery - quoted on request

Images below for illustrative purposes - the building does not include furniture

| Buildings<br>Connect   Stack   Adapt |
|--------------------------------------|
|--------------------------------------|