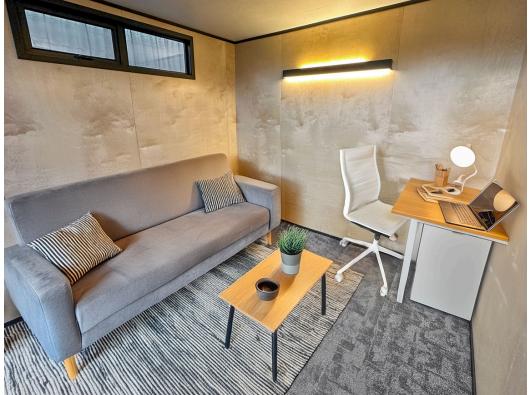

2x black 60 W LED wall lights, 1x exterior security light

Introducing our newest high-spec transportable sleepout or home office. At 9sqm, it is perfectly sized to comfortably fit a queen-sized bed and drawers, or to arrange as a versatile office space.

Fully insulated to ensure warmth in winter and coolness in summer, it features ply wall panels for a stylish and durable interior finish, and acoustic panels on the roof to provide added comfort and noise reduction. Soft LED lights create a pleasant and efficient lighting environment, while double-glazed windows enhance thermal efficiency and sound insulation.

Purchase Price - \$27,500 + GST Hire Price - please enquire Pricing excludes delivery - quoted on request

Images below for illustrative purposes - the building does not include furniture

| Buildings<br>Connect   Stack   Adapt |
|--------------------------------------|
|--------------------------------------|