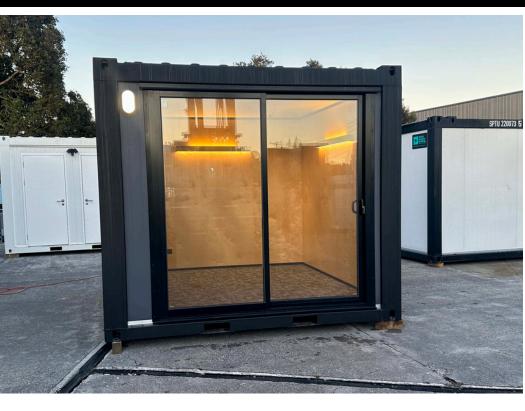

# NEW 3 X 3M PORTABLE BUILDING BLACK FRAME - SPTU220029 | BRAND NEW

Purchase Price - \$27,500 + GST
Hire Price - please enquire
Pricing excludes delivery - quoted on request

## **Building Inclusions:**

9 sqm (3m x 3m)

1x 2200mm double-glazed ranch slider door

1x 1500mm double-glazed double awning window

Corten steel, zinc galvanised, two pac paint finished exterior painted in Grey Friars

Internal walls are lined in birch ply, ceiling is lined with accoustic panels for sound proofing

Grey carpet tiles

Insulated with fire retardant rock wall (72 mm walls, 100mm floor and ceilling)

5x 10-amp standard twin power outlets, external C-Form 32amp connection, switchboard

2x black 60 W LED wall lights, 1x exterior security light

Introducing our newest high-spec transportable sleepout or home office. At 9sqm, it is perfectly sized to comfortably fit a queen-sized bed and drawers, or to arrange as a versatile office space.