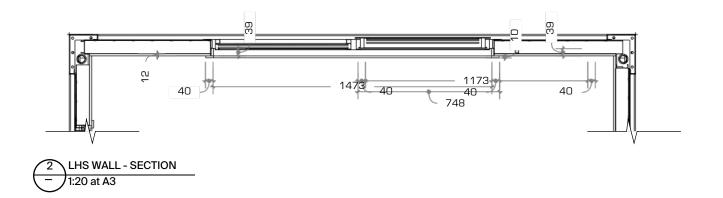

Pacific
Portable
Buildings
Connect | Stack | Adapt

PBSO\_04 Project: Dwg Title: Dwg No.: Revision: Date: INTERNAL ELEVATIONS & SECTIONS 08/04/24 Job No.: PACIFIC PORTABLE BUILDINGS A For Information LHS AND RHS WALLS Drawn: DS 3X3 SLEEPOUT 11/04/24 B Layout Updated File Name: 1:20 at A3 Scale: This drawing and the information it contains is the property of PACIFIC PORTABLE BUILDINGS and shall not be reproduced or transmitted without their express permission

1 LHS WALL - INTERNAL - 1:20 at A3

RHS WALL - INTERNAL
- 1:20 at A3

| Pacific<br>Portable<br>Buildings |
|----------------------------------|
| Connect   Stack   Adapt          |

| pject:  PACIFIC PORTABLE BUILDINGS  3X3 SLEEPOUT                                                                                                                       | INTERNAL ELEVATIONS  LHS AND RHS WALLS - NO PLY LINING | Dwg No.:<br>Job No.:<br>Drawn: | PBSO_06<br><br>DS | 06 Revision: A For Information B Layout Updated |  | Date:<br>08/04/24<br>11/04/24 | PACIFIC PORTABLE BUILDINGS<br>40-42 Wilkinson Road, Ellerslie, Auckland<br>New Zealand |                             |
|------------------------------------------------------------------------------------------------------------------------------------------------------------------------|--------------------------------------------------------|--------------------------------|-------------------|-------------------------------------------------|--|-------------------------------|----------------------------------------------------------------------------------------|-----------------------------|
|                                                                                                                                                                        |                                                        |                                |                   |                                                 |  |                               | Ph: +64 (09) 846 8650<br>www.pacificportables.co.nz                                    |                             |
| nis drawing and the information it contains is the property of PACIFIC PORTABLE BUILDINGS and shall not be reproduced or transmitted without their express permission. |                                                        |                                | Scale:            | 1:20 at A3                                      |  |                               |                                                                                        | www.pacificportables.co.fiz |