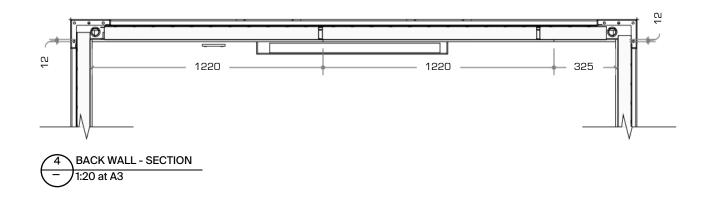

| Pacific Portable Buildings |
|----------------------------|
| Connect   Stack   Adapt    |

Dwg Title: PBSO\_03 Date: Project: Dwg No.: Revision: INTERNAL ELEVATIONS & SECTIONS 08/04/24 PACIFIC PORTABLE BUILDINGS Job No.: A For Information FRONT AND BACK WALLS Drawn: DS 11/04/24 3X3 SLEEPOUT B Layout Updated File Name: 1:20 at A3 Scale: This drawing and the information it contains is the property of PACIFIC PORTABLE BUILDINGS and shall not be reproduced or transmitted without their express permission