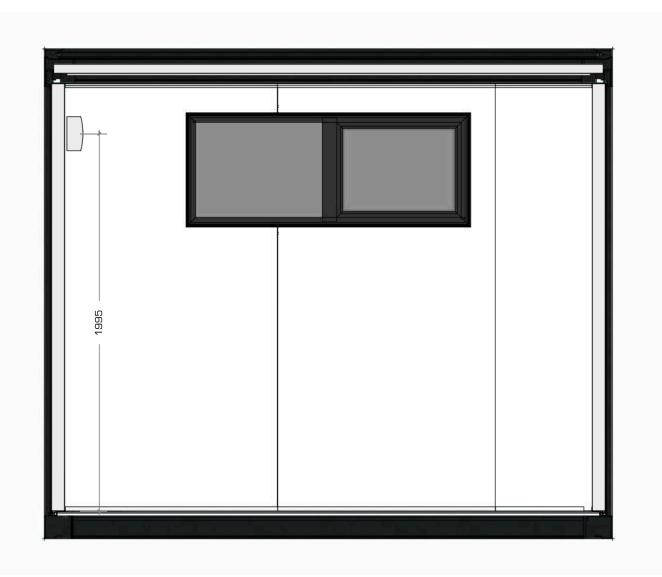

| Pacific Portable Buildings |
|----------------------------|
| Connect   Stack   Adapt    |

Dwg Title: PBSO\_03 Date: Project: Dwg No.: Revision: INTERNAL ELEVATIONS & SECTIONS 08/04/24 PACIFIC PORTABLE BUILDINGS Job No.: A For Information FRONT AND BACK WALLS Drawn: DS 11/04/24 3X3 SLEEPOUT B Layout Updated File Name: 1:20 at A3 Scale: This drawing and the information it contains is the property of PACIFIC PORTABLE BUILDINGS and shall not be reproduced or transmitted without their express permission

FRONT WALL - INTERNAL
- 1:20 at A3

BACK WALL - INTERNAL
1:20 at A3

| Pacific Portable | Portable                          |                    |  |
|------------------|-----------------------------------|--------------------|--|
|                  | Buildings Connect   Stack   Adapt | Portable Buildings |  |