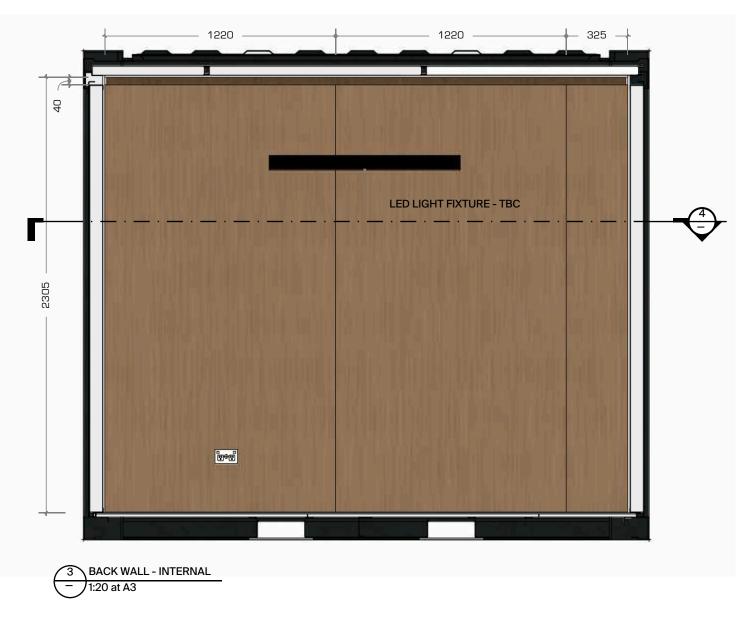

| Pacific Portable Buildings |
|----------------------------|
| Connect   Stack   Adapt    |

Dwg Title: PBSO\_03 Date: Project: Dwg No.: Revision: INTERNAL ELEVATIONS & SECTIONS 08/04/24 PACIFIC PORTABLE BUILDINGS Job No.: A For Information FRONT AND BACK WALLS Drawn: DS 11/04/24 3X3 SLEEPOUT B Layout Updated File Name: 1:20 at A3 Scale: This drawing and the information it contains is the property of PACIFIC PORTABLE BUILDINGS and shall not be reproduced or transmitted without their express permission

FRONT WALL - INTERNAL
- 1:20 at A3

BACK WALL - INTERNAL
1:20 at A3

| Pacific Portable | Portable                          |                    |  |
|------------------|-----------------------------------|--------------------|--|
|                  | Buildings Connect   Stack   Adapt | Portable Buildings |  |