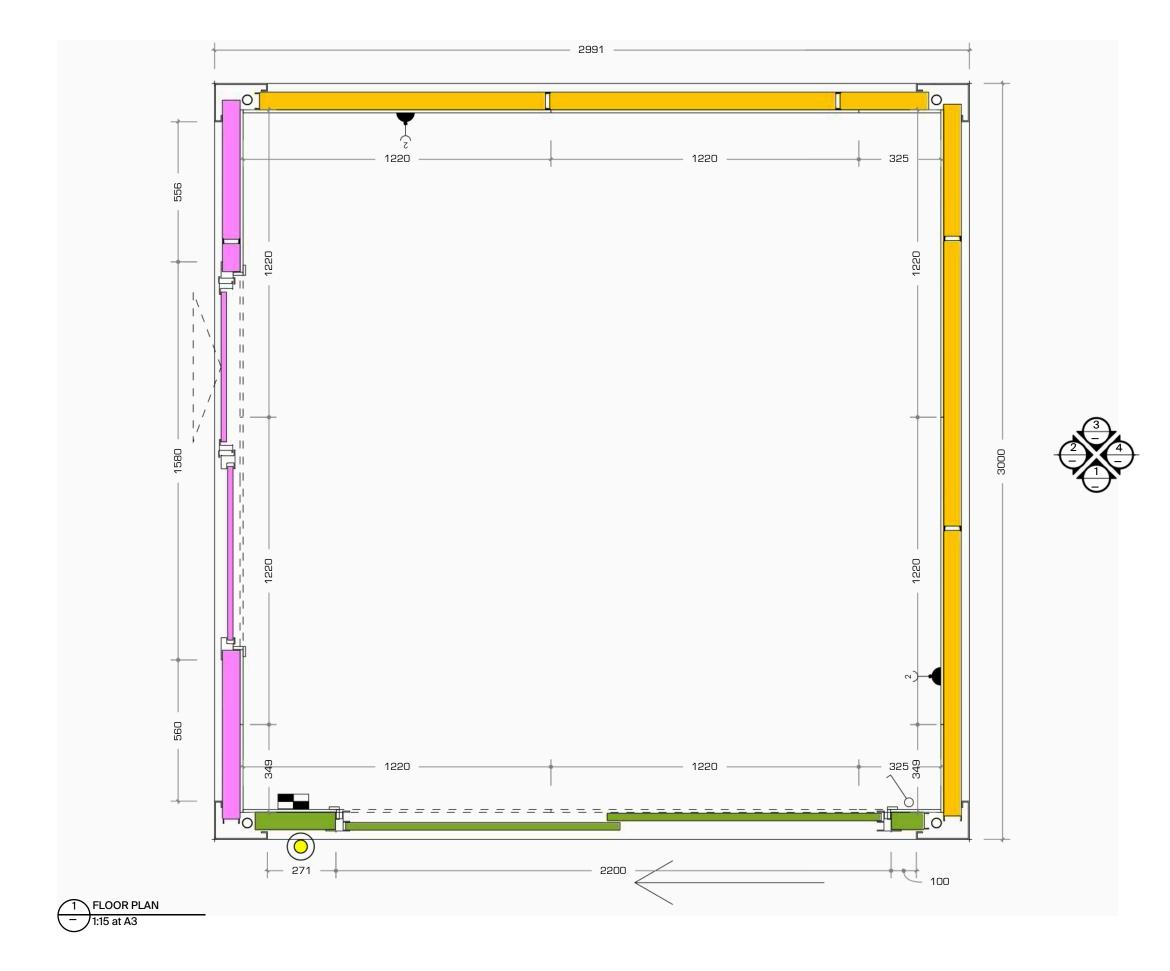

(+)

|  | Project:                                                                                                                                                                | Dwg Title: |          | PBSO_01B   | Rev | ision:          | Date:    |  |
|--|-------------------------------------------------------------------------------------------------------------------------------------------------------------------------|------------|----------|------------|-----|-----------------|----------|--|
|  | PACIFIC PORTABLE BUILDINGS 3X3 SLEEPOUT File                                                                                                                            | FLOOR PLAN | Job No.: |            | Α   | For Information | 08/04/24 |  |
|  |                                                                                                                                                                         |            | Drawn:   | DS         | В   | Layout Updated  | 11/04/24 |  |
|  |                                                                                                                                                                         | File Name: |          |            |     |                 |          |  |
|  | This drawing and the information it contains is the property of PACIFIC PORTABLE BUILDINGS and shall not be reproduced or transmitted without their express permission. |            |          | 1:15 at A3 |     |                 |          |  |

## **Building Inclusions:**

9 sqm (3m x 3m)

1x 2200mm double-glazed ranch slider door

1x 1500mm double-glazed double awning window

Corten steel, zinc galvanised, two pac paint finished exterior painted in Grey Friars

Internal walls are lined in birch ply, ceiling is lined with accoustic panels for sound proofing

Grey carpet tiles

Insulated with fire retardant rock wall (72 mm walls, 100mm floor and ceilling)

5x 10-amp standard twin power outlets, external C-Form 32amp connection, switchboard

2x black 60 W LED wall lights, 1x exterior security light

Introducing our newest high-spec transportable sleepout or home office. At 9sqm, it is perfectly sized to comfortably fit a queen-sized bed and drawers, or to arrange as a versatile office space.