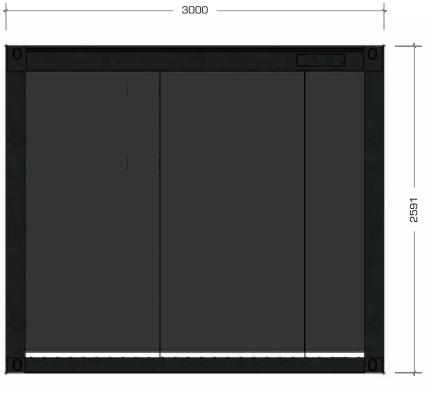

2 LHS ELEVATION
- 1:30 at A3

RHS ELEVATION

1:30 at A3

| Pacific<br>Portable<br>Buildings |
|----------------------------------|
| Connect   Stack   Adapt          |

| Project: PACIFIC PORTABLE BUILDINGS 3X3 SLEEPOUT                                                                                                                        | Dwg Title: | EXTERNAL ELEVATIONS | Dwg No.:<br>Job No.:<br>Drawn: | PBSO_02<br><br>DS | - | sion: For Information Layout Updated | Date:<br>08/04/24<br>11/04/24 | F |
|-------------------------------------------------------------------------------------------------------------------------------------------------------------------------|------------|---------------------|--------------------------------|-------------------|---|--------------------------------------|-------------------------------|---|
|                                                                                                                                                                         | File Name: |                     |                                |                   |   |                                      |                               |   |
| This drawing and the information it contains is the property of PACIFIC PORTABLE BUILDINGS and shall not be reproduced or transmitted without their express permission. |            |                     | Scale:                         | 1:30 at A3        |   |                                      |                               | ' |