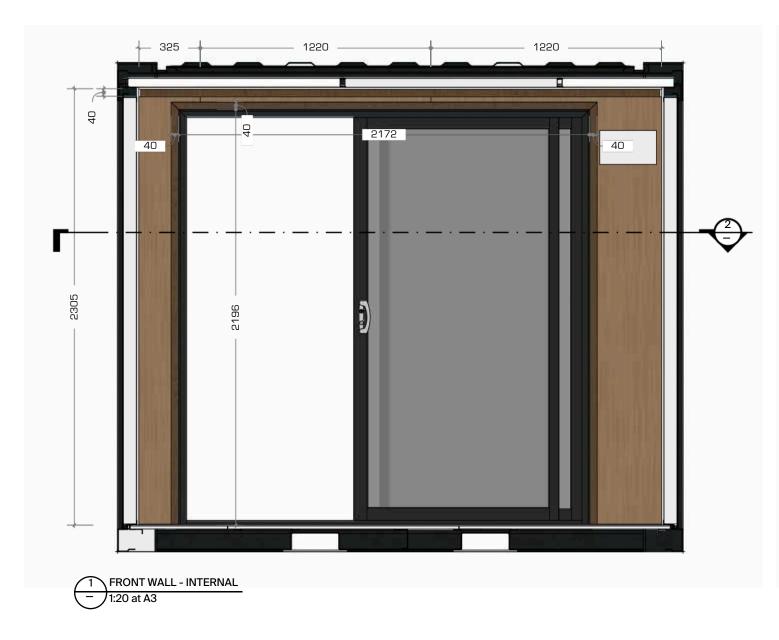

FRONT WALL - INTERNAL
- 1:20 at A3

BACK WALL - INTERNAL
1:20 at A3

| Pacific Portable | Portable                          |                    |  |
|------------------|-----------------------------------|--------------------|--|
|                  | Buildings Connect   Stack   Adapt | Portable Buildings |  |