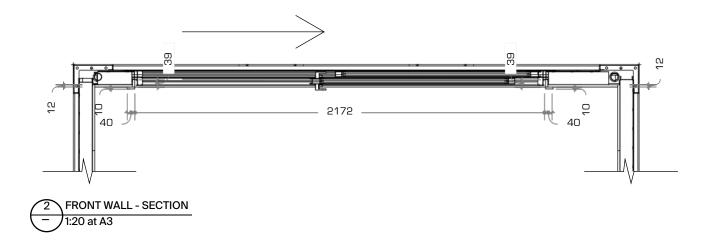

| Pacific Portable Buildings |
|----------------------------|
| Connect   Stack   Adapt    |

Dwg Title: PBSO\_03 Date: Project: Dwg No.: Revision: INTERNAL ELEVATIONS & SECTIONS 08/04/24 PACIFIC PORTABLE BUILDINGS Job No.: A For Information FRONT AND BACK WALLS Drawn: DS 11/04/24 3X3 SLEEPOUT B Layout Updated File Name: 1:20 at A3 Scale: This drawing and the information it contains is the property of PACIFIC PORTABLE BUILDINGS and shall not be reproduced or transmitted without their express permission