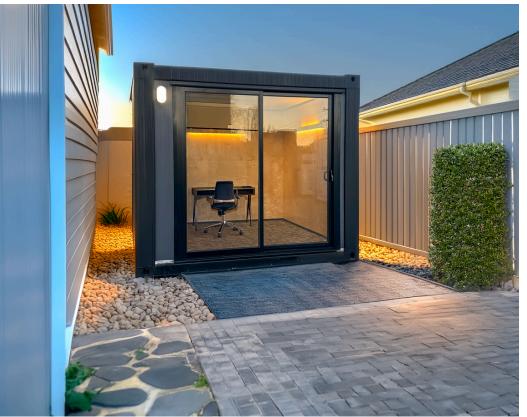

# NEW 3 X 3M PORTABLE BUILDING BLACK FRAME - SPTU220029 | BRAND NEW

Purchase Price - \$27,500 + GST
Hire Price - please enquire
Pricing excludes delivery - quoted on request

2x black 60 W LED wall lights, 1x exterior security light

Introducing our newest high-spec transportable sleepout or home office. At 9sqm, it is perfectly sized to comfortably fit a queen-sized bed and drawers, or to arrange as a versatile office space.

Fully insulated to ensure warmth in winter and coolness in summer, it features ply wall panels for a stylish and durable interior finish, and acoustic panels on the roof to provide added comfort and noise reduction. Soft LED lights create a pleasant and efficient lighting environment, while double-glazed windows enhance thermal efficiency and sound insulation.

Exterior security lighting adds an extra layer of safety and convenience. Ideal for those needing extra space for guests, a quiet home office, or a personal retreat.