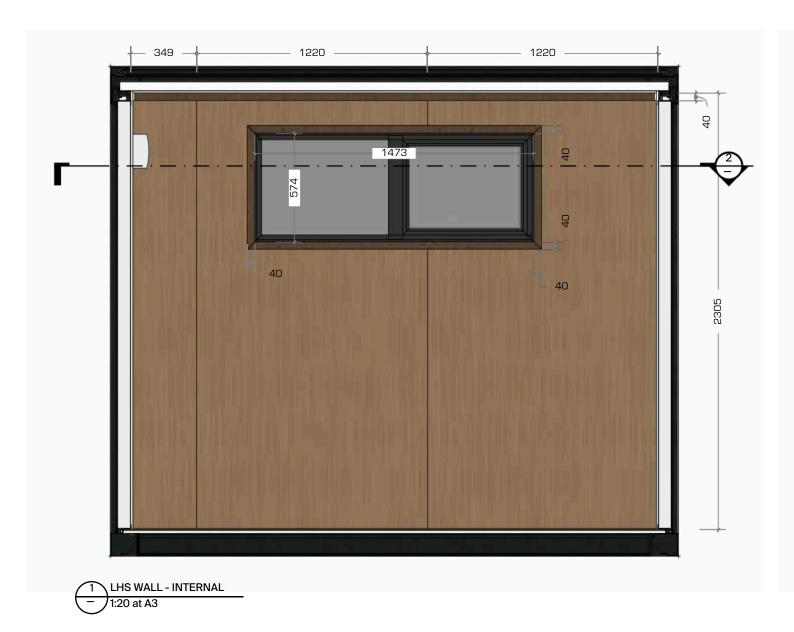

Pacific
Portable
Buildings
Connect | Stack | Adapt

PBSO\_04 Project: Dwg Title: Dwg No.: Revision: Date: INTERNAL ELEVATIONS & SECTIONS 08/04/24 Job No.: PACIFIC PORTABLE BUILDINGS A For Information LHS AND RHS WALLS Drawn: DS 3X3 SLEEPOUT 11/04/24 B Layout Updated File Name: 1:20 at A3 Scale: This drawing and the information it contains is the property of PACIFIC PORTABLE BUILDINGS and shall not be reproduced or transmitted without their express permission

1 LHS WALL - INTERNAL - 1:20 at A3

RHS WALL - INTERNAL
- 1:20 at A3

| Pacific<br>Portable<br>Buildings |
|----------------------------------|
| Connect   Stack   Adapt          |

| pject:  PACIFIC PORTABLE BUILDINGS  3X3 SLEEPOUT                                                                                                                       | INTERNAL ELEVATIONS  LHS AND RHS WALLS - NO PLY LINING | Dwg No.:<br>Job No.:<br>Drawn: | PBSO_06<br><br>DS | 06 Revision: A For Information B Layout Updated |  | Date:<br>08/04/24<br>11/04/24 | PACIFIC PORTABLE BUILDINGS<br>40-42 Wilkinson Road, Ellerslie, Auckland<br>New Zealand |                             |
|------------------------------------------------------------------------------------------------------------------------------------------------------------------------|--------------------------------------------------------|--------------------------------|-------------------|-------------------------------------------------|--|-------------------------------|----------------------------------------------------------------------------------------|-----------------------------|
|                                                                                                                                                                        |                                                        |                                |                   |                                                 |  |                               | Ph: +64 (09) 846 8650<br>www.pacificportables.co.nz                                    |                             |
| nis drawing and the information it contains is the property of PACIFIC PORTABLE BUILDINGS and shall not be reproduced or transmitted without their express permission. |                                                        |                                | Scale:            | 1:20 at A3                                      |  |                               |                                                                                        | www.pacificportables.co.fiz |