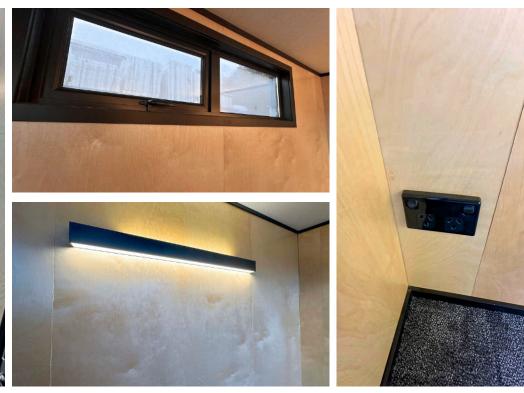

## **Building Inclusions:**

9 sqm (3m x 3m)

1x 2200mm double-glazed ranch slider door

1x 1500mm double-glazed double awning window

Corten steel, zinc galvanised, two pac paint finished exterior painted in Grey Friars

Internal walls are lined in birch ply, ceiling is lined with accoustic panels for sound proofing

Grey carpet tiles

Insulated with fire retardant rock wall (72 mm walls, 100mm floor and ceilling)

5x 10-amp standard twin power outlets, external C-Form 32amp connection, switchboard

2x black 60 W LED wall lights, 1x exterior security light

Introducing our newest high-spec transportable sleepout or home office. At 9sqm, it is perfectly sized to comfortably fit a queen-sized bed and drawers, or to arrange as a versatile office space.