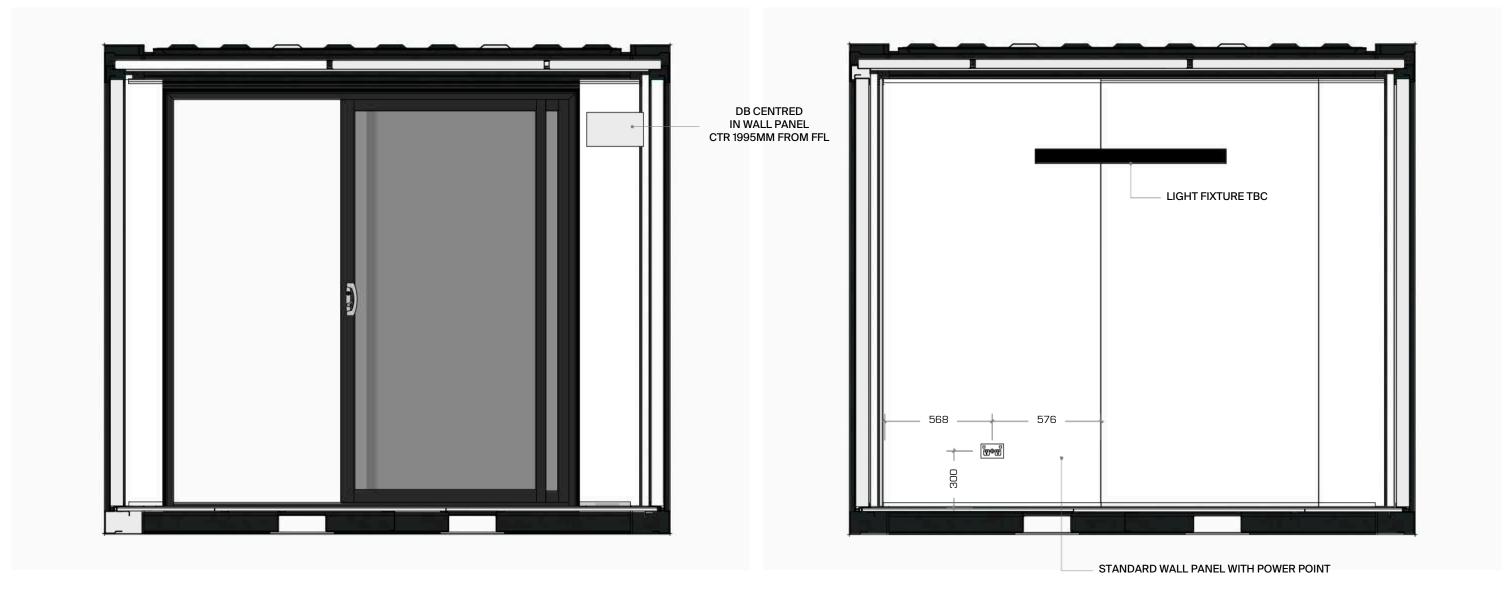

| Pacific Portable Buildings |
|----------------------------|
| Connect   Stack   Adapt    |

Dwg Title: PBSO\_03 Date: Project: Dwg No.: Revision: INTERNAL ELEVATIONS & SECTIONS 08/04/24 PACIFIC PORTABLE BUILDINGS Job No.: A For Information FRONT AND BACK WALLS Drawn: DS 11/04/24 3X3 SLEEPOUT B Layout Updated File Name: 1:20 at A3 Scale: This drawing and the information it contains is the property of PACIFIC PORTABLE BUILDINGS and shall not be reproduced or transmitted without their express permission

FRONT WALL - INTERNAL
- 1:20 at A3

BACK WALL - INTERNAL
1:20 at A3

| Pacific Portable | Portable                          |                    |  |
|------------------|-----------------------------------|--------------------|--|
|                  | Buildings Connect   Stack   Adapt | Portable Buildings |  |