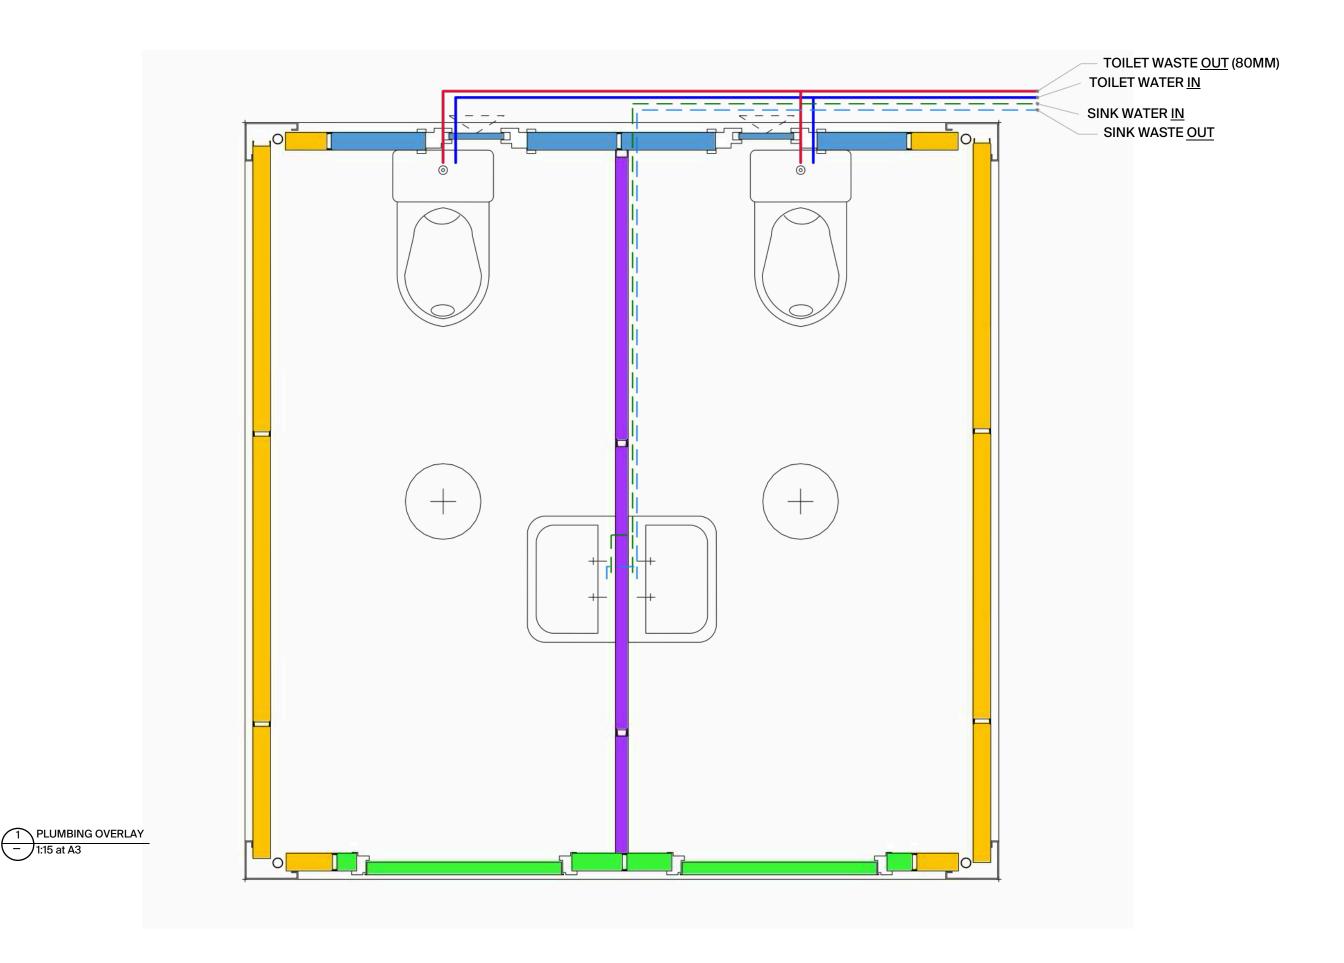

PACIFIC PORTABLE BUILDINGS 40-42 Wilkinson Road, Ellerslie, Auckland New Zealand Ph: +64 (09) 846 8650 www.pacificportables.co.nz

Pacific Portable Buildings Connect | Stack | Adapt

| Project: 3X3 ABLUTION - 2 PAN | DI LIMBING OVEDI AV                                                                                                                                                     | Dwg No.:   | ABL2_04 | Revision: |                 | Date:    | P |  |    |
|-------------------------------|-------------------------------------------------------------------------------------------------------------------------------------------------------------------------|------------|---------|-----------|-----------------|----------|---|--|----|
|                               |                                                                                                                                                                         | Job No.:   |         | Α         | For Information | 10/06/24 | 4 |  |    |
|                               |                                                                                                                                                                         |            |         | Drawn:    | DS              |          |   |  | N  |
|                               |                                                                                                                                                                         | File Name: |         |           |                 |          |   |  | Ρ. |
|                               | This drawing and the information it contains is the property of PACIFIC PORTABLE BUILDINGS and shall not be reproduced or transmitted without their express permission. |            |         | Scale:    | 1:15 at A3      |          |   |  | V  |