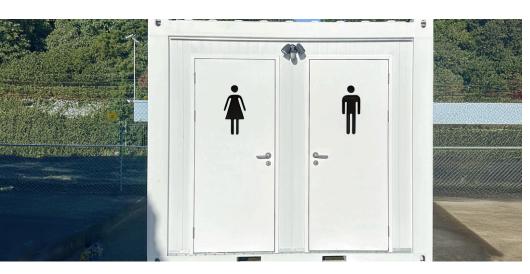

#### **Building Inclusions:**

m<sup>2</sup>

9 sqm (3m x 3m unit)

1 left-hand swing door and 1x right-hand swing door

2x double-glazed frosted windows 450mm x 450mm

Corten steel, zinc galvanised, two pac paint finished

2x LED baton lights and 1x external security light

2x extraction fans, above both toilet windows

2x vanity units and hand basins, 2x toilets, 2x mirrors, and all plumbing and electrical connections

Available now - a brand new ablution/toilet block, available for hire or purchase. This high-quality, made-to-last unit includes two separate and spacious toilet cubicles, each equipped in each cubicle with a hand basin and vanity unit, toilet roll holder, mirror, and window with extraction fan. Fully assembled with electrical wiring and plumbing components, it's ready to be connected on your commercial or construction site.