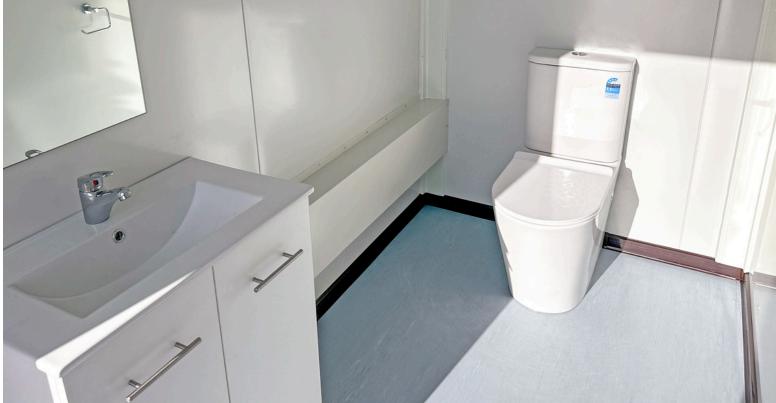

#### **Building Inclusions:**

m<sup>2</sup>

9 sqm (3m x 3m unit)

1 left-hand swing door and 1x right-hand swing door

2x double-glazed frosted windows 450mm x 450mm

Corten steel, zinc galvanised, two pac paint finished

Internal walls are powder-coated (off-white gloss), galvanised sheet metal

Commercial grade vinyl flooring

Insulated with fire retardant rock wall (72 mm walls, 100mm floor and ceilling)

2x 10-amp standard twin power outlets, external C-Form 32amp connection, switchboard

2x LED baton lights and 1x external security light

2x extraction fans, above both toilet windows

2x vanity units and hand basins, 2x toilets, 2x mirrors, and all plumbing and electrical connections

Available now - a brand new ablution/toilet block, available for hire or purchase. This high-quality, made-to-last unit includes two separate and spacious toilet cubicles, each equipped in each cubicle with a hand basin and vanity unit, toilet roll holder, mirror, and window with extraction fan. Fully assembled with electrical wiring and plumbing components, it's ready to be connected on your commercial or construction site.