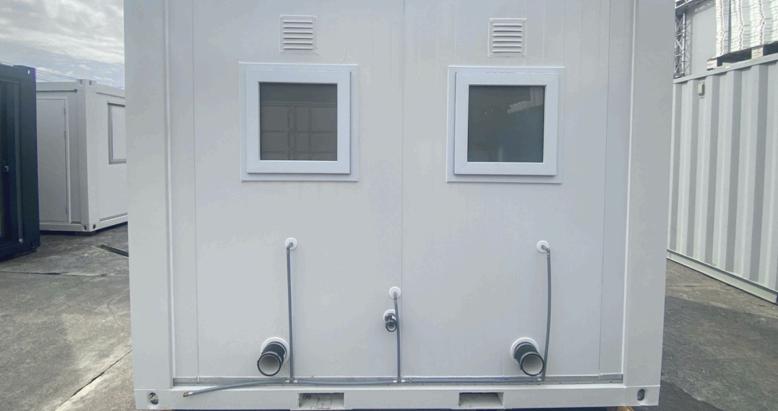

Internal walls are powder-coated (off-white gloss), galvanised sheet metal

Commercial grade vinyl flooring

Insulated with fire retardant rock wall (72 mm walls, 100mm floor and ceilling)

2x 10-amp standard twin power outlets, external C-Form 32amp connection, switchboard

2x LED baton lights and 1x external security light

2x extraction fans, above both toilet windows

2x vanity units and hand basins, 2x toilets, 2x mirrors, and all plumbing and electrical connections

Available now - a brand new ablution/toilet block, available for hire or purchase. This high-quality, made-to-last unit includes two separate and spacious toilet cubicles, each equipped in each cubicle with a hand basin and vanity unit, toilet roll holder, mirror, and window with extraction fan. Fully assembled with electrical wiring and plumbing components, it's ready to be connected on your commercial or construction site.