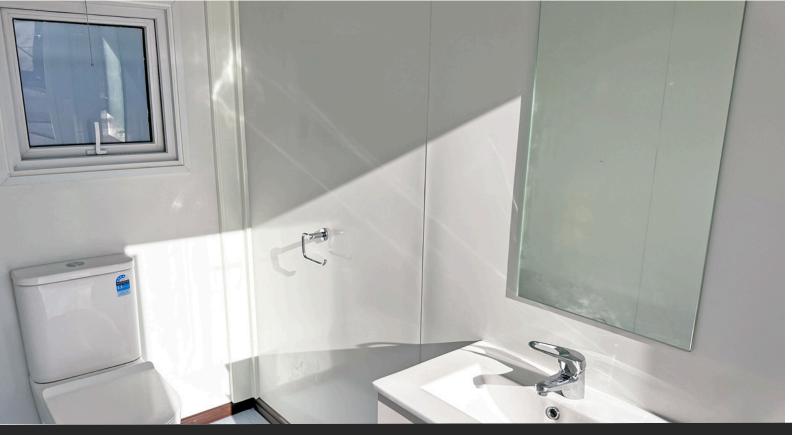

2x LED baton lights and 1x external security light

2x extraction fans, above both toilet windows

2x vanity units and hand basins, 2x toilets, 2x mirrors, and all plumbing and electrical connections

Available now - a brand new ablution/toilet block, available for hire or purchase. This high-quality, made-to-last unit includes two separate and spacious toilet cubicles, each equipped in each cubicle with a hand basin and vanity unit, toilet roll holder, mirror, and window with extraction fan. Fully assembled with electrical wiring and plumbing components, it's ready to be connected on your commercial or construction site.