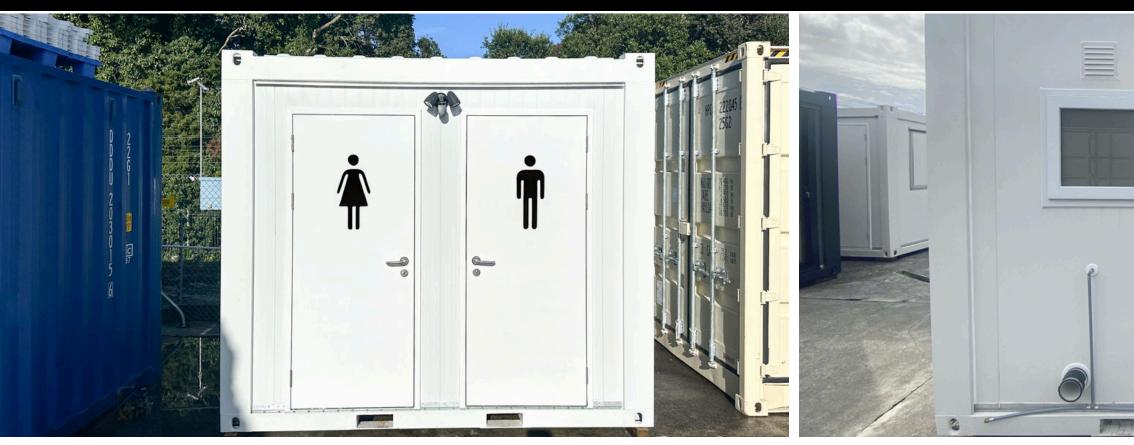

#### **Building Inclusions:**

m<sup>2</sup>

9 sqm (3m x 3m unit)

1 left-hand swing door and 1x right-hand swing door

2x double-glazed frosted windows 450mm x 450mm

Corten steel, zinc galvanised, two pac paint finished

Internal walls are powder-coated (off-white gloss), galvanised sheet metal

Commercial grade vinyl flooring

Insulated with fire retardant rock wall (72 mm walls, 100mm floor and ceilling)

2x 10-amp standard twin power outlets, external C-Form 32amp connection, switchboard

2x LED baton lights and 1x external security light

2x extraction fans, above both toilet windows

2x vanity units and hand basins, 2x toilets, 2x mirrors, and all plumbing and electrical connections

Available now - a brand new ablution/toilet block, available for hire or purchase. This high-quality, made-to-last unit includes two separate and spacious toilet cubicles, each equipped in each cubicle with a hand basin and vanity unit, toilet roll holder, mirror, and window with extraction fan. Fully assembled with electrical wiring and plumbing components, it's ready to be connected on your commercial or construction site.