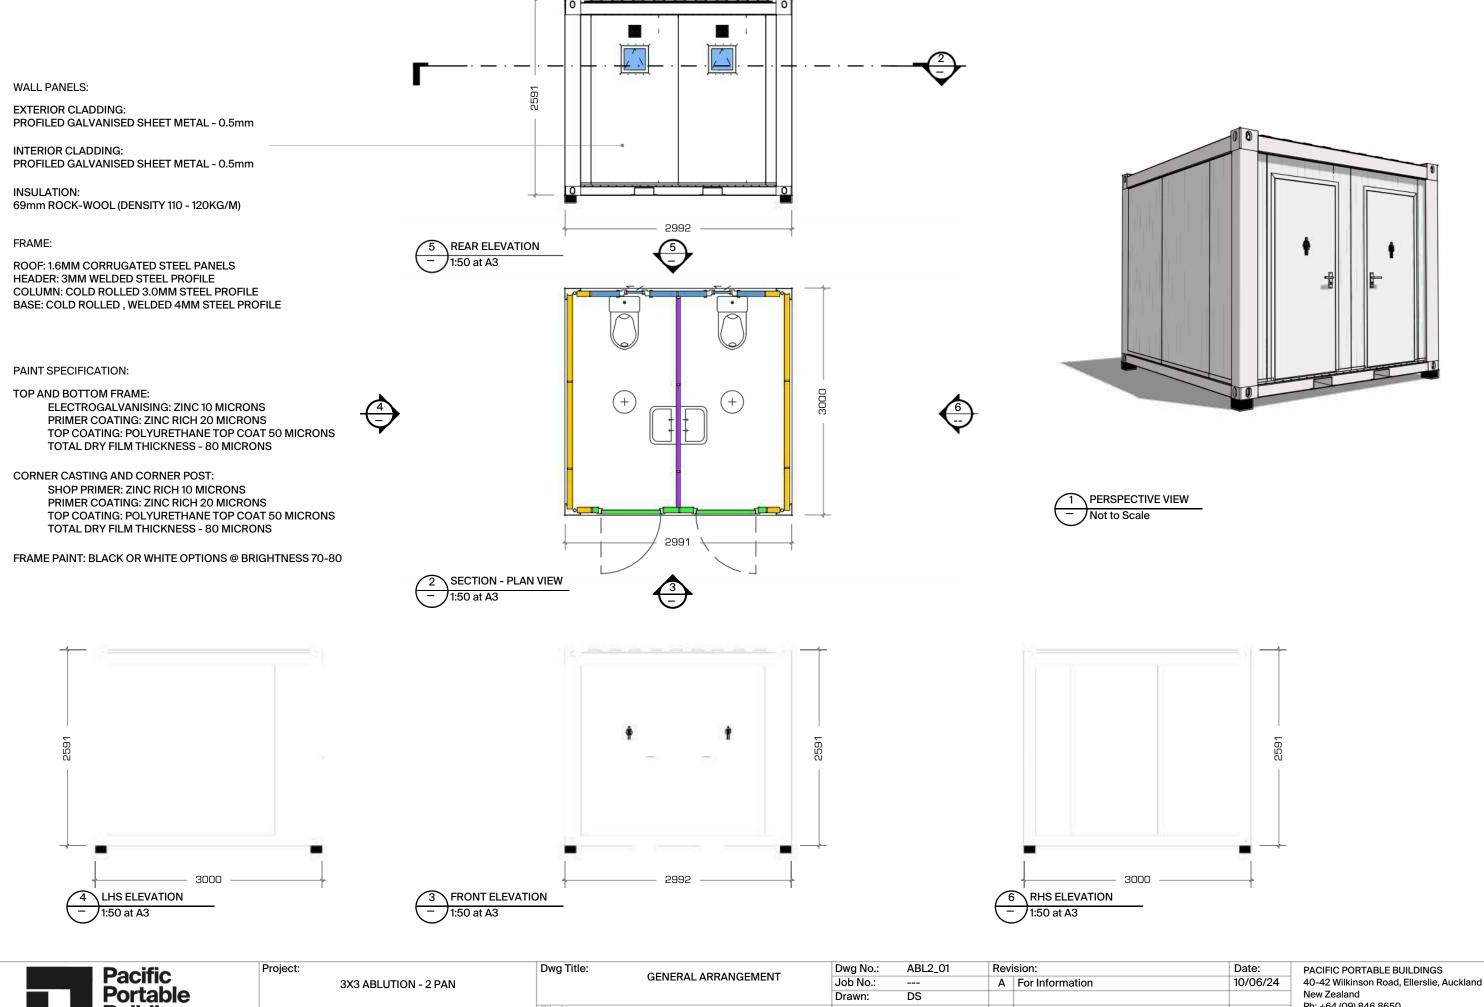

# 3M X 3M PORTABLE BUILDING TOILET/ ABLUTION BLOCK **BLACK FRAME - SPTU2200 | BRAND NEW**

0800 333 001

|                      | Project:                                                                                                                                                                | Dwg Title: | Dwg No.: | ABL2_01 | Rev             | vision:  | Date: |  |   |
|----------------------|-------------------------------------------------------------------------------------------------------------------------------------------------------------------------|------------|----------|---------|-----------------|----------|-------|--|---|
| 3X3 ABLUTION - 2 PAN | GENERAL ARRANGEMENT                                                                                                                                                     | Job No.:   |          | Α       | For Information | 10/06/24 | 1     |  |   |
|                      |                                                                                                                                                                         |            |          | Drawn:  | DS              |          |       |  | 1 |
|                      | File Name:                                                                                                                                                              |            |          |         |                 |          |       |  | 1 |
|                      | This drawing and the information it contains is the property of PACIFIC PORTABLE BUILDINGS and shall not be reproduced or transmitted without their express permission. |            |          | Scale:  | 1:50 at A3      |          |       |  | 7 |