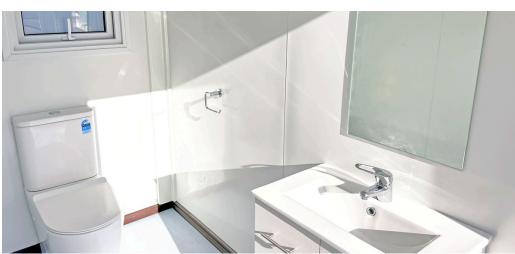

Internal walls are powder-coated (off-white gloss), galvanised sheet metal

Commercial grade vinyl flooring

Insulated with fire retardant rock wall (72 mm walls, 100mm floor and ceilling)

2x 10-amp standard twin power outlets, external C-Form 32amp connection, switchboard

2x LED baton lights and 1x external security light

2x extraction fans, above both toilet windows

2x vanity units and hand basins, 2x toilets, 2x mirrors, and all plumbing and electrical connections

Available now - a brand new ablution/toilet block, available for hire or purchase. This high-quality, made-to-last unit includes two separate and spacious toilet cubicles, each equipped in each cubicle with a hand basin and vanity unit, toilet roll holder, mirror, and window with extraction fan. Fully assembled with electrical wiring and plumbing components, it's ready to be connected on your commercial or construction site.