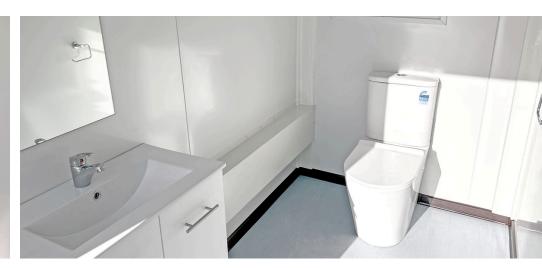

Internal walls are powder-coated (off-white gloss), galvanised sheet metal

Commercial grade vinyl flooring

Insulated with fire retardant rock wall (72 mm walls, 100mm floor and ceilling)

2x 10-amp standard twin power outlets, external C-Form 32amp connection, switchboard

2x LED baton lights and 1x external security light

2x extraction fans, above both toilet windows

2x vanity units and hand basins, 2x toilets, 2x mirrors, and all plumbing and electrical connections

Available now - a brand new ablution/toilet block, available for hire or purchase. This high-quality, made-to-last unit includes two separate and spacious toilet cubicles, each equipped in each cubicle with a hand basin and vanity unit, toilet roll holder, mirror, and window with extraction fan. Fully assembled with electrical wiring and plumbing components, it's ready to be connected on your commercial or construction site.