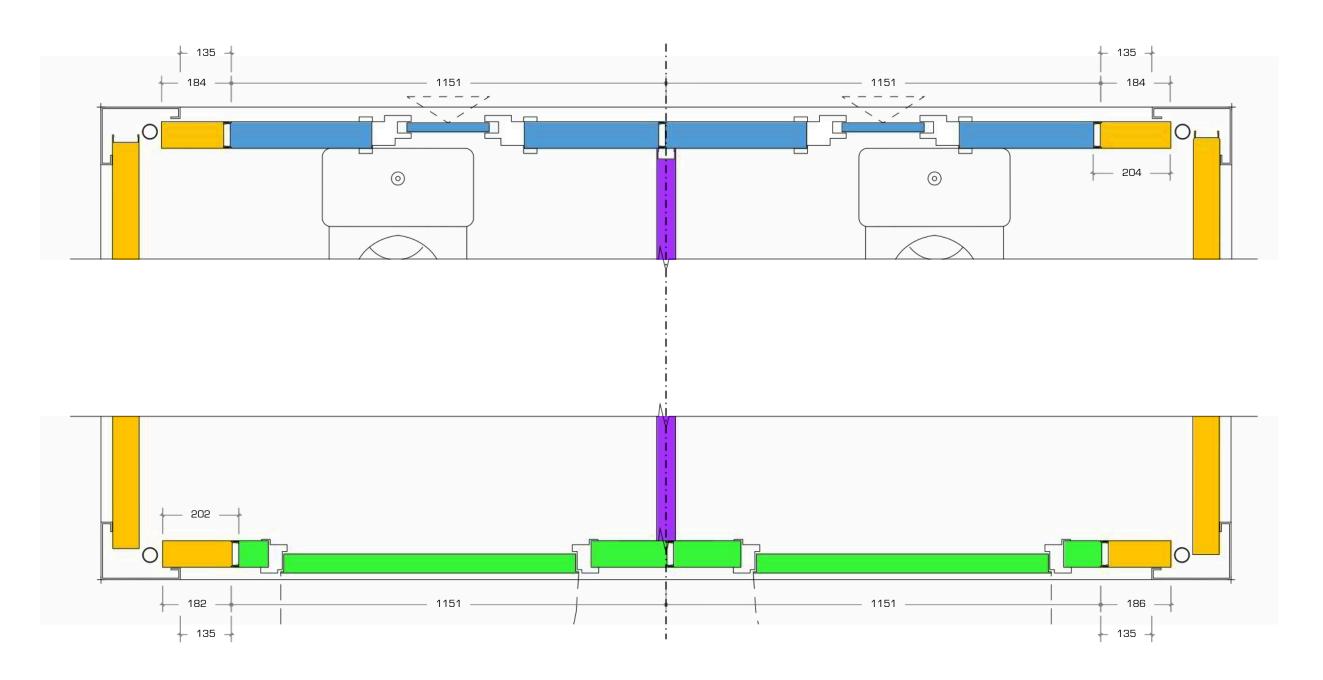

PACIFIC PORTABLE BUILDINGS 40-42 Wilkinson Road, Ellerslie, Auckland New Zealand Ph: +64 (09) 846 8650 www.pacificportables.co.nz

WALL PANEL DETAIL

1:10 at A3

| Pacific Particular      |
|-------------------------|
| Portable<br>Buildings   |
| Connect   Stack   Adapt |

|                                                                                                                                                                                     | Project: 3X3 ABLUTION - 2 PAN | Dwg Title: WALL PANEL DETAIL | Dwg No.:<br>Job No.: | ABL2_03<br><br>DS | Rev | ision: For Information | Date:<br>10/06/24 | PA<br>40<br>Ne |
|-------------------------------------------------------------------------------------------------------------------------------------------------------------------------------------|-------------------------------|------------------------------|----------------------|-------------------|-----|------------------------|-------------------|----------------|
| File Name:  This drawing and the information it contains is the property of PACIFIC PORTABLE BUILDINGS and shall not be reproduced or transmitted without their express permission. |                               | Drawn: Scale:                | 1:10 at A3           |                   |     |                        | Ph<br>ww          |                |