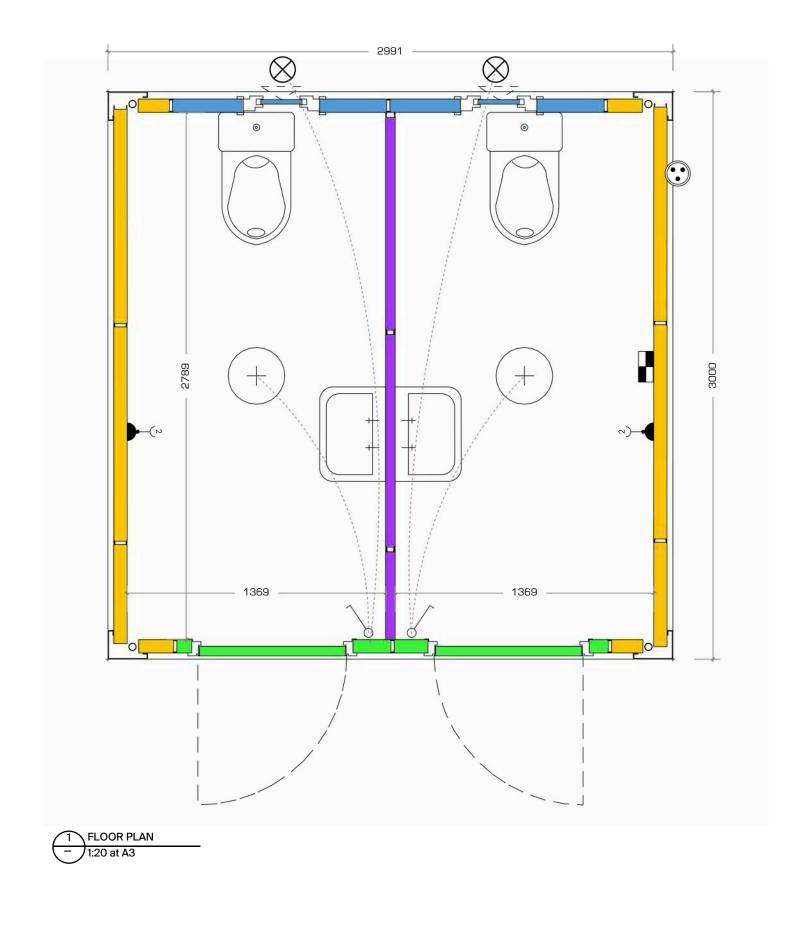

Ph: +64 (09) 846 8650 www.pacificportables.co.nz

| Pacific<br>Portable     |
|-------------------------|
| Buildings               |
| Connect   Stack   Adapt |

| Project: 3X3 ABLUTION - 2 PAN | Dwg Title: FLOOR PLAN                                                                                                                                                   | Dwg No.:   | ABL2_02 | Revision:  |                 | Date:    | Р |       |
|-------------------------------|-------------------------------------------------------------------------------------------------------------------------------------------------------------------------|------------|---------|------------|-----------------|----------|---|-------|
|                               |                                                                                                                                                                         | Job No.:   |         | Α          | For Information | 10/06/24 | 4 |       |
|                               |                                                                                                                                                                         |            | Drawn:  | DS         |                 |          |   |       |
|                               |                                                                                                                                                                         | File Name: |         |            |                 |          |   |       |
|                               | This drawing and the information it contains is the property of PACIFIC PORTABLE BUILDINGS and shall not be reproduced or transmitted without their express permission. |            |         | 1:20 at A3 |                 |          |   | \ \ \ |