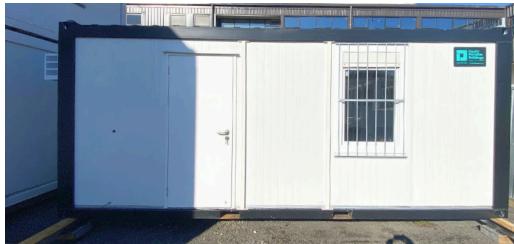

# **EX-RENTAL 6M X 3M PORTABLE BUILDING**

**BLACK FRAME - SPTU220074 | NEAR NEW CONDITION (ONE USE ONLY)** 

**Purchase Price - \$22,2720 + GST (Save \$2600 on new)** 

Lease (minimum 6 months) - \$750 per month + GST - please enquire for shorter lease terms

## **Building Inclusions:**

m<sup>2</sup>

18 sqm (6m x 3m unit)

Left hand swing door

2x Double-glazed Euro-tilt windows

Corten steel, zinc galvanised, two pac paint finished

Internal walls are powder-coated (off-white gloss), galvanised sheet metal

2x Security Grilles

1x HVAC unit

A highly engineered building system suitable for a variety of spaces, including site and commercial offices, classrooms, clinics, storage, administration spaces, locker rooms, lunch rooms, and more.

### **Condition:**

This building is nearly new, with only one previous use (a short-term rental) and minor imperfections (a small dent on the front panel). Any defects or damages will be noted on inspection.