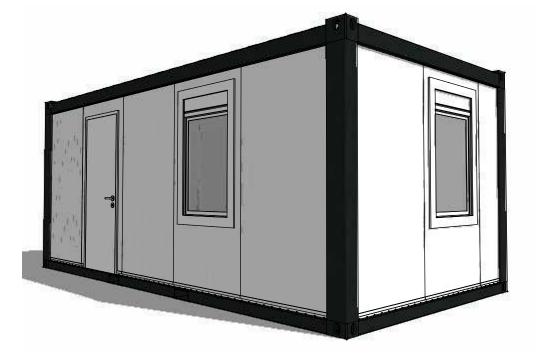

## **Building Inclusions:**

m<sup>2</sup>

18 sqm (6m x 3m unit)

Left hand swing door

2x Double-glazed Euro-tilt windows

Corten steel, zinc galvanised, two pac paint finished

Internal walls are powder-coated (off-white gloss), galvanised sheet metal

2x Security Grilles

1x HVAC unit

A highly engineered building system suitable for a variety of spaces, including site and commercial offices, classrooms, clinics, storage, administration spaces, locker rooms, lunch rooms, and more.