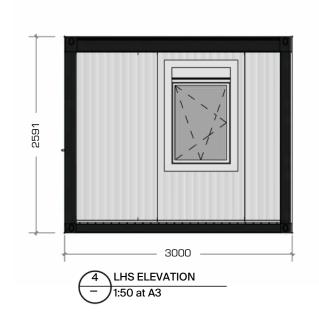

Project: 6X3 RENTAL UNIT SPTU 220074-0

This drawing and the information it contains is the property of PACIFIC PORTABLE BUILDINGS and shall not be reproduced or transmitted without their exp

Dwg Title:

GENERAL ARRANGEMENT

File Name:

| Dwg No.: | 220074-0_01 | Revi | Date:           |          |
|----------|-------------|------|-----------------|----------|
| Job No.: |             | Α    | For Information | 06/06/23 |
| Drawn:   | DS          |      |                 |          |
|          |             |      |                 |          |
| Scale:   | 1:50 at A3  |      |                 |          |