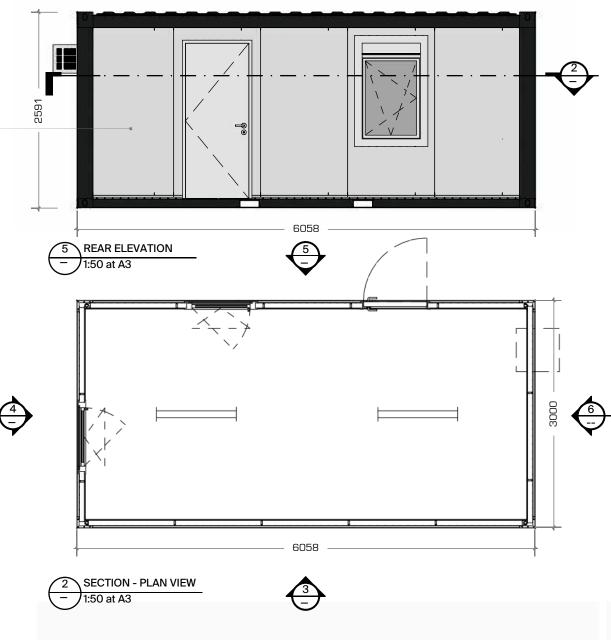

## **Building Inclusions:**

m<sup>2</sup>

18 sqm (6m x 3m unit)

Left hand swing door

2x Double-glazed Euro-tilt windows

Corten steel, zinc galvanised, two pac paint finished

Internal walls are powder-coated (off-white gloss), galvanised sheet metal

Commercial grade vinyl flooring

Insulated with fire retardant rock wall (72 mm walls, 100mm floor and ceilling)

5x 10-amp standard twin power outlets, external C-Form 32amp connection, switchboard

2x LED baton lights

2x Security Grilles

1x HVAC unit

A highly engineered building system suitable for a variety of spaces, including site and commercial offices, classrooms, clinics, storage, administration spaces, locker rooms, lunch rooms, and more.

Project: 6X3 RENTAL UNIT SPTU 220074-0

This drawing and the information it contains is the property of PACIFIC PORTABLE BUILDINGS and shall not be reproduced or transmitted without their exp

Dwg Title:

GENERAL ARRANGEMENT

File Name:

| Dwg No.: | 220074-0_01 | Revi | Date:           |          |
|----------|-------------|------|-----------------|----------|
| Job No.: |             | Α    | For Information | 06/06/23 |
| Drawn:   | DS          |      |                 |          |
|          |             |      |                 |          |
| Scale:   | 1:50 at A3  |      |                 |          |