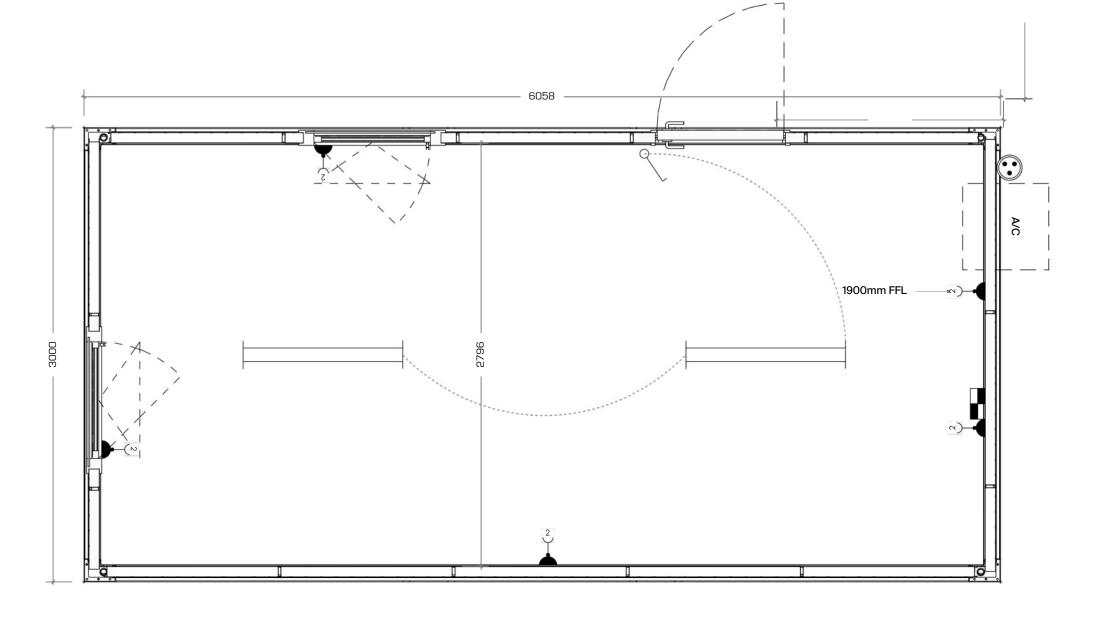

Commercial grade vinyl flooring

Insulated with fire retardant rock wall (72 mm walls, 100mm floor and ceilling)

5x 10-amp standard twin power outlets, external C-Form 32amp connection, switchboard

2x LED baton lights

PACIFIC PORTABLE BUILDINGS 40-42 Wilkinson Road, Ellerslie, Auckland New Zealand Ph: +64 (09) 846 8650 www.pacificportables.co.nz

LIGHT SWITCH

LED BATTON LIGHT (IP67)

32A CEE 3P CONNECTION

MAIN SWITCHBOARD

| Pacific<br>Portable<br>Buildings |
|----------------------------------|
| Connect   Stack   Adapt          |

|  | Project:                                                                                                                                                                | Dwg Title: | EL COD DI ANI | Dwg No.: | 220074-0_02 | Rev             | ision:   | Date: |
|--|-------------------------------------------------------------------------------------------------------------------------------------------------------------------------|------------|---------------|----------|-------------|-----------------|----------|-------|
|  | 6X3 RENTAL UNIT                                                                                                                                                         | FLOOR PLAN | Job No.:      |          | Α           | For Information | 06/06/23 |       |
|  | SPTU 220074-0                                                                                                                                                           |            |               | Drawn:   | DS          |                 |          |       |
|  |                                                                                                                                                                         | File Name: |               |          |             |                 |          |       |
|  | This drawing and the information it contains is the property of PACIFIC PORTABLE BUILDINGS and shall not be reproduced or transmitted without their express permission. |            |               | Scale:   | 1:25 at A3  |                 |          |       |