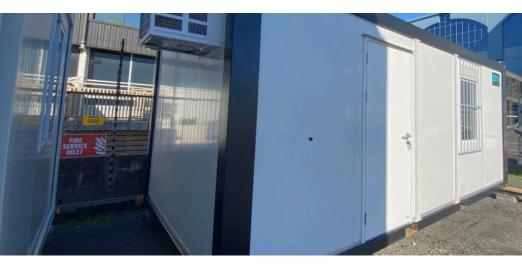

# **EX-RENTAL 6M X 3M PORTABLE BUILDING**

**BLACK FRAME - SPTU220074 | NEAR NEW CONDITION (ONE USE ONLY)** 

**Purchase Price - \$22,2720 + GST (Save \$2600 on new)** 

Lease (minimum 6 months) - \$750 per month + GST - please enquire for shorter lease terms

## **Building Inclusions:**

m<sup>2</sup>

18 sqm (6m x 3m unit)

Left hand swing door

2x Double-glazed Euro-tilt windows

Corten steel, zinc galvanised, two pac paint finished

Internal walls are powder-coated (off-white gloss), galvanised sheet metal

2x Security Grilles

1x HVAC unit

A highly engineered building system suitable for a variety of spaces, including site and commercial offices, classrooms, clinics, storage, administration spaces, locker rooms, lunch rooms, and more.

### **Condition:**

This building is nearly new, with only one previous use (a short-term rental) and minor imperfections (a small dent on the front panel). Any defects or damages will be noted on inspection.