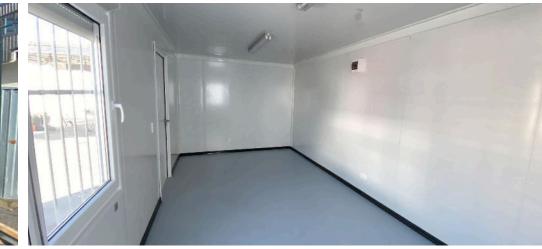

## **Building Inclusions:**

m<sup>2</sup>

18 sqm (6m x 3m unit)

Left hand swing door

2x Double-glazed Euro-tilt windows

Corten steel, zinc galvanised, two pac paint finished

Internal walls are powder-coated (off-white gloss), galvanised sheet metal

Commercial grade vinyl flooring

Insulated with fire retardant rock wall (72 mm walls, 100mm floor and ceilling)

5x 10-amp standard twin power outlets, external C-Form 32amp connection, switchboard

2x LED baton lights