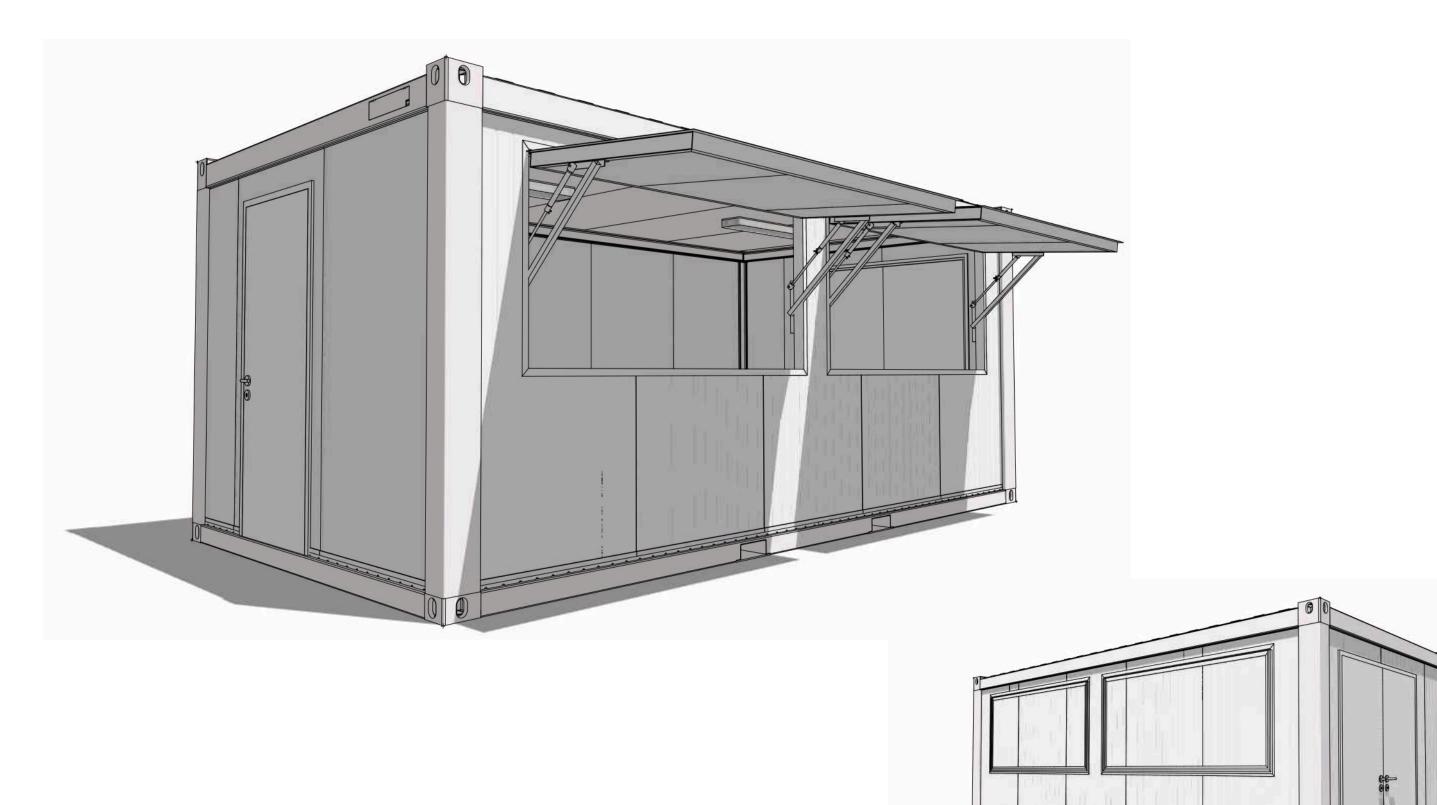

### **Building Inclusions:**

18 sqm (6m x 3m unit)

2x Kiosk windows (each are 2.25m by 0.985m)

1x Double door and 1x right-hand swing door

Corten steel, zinc galvanised, two pac paint finished

Internal walls are powder-coated (off-white gloss), galvanised sheet metal

Commercial grade vinyl flooring

Insulated with fire retardant rock wall (72 mm walls, 100mm floor and ceilling)

5x 10-amp standard twin power outlets, external C-Form 32amp connection, switchboard

2x LED baton lights

Project: PACIFIC PORTABLES 6X3 KIOSK 2 - SPTU 220025/2

Dwg Title: 3D VIEWS File Name: This drawing and the information it contains is the property of PACIFIC PORTABLE BUILDINGS and shall not be reproduced or transmitted without their express perm