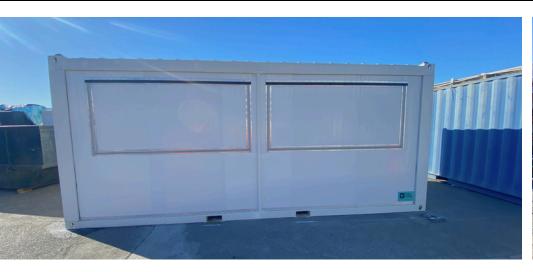

# EX-RENTAL 6M X 3M PORTABLE BUILDING KIOSK (DBL WINDOW)

WHITE FRAME - SPTU220025 | GREAT CONDITION (MINIMAL USE ONLY)

Purchase Price - please enquire Lease Price (minimum 1 week) - \$1250 per week Pricing excludes delivery - quoted on request

### **Building Inclusions:**

18 sqm (6m x 3m unit)

2x Kiosk windows (each are 2.25m by 0.985m)

1x Double door and 1x right-hand swing door

Corten steel, zinc galvanised, two pac paint finished

Internal walls are powder-coated (off-white gloss), galvanised sheet metal

Commercial grade vinyl flooring

Insulated with fire retardant rock wall (72 mm walls, 100mm floor and ceilling)

5x 10-amp standard twin power outlets, external C-Form 32amp connection, switchboard

2x LED baton lights

A highly engineered building system suitable for a variety of spaces, including site and commercial offices, information hubs, ticketing, retail, food and beverage and merchandise service booths.