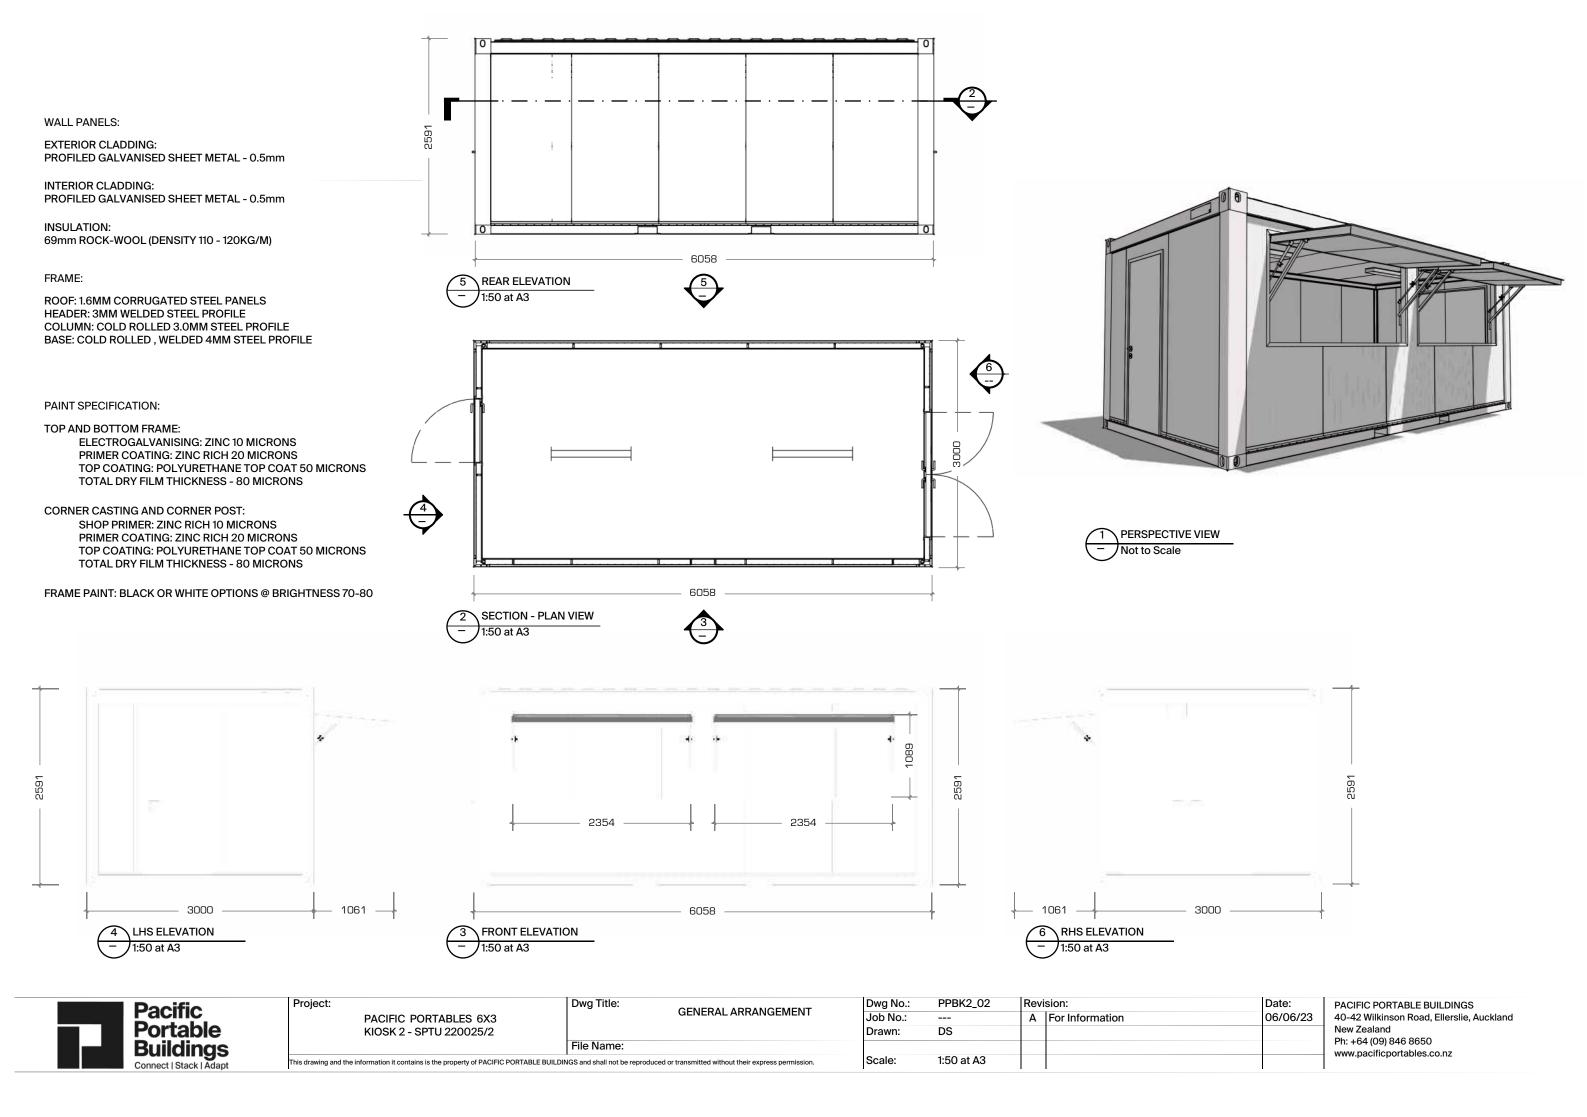

### **Building Inclusions:**

18 sqm (6m x 3m unit)

2x Kiosk windows (each are 2.25m by 0.985m)

1x Double door and 1x right-hand swing door

Corten steel, zinc galvanised, two pac paint finished

Internal walls are powder-coated (off-white gloss), galvanised sheet metal

Commercial grade vinyl flooring

Insulated with fire retardant rock wall (72 mm walls, 100mm floor and ceilling)

5x 10-amp standard twin power outlets, external C-Form 32amp connection, switchboard

2x LED baton lights

Project: PACIFIC PORTABLES 6X3 KIOSK 2 - SPTU 220025/2

Dwg Title: 3D VIEWS File Name: This drawing and the information it contains is the property of PACIFIC PORTABLE BUILDINGS and shall not be reproduced or transmitted without their express perm

| Dwg No.: | PPBK2_01     | Rev | sion:           | Date:    |
|----------|--------------|-----|-----------------|----------|
| Job No.: |              | Α   | For Information | 06/06/23 |
| Drawn:   | DS           |     |                 |          |
|          |              |     |                 |          |
| Scale:   | Not to Scale |     |                 |          |