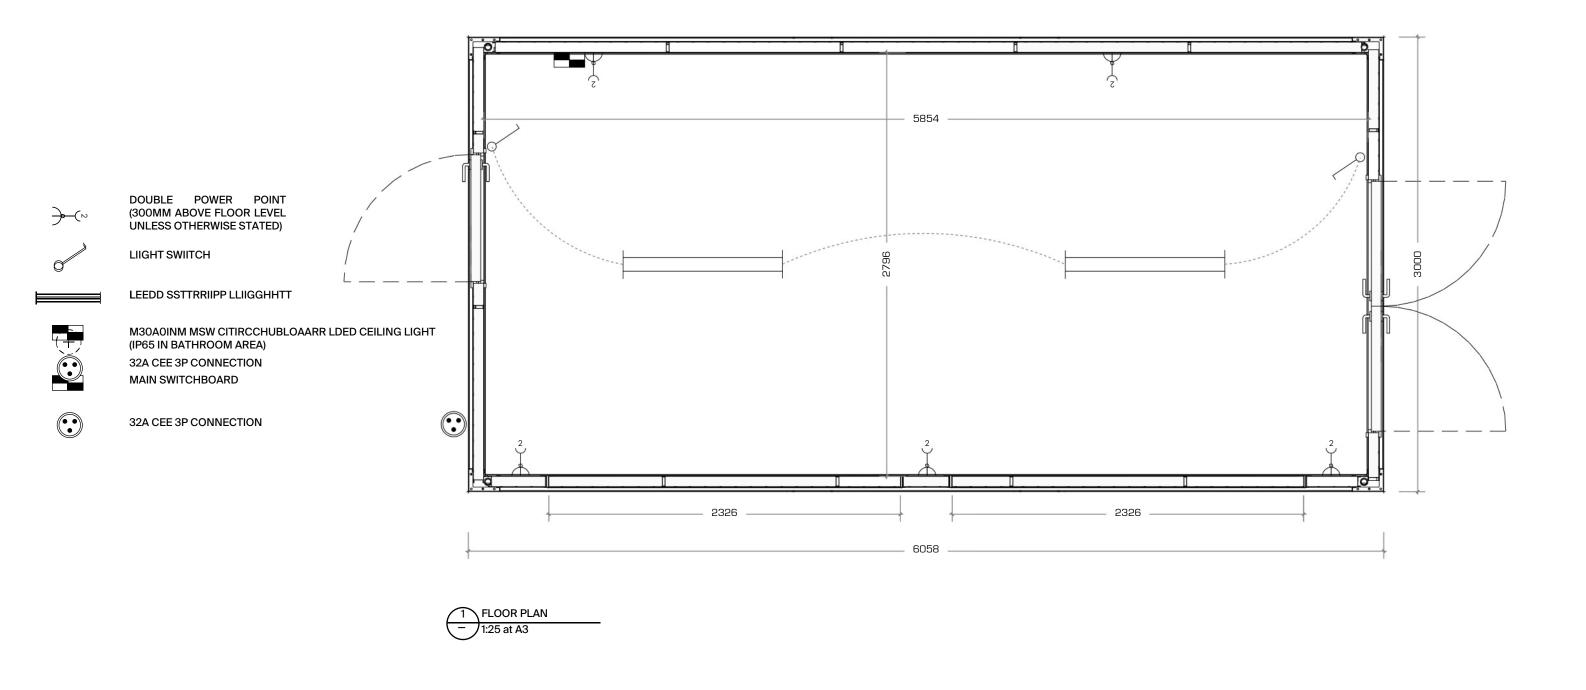

Commercial grade vinyl flooring

Insulated with fire retardant rock wall (72 mm walls, 100mm floor and ceilling)

5x 10-amp standard twin power outlets, external C-Form 32amp connection, switchboard

2x LED baton lights

Project: PACIFIC PORTABLES 6X3 KIOSK 2 - SPTU 220025/2

Dwg Title: FLOOR PLAN File Name: This drawing and the information it contains is the property of PACIFIC PORTABLE BUILDINGS and shall not be reproduced or transmitted without their express pe

| Dwg No.: | PPBK2_03   | Rev | Revision:       |          |
|----------|------------|-----|-----------------|----------|
| Job No.: |            | Α   | For Information | 06/06/23 |
| Drawn:   | DS         |     |                 |          |
|          |            |     |                 |          |
| Scale:   | 1:25 at A3 |     |                 |          |