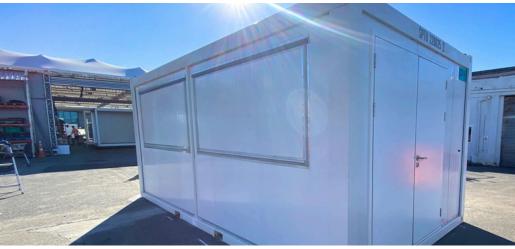

# EX-RENTAL 6M X 3M PORTABLE BUILDING KIOSK (DBL WINDOW)

WHITE FRAME - SPTU220025 | GREAT CONDITION (MINIMAL USE ONLY)

Purchase Price - please enquire Lease Price (minimum 1 week) - \$1250 per week Pricing excludes delivery - quoted on request

### **Building Inclusions:**

18 sqm (6m x 3m unit)

2x Kiosk windows (each are 2.25m by 0.985m)

1x Double door and 1x right-hand swing door

Corten steel, zinc galvanised, two pac paint finished

Internal walls are powder-coated (off-white gloss), galvanised sheet metal

Commercial grade vinyl flooring

Insulated with fire retardant rock wall (72 mm walls, 100mm floor and ceilling)

5x 10-amp standard twin power outlets, external C-Form 32amp connection, switchboard

2x LED baton lights

A highly engineered building system suitable for a variety of spaces, including site and commercial offices, information hubs, ticketing, retail, food and beverage and merchandise service booths.