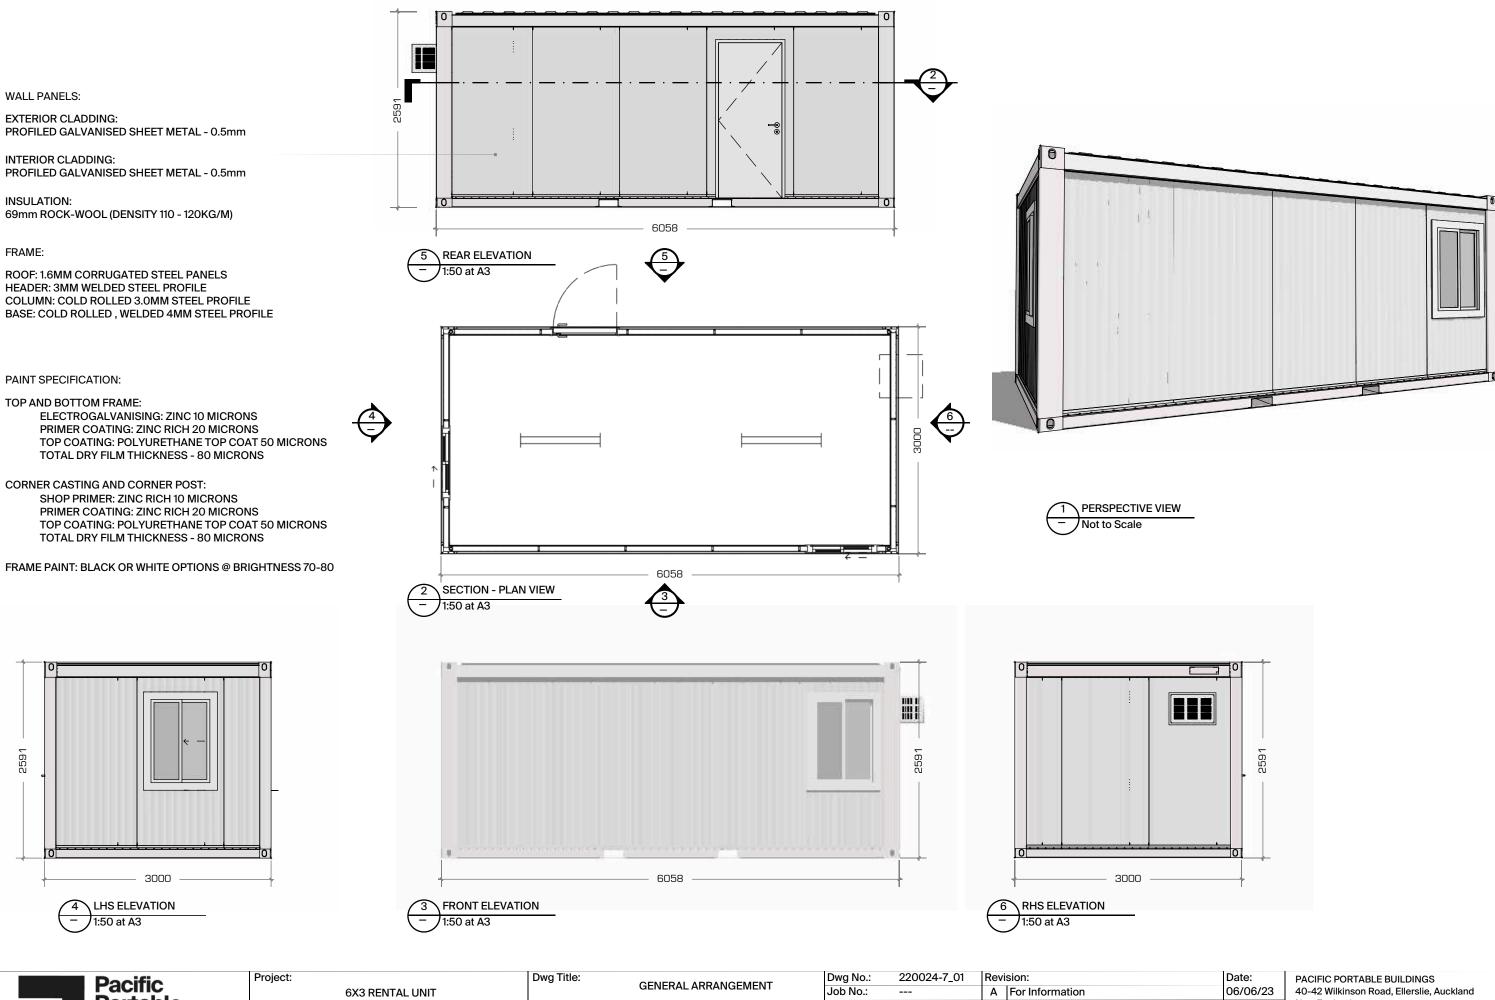

## **EX-RENTAL 6M X 3M PORTABLE BUILDING**

WHITE FRAME - SPTU220024 | GOOD CONDITION (ONE USE ONLY)

Purchase price - \$ 22300 (SAVE \$3920 on new)

Lease (minimum six months) - \$700 per month + GST - please enquire for shorter lease terms

### **Building Inclusions:**

m<sup>2</sup>

18 sqm (6m x 3m unit)

Left hand swing door

2x Double-glazed sliding windows

Corten steel, zinc galvanised, two pac paint finished

Internal walls are powder-coated (off-white gloss), galvanised sheet metal

Commercial grade vinyl flooring

Insulated with fire retardant rock wall (72 mm walls, 100mm floor and ceilling)

5x 10-amp standard twin power outlets, external C-Form 32amp connection, switchboard

2x LED baton lights

1x HVAC unit

A highly engineered building system suitable for a variety of spaces, including site and commercial offices, classrooms, clinics, storage, administration spaces, locker rooms, lunch rooms, and more.