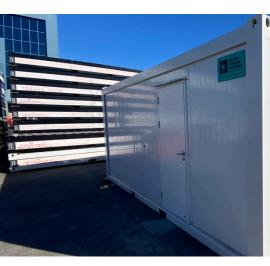

## **EX-RENTAL 6M X 3M PORTABLE BUILDING**

WHITE FRAME - SPTU220024 | GOOD CONDITION (ONE USE ONLY)

Purchase price - \$ 22300 (SAVE \$3920 on new)

Lease (minimum six months) - \$700 per month + GST - please enquire for shorter lease terms

### **Building Inclusions:**

m<sup>2</sup>

18 sqm (6m x 3m unit)

Left hand swing door

2x Double-glazed sliding windows

Corten steel, zinc galvanised, two pac paint finished

Internal walls are powder-coated (off-white gloss), galvanised sheet metal

#### **Condition:**

This building is in good condition with only one previous use (a short-term rental). However, two of the panels on the back of the building have some scratches and small dents (see photo over page). Any defects or damages will be noted on inspection.