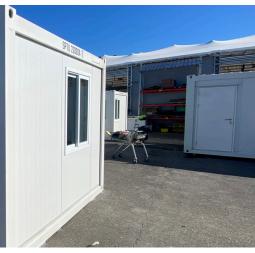

## **EX-RENTAL 6M X 3M PORTABLE BUILDING**

WHITE FRAME - SPTU220024 | GOOD CONDITION (ONE USE ONLY)

Purchase price - \$ 22300 (SAVE \$3920 on new)

Lease (minimum six months) - \$700 per month + GST - please enquire for shorter lease terms

### **Building Inclusions:**

m<sup>2</sup>

18 sqm (6m x 3m unit)

Left hand swing door

2x Double-glazed sliding windows

Corten steel, zinc galvanised, two pac paint finished

Internal walls are powder-coated (off-white gloss), galvanised sheet metal

#### **Condition:**

This building is in good condition with only one previous use (a short-term rental). However, two of the panels on the back of the building have some scratches and small dents (see photo over page). Any defects or damages will be noted on inspection.