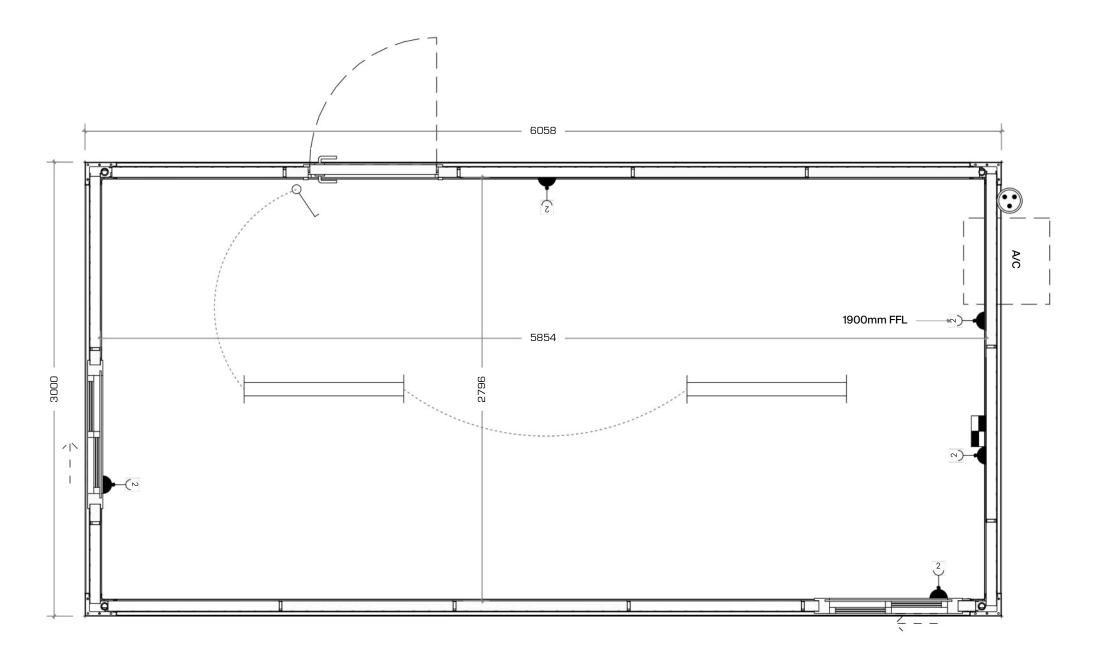

### **Building Inclusions:**

m<sup>2</sup>

18 sqm (6m x 3m unit)

Left hand swing door

2x Double-glazed sliding windows

Corten steel, zinc galvanised, two pac paint finished

Internal walls are powder-coated (off-white gloss), galvanised sheet metal

Commercial grade vinyl flooring

Insulated with fire retardant rock wall (72 mm walls, 100mm floor and ceilling)

5x 10-amp standard twin power outlets, external C-Form 32amp connection, switchboard

2x LED baton lights

1x HVAC unit

A highly engineered building system suitable for a variety of spaces, including site and commercial offices, classrooms, clinics, storage, administration spaces, locker rooms, lunch rooms, and more.

DS Drawn: Scale: 1:50 at A3

New Zealand Ph: +64 (09) 846 8650 www.pacificportables.co.nz

| Pacific<br>Portable<br>Buildings |
|----------------------------------|
| Connect   Stack   Adapt          |

|  | Project:                                                                                                                                                                | EL OOD DI ANI | Dwg No.:   | 220024-7_02 | Revision: |   | Date:           |          |
|--|-------------------------------------------------------------------------------------------------------------------------------------------------------------------------|---------------|------------|-------------|-----------|---|-----------------|----------|
|  | 6X3 RENTAL UNIT                                                                                                                                                         |               | FLOOR PLAN | Job No.:    |           | Α | For Information | 06/06/23 |
|  | SPTU 220024-7                                                                                                                                                           |               |            | Drawn:      | DS        |   |                 |          |
|  |                                                                                                                                                                         | File Name:    |            |             |           |   |                 |          |
|  | This drawing and the information it contains is the property of PACIFIC PORTABLE BUILDINGS and shall not be reproduced or transmitted without their express permission. |               | Scale:     | 1:25 at A3  |           |   |                 |          |