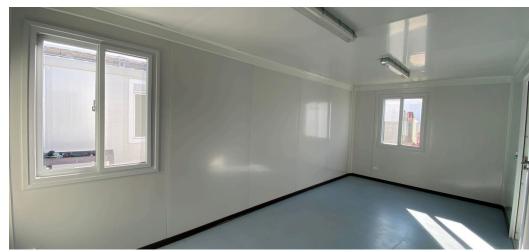

### **Building Inclusions:**

m<sup>2</sup>

18 sqm (6m x 3m unit)

Left hand swing door

2x Double-glazed sliding windows

Corten steel, zinc galvanised, two pac paint finished

Internal walls are powder-coated (off-white gloss), galvanised sheet metal

Commercial grade vinyl flooring

Insulated with fire retardant rock wall (72 mm walls, 100mm floor and ceilling)

5x 10-amp standard twin power outlets, external C-Form 32amp connection, switchboard

2x LED baton lights

1x HVAC unit

A highly engineered building system suitable for a variety of spaces, including site and commercial offices, classrooms, clinics, storage, administration spaces, locker rooms, lunch rooms, and more.

#### **Condition:**

This building is in good condition with only one previous use (a short-term rental). However, two of the panels on the back of the building have some scratches and small dents (see photo over page). Any defects or damages will be noted on inspection.