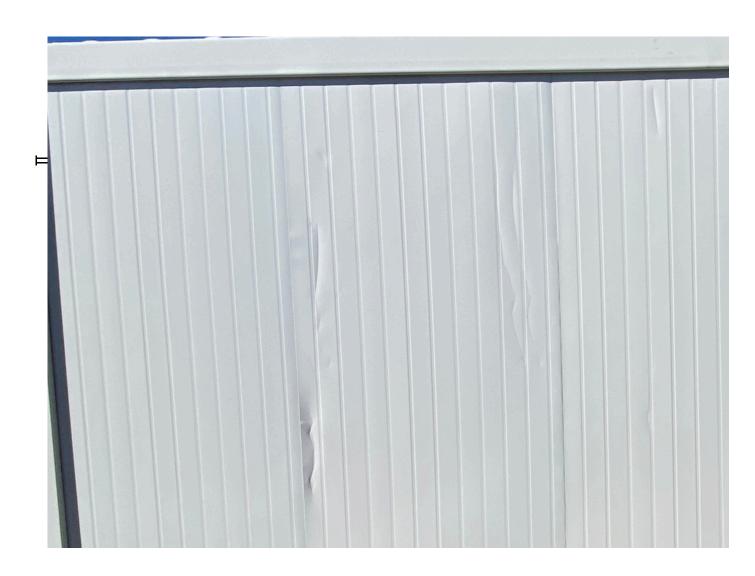

#### **Condition:**

This building is in good condition with only one previous use (a short-term rental). However, two of the panels on the back of the building have some scratches and small dents (see photo over page). Any defects or damages will be noted on inspection.

# **EX-RENTAL 6M X 2.4M PORTABLE BUILDING**

WHITE FRAME - SPTU210024 | NOTED DAMAGE - SOME SCRATCHES AND DENTS IN TWO BACK PANELS

2