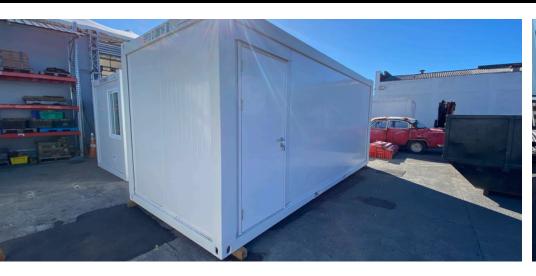

#### **Condition:**

This building is in good condition with minimal use; however, we note one large dent in a building panel. Any defects or damages will be noted on inspection. Please see the photo of the damage over the top page.

# **EX-RENTAL 6M X 2.4M PORTABLE BUILDING**

WHITE FRAME - SPTU210016 | NOTED DAMAGE - DENT IN LONG-SIDE PANEL