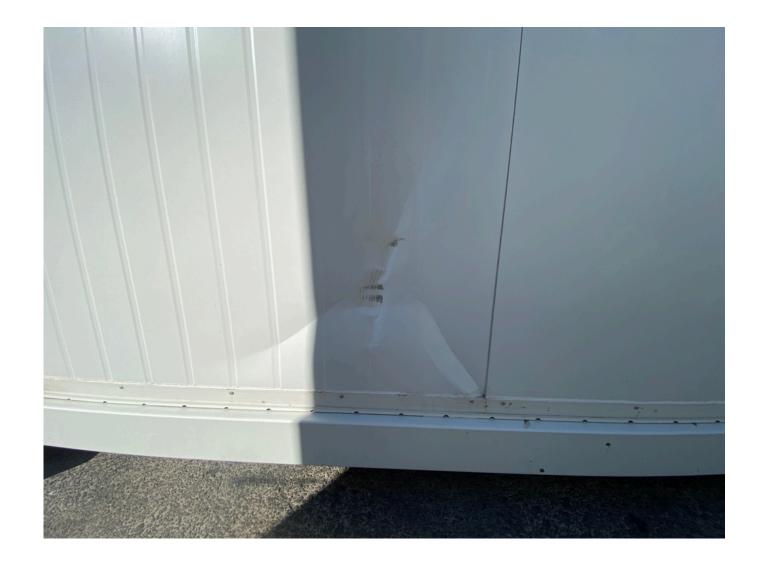

#### **Condition:**

This building is in good condition with minimal use; however, we note one large dent in a building panel. Any defects or damages will be noted on inspection. Please see the photo of the damage over the top page.

# **EX-RENTAL 6M X 2.4M PORTABLE BUILDING**

WHITE FRAME - SPTU210016 | NOTED DAMAGE - DENT IN LONG-SIDE PANEL