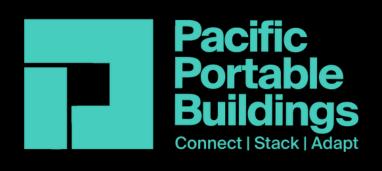

## **EX-RENTAL 6M X 2.4M PORTABLE BUILDING**

WHITE FRAME - SPTU210016 | GOOD CONDITION (MINIMAL USE)

**Purchase price - \$15,500 (Save \$3,940 on new)** 

**Lease (minimum six months) - \$540 per month + GST - please enquire for shorter lease terms** *Pricing excludes delivery - quoted on request* 

## **Building Inclusions:**

14.4 sqm (6m x 2.4m unit)

1x Left-hand swing door and 1x Right-hand swing door

1x Double-glazed sliding windows

Corten steel, zinc galvanised, two pac paint finished

Internal walls are powder-coated (off-white gloss), galvanised sheet metal

A highly engineered building system suitable for a variety of spaces, including site and commercial offices, classrooms, clinics, storage, administration spaces, locker rooms, lunch rooms, and more.