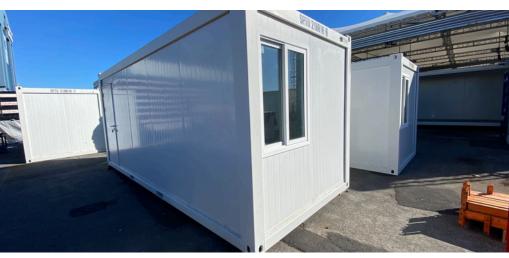

## **Building Inclusions:**

14.4 sqm (6m x 2.4m unit)

1x Left-hand swing door and 1x Right-hand swing door

1x Double-glazed sliding windows

Corten steel, zinc galvanised, two pac paint finished

Internal walls are powder-coated (off-white gloss), galvanised sheet metal

Commercial grade vinyl flooring

Insulated with fire retardant rock wall (72 mm walls, 100mm floor and ceilling)

4x 10-amp standard twin power outlets, external C-Form 32amp connection, switchboard

2x LED baton lights